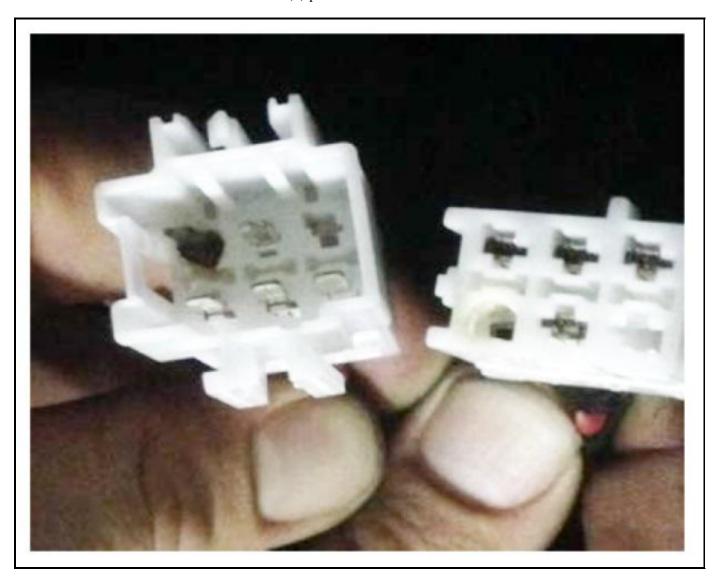

## **CAUSE / EXPLANATION**

Possible connection failure at connector X18(2) pin 2.

## **CORRECTION**

A0375459428: 6 Pin Housing

A2205456928: 6 Pin Bushing Housing

A0115450726: Female SLK2.8 4.0mm<sup>2</sup> Pin A0355457628: Male SLK2.8 4.0mm<sup>2</sup> Pin

NOTE: If other pins are damaged, refer to wiring diagram for wire size and laminated sheet in Wiring Harness Repair Kit for correct SLK2.8 pins.