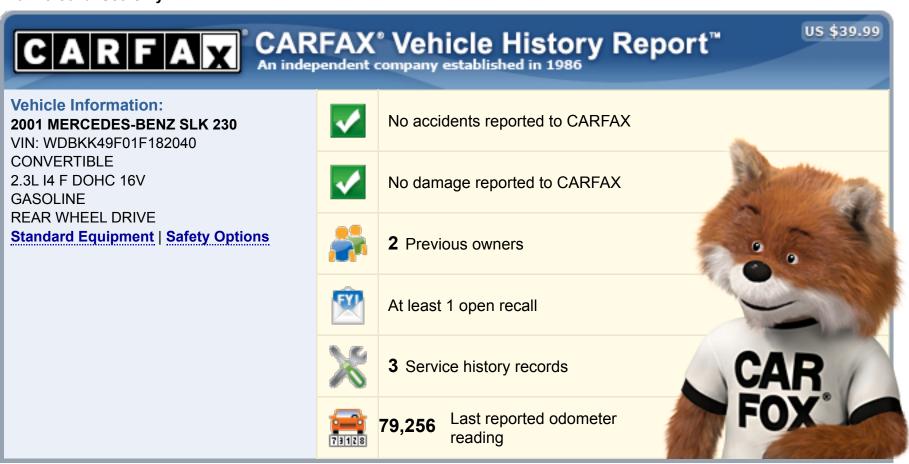

This CARFAX Vehicle History Report is based only on information supplied to CARFAX and available as of 12/3/18 at 6:59:34 PM (CST). Other information about this vehicle, including problems, may not have been reported to CARFAX. Use this report as one important tool, along with a vehicle inspection and test drive, to make a better decision about your next used car.

| CARFAX Ownership History The number of owners is estimated | 🚣 Owner 1     | 💪 Owner 2    |
|------------------------------------------------------------|---------------|--------------|
| Year purchased                                             | 2000          | 2016         |
| Type of owner                                              | Corporate     | Personal     |
| Estimated length of ownership                              | 16 yrs. 3 mo. | 2 yrs. 1 mo. |
| Owned in the following states/provinces                    | California    | California   |
| Estimated miles driven per year                            | 9,902/yr      |              |
| Last reported odometer reading                             | 70,268        | 79,256       |

| No total loss reported to CARFAX.                                                                                 | Reported              | Reported                   |
|-------------------------------------------------------------------------------------------------------------------|-----------------------|----------------------------|
| Structural Damage  No structural damage reported to CARFAX.                                                       | No Issues<br>Reported | No Issues<br>Reported      |
| Airbag Deployment  No airbag deployment reported to CARFAX.                                                       | No Issues<br>Reported | No Issues<br>Reported      |
| Odometer Check  No indication of an odometer rollback.                                                            | No Issues Indicated   | No Issues Indicated        |
| Accident / Damage  No accidents or damage reported to CARFAX.                                                     | No Issues<br>Reported | No Issues<br>Reported      |
| Manufacturer Recall  At least 1 manufacturer recall requires repair. Most recalls can be repaired free of charge. | Recall<br>Reported    | No New Recalls<br>Reported |
| Basic Warranty Original warranty estimated to have expired. Interested in an extended warranty?                   | Warranty<br>Expired   | Warranty<br>Expired        |

| CARFAX Detailed History Glossary                                                                                                                                 |            |            |                                                      |                                                                                                                                                                                                         |                                                                                                                                                                                                                                                                                                                                                                      |
|------------------------------------------------------------------------------------------------------------------------------------------------------------------|------------|------------|------------------------------------------------------|---------------------------------------------------------------------------------------------------------------------------------------------------------------------------------------------------------|----------------------------------------------------------------------------------------------------------------------------------------------------------------------------------------------------------------------------------------------------------------------------------------------------------------------------------------------------------------------|
| <b>_Owner 1</b>                                                                                                                                                  |            | Date:      | Mileage:                                             | Source:                                                                                                                                                                                                 | Comments:                                                                                                                                                                                                                                                                                                                                                            |
| Purchased: 2000 Type: Corporate Where: California Est. miles/year: 9,902/yr Est. length owned: 7/17/00 - 10/20/16 (16 yrs. 3 mo.)  Low mileage! This owner drove | 07/17/2000 | 78         | California<br>Motor Vehicle Dept.<br>Los Angeles, CA | Odometer reading reported                                                                                                                                                                               |                                                                                                                                                                                                                                                                                                                                                                      |
|                                                                                                                                                                  | 07/27/2000 |            | California<br>Motor Vehicle Dept.<br>Los Angeles, CA | Title issued or updated First owner reported Titled or registered as corporate vehicle Loan or lien reported                                                                                            |                                                                                                                                                                                                                                                                                                                                                                      |
| less than the                                                                                                                                                    | 200        | 06/28/2003 | 34,911                                               | Service Facility                                                                                                                                                                                        | Vehicle serviced                                                                                                                                                                                                                                                                                                                                                     |
| industry average of 15,000 miles per year.                                                                                                                       | 02/13/2004 | 43,978     | Service Facility                                     | Front brake rotor(s) replaced Heat shield replaced Window regulator(s) replaced Front door adjusted Door trim panel replaced/repaired Engine checked                                                    |                                                                                                                                                                                                                                                                                                                                                                      |
|                                                                                                                                                                  | 04/16/2004 | 46,774     | Service Facility                                     | Recommended maintenance performed Engine checked Oxygen sensor replaced Exhaust repaired Rear shock absorber(s) replaced Stabilizer bar bushings replaced Electrical system checked Door check replaced |                                                                                                                                                                                                                                                                                                                                                                      |
|                                                                                                                                                                  |            | 09/08/2006 |                                                      | Mercedes-Benz USA<br>LLC                                                                                                                                                                                | Manufacturer Safety recall issued NHTSA #05V505 Recall #2006080005 Model R170, Model year 1998 - 2004, Replace both tail lamps. Customer Letters Mailed in 5 Waves: 9/1 Status: Remedy Available  Click here or call 1-800-367-6372 to locate an authorized Mercedes-Benz dealer near you to obtain more information about this recall  Learn more about this recall |