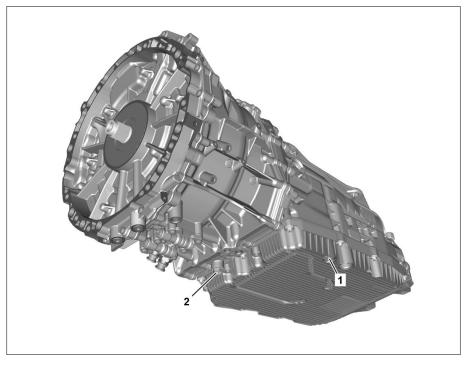

## Shown on transmission 725.007

- Quick-release coupling
- Thermostat screw plug

P27.00-2506-06

| ⚠ Caution |                                                                                                                                                                                                    | Always wear protective gloves when working on or near sharp and non-deburred vehicle                                                                      | AS00.00-Z-0017-01A  |
|-----------|----------------------------------------------------------------------------------------------------------------------------------------------------------------------------------------------------|-----------------------------------------------------------------------------------------------------------------------------------------------------------|---------------------|
|           | body parts on sharp vehicle parts                                                                                                                                                                  | parts.  Deburr repair panels.                                                                                                                             |                     |
| ⚠ Warning | <b>Risk of injury</b> . Skin or eye injuries may result when handling hot or glowing objects.                                                                                                      | Wear protective gloves, protective clothing and safety glasses, if necessary.                                                                             | AS00.00-Z-0002-01A  |
|           | <b>Risk of death</b> caused by vehicle slipping or toppling off of the lifting platform.                                                                                                           | Align vehicle between vehicle lift columns and position the four support plates at the vehicle lift support points specified by the vehicle manufacturer. | AS00.00-Z-0010-01A  |
| ⚠ Caution | Risk of injury to skin and eyes due to handling of transmission oil. Health risk caused by swallowing transmission oil                                                                             | Wear protective gloves, protective clothing and safety glasses.  Do not pour transmission oil into beverage bottles.                                      | AS00.40-Z-0001-01A  |
| ⚠ Warning | Risk of accident from vehicle starting off by itself when engine running. Risk of injury (bruises and burns) resulting from working on the engine while it is being started or when it is running. | Secure vehicle to prevent it from starting off by itself. Wear closed and snug-fitting work clothes. Do not touch hot or rotating parts.                  | /AS00.00-Z-0005-01A |

|    |                                                                       | Transmission 725.0 in model 213 with engine                                                                                     | AR61.20-P-1105LWE |
|----|-----------------------------------------------------------------------|---------------------------------------------------------------------------------------------------------------------------------|-------------------|
|    |                                                                       | as of model year 2015                                                                                                           |                   |
|    |                                                                       | Transmission 725.0 in model 213 with engine 642                                                                                 |                   |
|    |                                                                       | as of model year 2015<br>Transmission 725.0 in model 213, 238 with                                                              |                   |
|    |                                                                       | engine 274<br>as of model year 2015                                                                                             |                   |
|    |                                                                       | Transmission 725.0 in model 213, 238 with engine 276                                                                            |                   |
|    |                                                                       | as of model year 2015<br>Transmission 725.0 in model 213, 238 with                                                              |                   |
|    |                                                                       | engine 654 as of model year 2015                                                                                                |                   |
|    |                                                                       | Transmission 725.0 in model 217, 222 with                                                                                       | AR61.20-P-1105LF  |
|    |                                                                       | engine 176<br>as of model year 2015                                                                                             |                   |
|    |                                                                       | Transmission 725.0 in model 217, 222 with engine 177                                                                            |                   |
|    |                                                                       | as of model year 2015<br>Transmission 725.0 in model 217, 222 with<br>engine 278                                                |                   |
|    |                                                                       | as of model year 2015<br>Transmission 725.0 in model 222 with engine<br>256                                                     |                   |
|    |                                                                       | as of model year 2015 Transmission 725.0 in model 222 with engine                                                               |                   |
|    |                                                                       | 276                                                                                                                             |                   |
|    |                                                                       | as of model year 2015<br>Transmission 725.0 in model 222 with engine<br>642                                                     |                   |
|    |                                                                       | as of model year 2015<br>Transmission 725.0 in model 222 with engine                                                            |                   |
|    |                                                                       | 656 as of model year 2015                                                                                                       |                   |
|    |                                                                       | Transmission 725.0 in model 218 with engine                                                                                     | AR61.20-P-1105EW  |
|    |                                                                       | as of model year 2015                                                                                                           |                   |
|    |                                                                       | Transmission 725.0 in model 218 with engine 278                                                                                 |                   |
|    |                                                                       | as of model year 2015 Transmission 725.0 in model 166 with engine                                                               | AR61.30-P-1001GQ  |
|    |                                                                       | 651<br>as of model year 2015                                                                                                    |                   |
|    |                                                                       | Transmission 725.0 in model 166, 292 with engine 276                                                                            |                   |
|    |                                                                       | as of model year 2015 Transmission 725.0 in model 166, 292 with                                                                 |                   |
|    |                                                                       | engine 278                                                                                                                      |                   |
|    |                                                                       | as of model year 2015<br>Transmission 725.0 in model 166, 292 with                                                              |                   |
|    |                                                                       | engine 642<br>as of model year 2015                                                                                             |                   |
| 4  | Position suitable oil receptacle under thermostat screw plug (2).     |                                                                                                                                 |                   |
| 5  | Unscrew thermostat screw plug (2) with spring and thermostat element. | Transmission 725.007/017/033/047 as of model year 2015                                                                          |                   |
|    | and monnostat domont.                                                 | i The thermostat element is under spring                                                                                        |                   |
| 6  | Screw adapter with sealing ring into opening                          | preload.<br>Transmission 725.007/017/033/047                                                                                    |                   |
|    | for thermostat element.                                               | as of model year 2015                                                                                                           | *724580002400     |
| 7  | Position suitable oil receptacle under quick-                         | Adapter                                                                                                                         | *724589002100     |
| 8  | release fastener (1) of oil pan.  Unscrew quick-release fastener (1). | Socket wrench                                                                                                                   | *724589010900     |
| 9  | Attach adapter and connect oil dispenser.                             | Socket wrench                                                                                                                   | 124000010000      |
| ₩S | 000 588 06 82 00 Oil dispenser                                        | <b>③</b>                                                                                                                        | WS18.00-P-0026B   |
|    |                                                                       | Adjust air pressure at oil dispenser to 2 bar at the highest before filling transmission. Otherwise the oil pan may be damaged. |                   |
|    |                                                                       | <b>Transmission</b> 725.007/017/033/047 as of model year 2015                                                                   | *725589039000     |
|    |                                                                       | Adapter    State                                                                                                                | *725589009000     |
|    |                                                                       | 725.007/017/033/047)<br>as of model year 2015<br>Adapter                                                                        |                   |
| 10 | Pump transmission oil into transmission.                              |                                                                                                                                 |                   |