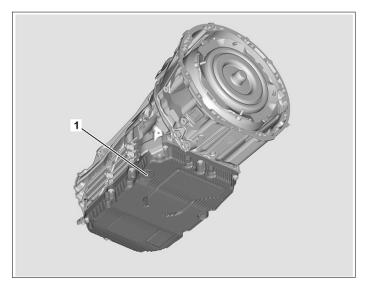

## **Transmission**

725.0

# as of model year 2015

### Shown on transmission 725.004

Quick-release coupling



P27.00-2454-11

## Shown on transmission 725.007

- Quick-release coupling
- Thermostat screw plug



P27.00-2506-06

| ⚠ Caution |                                                                                                                                                                                                    | Always wear protective gloves when working on or near sharp and non-deburred vehicle                                                                      | AS00.00-Z-0017-01A  |
|-----------|----------------------------------------------------------------------------------------------------------------------------------------------------------------------------------------------------|---------------------------------------------------------------------------------