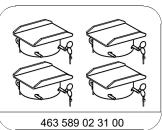

|   | Notes on automatic transmission                                                 |                                                                                                                           | AH27.19-P-0001-01NKE |
|---|---------------------------------------------------------------------------------|---------------------------------------------------------------------------------------------------------------------------|----------------------|
|   | Fill with transmission oil                                                      |                                                                                                                           |                      |
| 1 | Shift transmission to neutral position and secure vehicle against rolling away. |                                                                                                                           |                      |
| ! | Lift vehicle with lifting platform.                                             | Transmission 725.0 in model 463 as of model year 2019                                                                     | AR00.60-P-1005-01XG  |
|   |                                                                                 | Transmission 725.0 in model 257 as of model year 2015                                                                     | AR00.60-P-1005-02FR  |
|   |                                                                                 | Transmission 725.0 in model 205, 213, 238, 253                                                                            | AR00.60-P-1002LWG    |
|   |                                                                                 | as of model year 2015 Transmission 725.0 in model 172                                                                     | AR00.60-P-1000V      |
|   |                                                                                 | as of model year 2015 Transmission 725.0 in model 166, 292 as of model year 2015                                          | AR00.60-P-1000GZ     |
|   |                                                                                 | Transmission 725.0 in model 231 as of model year 2015                                                                     | AR00.60-P-1000TX     |
|   |                                                                                 | Transmission 725.0 in model 217, 222 as of model year 2015                                                                | AR00.60-P-1000LF     |
|   |                                                                                 | Transmission 725.0 in model 207 as of model year 2015                                                                     | AR00.60-P-0100CW     |
|   |                                                                                 | Transmission 725.0 in model 212, 218 as of model year 2015                                                                | AR00.60-P-0100EWS    |
|   |                                                                                 | Ensure that vehicle is level in longitudinal and transverse direction on vehicle lift.                                    |                      |
|   |                                                                                 | Transmission 725.0 in model 463 as of model year 2018 Adapter                                                             | *463589023100        |
|   | Remove trim under transmission.                                                 | Transmission 725.0 in model 463 as of model year 2019                                                                     | AR61.20-P-1105XG     |
|   |                                                                                 | Transmission 725.0 in model 257 as of model year 2015                                                                     | AR61.20-P-1105FR     |
|   |                                                                                 | Transmission 725.0 in model 172.4 with engine 651 as of model year 2015                                                   | AR94.30-P-5300W      |
|   |                                                                                 | Transmission 725.0 in model 207, 212, 218 with engine 642 as of model year 2015 Transmission 725.0 in model 207, 212, 218 | AR94.30-P-5300EW     |
|   |                                                                                 | with engine 651 as of model year 2015                                                                                     |                      |
|   |                                                                                 | Transmission 725.0 in model 172.4 with engine 274                                                                         | AR61.20-P-1105W      |
|   |                                                                                 | as of model year 2015 Transmission 725.0 in model 172.4 with engine 276                                                   |                      |
|   |                                                                                 | as of model year 2015 Transmission 725.0 in model 205, 253 with engine 177                                                | AR61.20-P-1105LW     |
|   |                                                                                 | as of model year 2015 Transmission 725.0 in model 205, 253 with engine 274                                                |                      |
|   |                                                                                 | as of model year 2015 Transmission 725.0 in model 205, 253 with engine 276                                                |                      |
|   |                                                                                 | as of model year 2015<br>Transmission 725.0 in model 205, 253 with<br>engine 651                                          |                      |
|   |                                                                                 | as of model year 2015 Transmission 725.0 in model 253 with engine 642                                                     |                      |
|   |                                                                                 | as of model year 2015 Transmission 725.0 in model 231 with engine 276                                                     | AR61.20-P-1105RK     |
|   |                                                                                 | as of model year 2015 Transmission 725.0 in model 231 with engine 278                                                     |                      |

|    |                                          | Transmission 725.0 in model 166 with engine 651                                                                                                                                                                                  | AR61.30-P-1001GQ    |
|----|------------------------------------------|----------------------------------------------------------------------------------------------------------------------------------------------------------------------------------------------------------------------------------|---------------------|
|    |                                          | as of model year 2015 Transmission 725.0 in model 166, 292 with engine 276 as of model year 2015 Transmission 725.0 in model 166, 292 with engine 278 as of model year 2015 Transmission 725.0 in model 166, 292 with engine 642 |                     |
| 16 | Lower the vehicle from the vehicle lift. | as of model year 2015 Transmission 725.0 in model 463                                                                                                                                                                            | AR00.60-P-1005-01XG |
| 10 | Lower the vehicle from the vehicle IIIT. | as of model year 2019                                                                                                                                                                                                            | ARUU.0U-P-1005-01XG |
|    |                                          | Transmission 725.0 in model 257 as of model year 2015                                                                                                                                                                            | AR00.60-P-1005-02FR |
|    |                                          | Transmission 725.0 in model 205, 213, 238, 253                                                                                                                                                                                   | AR00.60-P-1002LWG   |
|    |                                          | as of model year 2015                                                                                                                                                                                                            | A DOO OO D 400007   |
|    |                                          | Transmission 725.0 in model 166, 292 as of model year 2015                                                                                                                                                                       | AR00.60-P-1000GZ    |
|    |                                          | Transmission 725.0 in model 172 as of model year 2015                                                                                                                                                                            | AR00.60-P-1000V     |
|    |                                          | Transmission 725.0 in model 231 as of model year 2015                                                                                                                                                                            | AR00.60-P-1000TX    |
|    |                                          | Transmission 725.0 in model 217, 222 as of model year 2015                                                                                                                                                                       | AR00.60-P-1000LF    |
|    |                                          | Transmission 725.0 in model 207 as of model year 2015                                                                                                                                                                            | AR00.60-P-0100CW    |
|    |                                          | Transmission 725.0 in model 212, 218 as of model year 2015                                                                                                                                                                       | AR00.60-P-0100EWS   |
|    |                                          | Transmission 725.0 in model 463 as of model year 2018 Adapter                                                                                                                                                                    | *463589023100       |