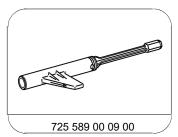

|    |                                                                       | Transmission 725.0 in model 213 with engine                                                                                     | AR61.20-P-1105LWE |
|----|-----------------------------------------------------------------------|---------------------------------------------------------------------------------------------------------------------------------|-------------------|
|    |                                                                       | as of model year 2015                                                                                                           |                   |
|    |                                                                       | Transmission 725.0 in model 213 with engine 642                                                                                 |                   |
|    |                                                                       | as of model year 2015<br>Transmission 725.0 in model 213, 238 with                                                              |                   |
|    |                                                                       | engine 274<br>as of model year 2015                                                                                             |                   |
|    |                                                                       | Transmission 725.0 in model 213, 238 with engine 276                                                                            |                   |
|    |                                                                       | as of model year 2015<br>Transmission 725.0 in model 213, 238 with                                                              |                   |
|    |                                                                       | engine 654 as of model year 2015                                                                                                |                   |
|    |                                                                       | Transmission 725.0 in model 217, 222 with                                                                                       | AR61.20-P-1105LF  |
|    |                                                                       | engine 176<br>as of model year 2015                                                                                             |                   |
|    |                                                                       | Transmission 725.0 in model 217, 222 with engine 177                                                                            |                   |
|    |                                                                       | as of model year 2015<br>Transmission 725.0 in model 217, 222 with<br>engine 278                                                |                   |
|    |                                                                       | as of model year 2015<br>Transmission 725.0 in model 222 with engine<br>256                                                     |                   |
|    |                                                                       | as of model year 2015 Transmission 725.0 in model 222 with engine                                                               |                   |
|    |                                                                       | 276                                                                                                                             |                   |
|    |                                                                       | as of model year 2015<br>Transmission 725.0 in model 222 with engine<br>642                                                     |                   |
|    |                                                                       | as of model year 2015<br>Transmission 725.0 in model 222 with engine                                                            |                   |
|    |                                                                       | 656 as of model year 2015                                                                                                       |                   |
|    |                                                                       | Transmission 725.0 in model 218 with engine                                                                                     | AR61.20-P-1105EW  |
|    |                                                                       | as of model year 2015                                                                                                           |                   |
|    |                                                                       | Transmission 725.0 in model 218 with engine 278                                                                                 |                   |
|    |                                                                       | as of model year 2015 Transmission 725.0 in model 166 with engine                                                               | AR61.30-P-1001GQ  |
|    |                                                                       | 651<br>as of model year 2015                                                                                                    |                   |
|    |                                                                       | Transmission 725.0 in model 166, 292 with engine 276                                                                            |                   |
|    |                                                                       | as of model year 2015 Transmission 725.0 in model 166, 292 with                                                                 |                   |
|    |                                                                       | engine 278                                                                                                                      |                   |
|    |                                                                       | as of model year 2015<br>Transmission 725.0 in model 166, 292 with                                                              |                   |
|    |                                                                       | engine 642<br>as of model year 2015                                                                                             |                   |
| 4  | Position suitable oil receptacle under thermostat screw plug (2).     |                                                                                                                                 |                   |
| 5  | Unscrew thermostat screw plug (2) with spring and thermostat element. | Transmission 725.007/017/033/047 as of model year 2015                                                                          |                   |
|    | and monnostat domont.                                                 | i The thermostat element is under spring                                                                                        |                   |
| 6  | Screw adapter with sealing ring into opening                          | preload.<br>Transmission 725.007/017/033/047                                                                                    |                   |
|    | for thermostat element.                                               | as of model year 2015                                                                                                           | *724580002400     |
| 7  | Position suitable oil receptacle under quick-                         | Adapter                                                                                                                         | *724589002100     |
| 8  | release fastener (1) of oil pan.  Unscrew quick-release fastener (1). | Socket wrench                                                                                                                   | *724589010900     |
| 9  | Attach adapter and connect oil dispenser.                             | Socket wrench                                                                                                                   | 124000010000      |
| ₩S | 000 588 06 82 00 Oil dispenser                                        | <b>③</b>                                                                                                                        | WS18.00-P-0026B   |
|    |                                                                       | Adjust air pressure at oil dispenser to 2 bar at the highest before filling transmission. Otherwise the oil pan may be damaged. |                   |
|    |                                                                       | <b>Transmission</b> 725.007/017/033/047 as of model year 2015                                                                   | *725589039000     |
|    |                                                                       | Adapter    State                                                                                                                | *725589009000     |
|    |                                                                       | 725.007/017/033/047)<br>as of model year 2015<br>Adapter                                                                        |                   |
| 10 | Pump transmission oil into transmission.                              |                                                                                                                                 |                   |

| <b>⊯</b> BB               | Automatic transmission fluids (ATF)                                        |                                                                                                  | BB00.40-P-0236-17A                          |
|---------------------------|----------------------------------------------------------------------------|--------------------------------------------------------------------------------------------------|---------------------------------------------|
|                           | (specification 236.17)                                                     | i If transmission oil was drained off, pour in the amount drained off + approx. 0.5 l of         |                                             |
|                           |                                                                            | transmission oil. If no transmission oil was drained off, pump approx. 0.5 I of transmission     |                                             |
|                           |                                                                            | oil into transmission.                                                                           |                                             |
| 11                        | Disconnect adapter and screw in oil dispenser                              | Filling capacity                                                                                 | *BF27.00-P-1001-01I                         |
|                           | and quick-release fastener (1).                                            |                                                                                                  |                                             |
| ₩S                        | 000 588 06 82 00 Oil dispenser                                             | Transmission 725.007/017/033/047 as of model year 2015                                           | WS18.00-P-0026B<br>*725589039000            |
|                           |                                                                            | Adapter  Transmission 725.0 (except 725.007/017/033/047) as of model year 2015 Adapter           | *725589009000                               |
| 12.1                      | Start test routine, check transmission oil level and correct if necessary. | When using an oil level sensor.                                                                  |                                             |
| <b>₽</b> AD               |                                                                            | Transmission 725.0 in model 257 as of model year 2015                                            | AR27.00-P-0270-02EWN<br>AD00.00-P-2000-06FR |
| <b>⊯</b> AD               |                                                                            | Transmission 725.0 in model 205, 213, 217, 222, 253 as of model year 2015                        | AD00.00-P-2000-04B                          |
| ₩AD                       |                                                                            | Transmission 725.0 in model 463 as of model year 2019 Transmission 725.0 in model 166, 172, 207, | AD00.00-P-2000-04A                          |
|                           |                                                                            | 212, 218, 231, 292<br>as of model year 2015                                                      | AD00.00-F-2000-04A                          |
| <b>⊯</b> AD               |                                                                            | Transmission 725.0 in model 238 as of model year 2015                                            | AD00.00-P-2000-06LWO                        |
| ₩S                        | 000 588 09 19 00 Oil level sensor                                          |                                                                                                  | WS27.00-P-0188B                             |
| F≆WS<br>F≅BB              | 000 588 06 82 00 Oil dispenser Automatic transmission fluids (ATF)         |                                                                                                  | WS18.00-P-0026B<br>BB00.40-P-0236-17A       |
|                           | (specification 236.17)                                                     | MB Plastilube brake paste (brownish)                                                             | *BR00.45-Z-1084-06A                         |
|                           |                                                                            | Socket wrench                                                                                    | *725589000900                               |
|                           |                                                                            | Transmission 725.0 (except 725.007/017/033/047) as of model year 2015 Adapter                    | *725589009000                               |
|                           |                                                                            | Transmission 725.007/017/033/047 as of model year 2015 Adapter                                   | *725589039000                               |
|                           |                                                                            | Socket wrench                                                                                    | *724589010900                               |
| 12.2                      | Start test routine, check transmission oil level and correct if necessary. | When not using an oil level sensor.                                                              | AD27 00 D 0270 025WA                        |
| <b>₽</b> AD               |                                                                            | Transmission 725.0 in model 257 as of model year 2015                                            | AR27.00-P-0270-03EWN<br>AD00.00-P-2000-06FR |
| <b>⊯</b> AD               |                                                                            | Transmission 725.0 in model 238 as of model year 2015                                            | AD00.00-P-2000-06LWO                        |
| ₩AD                       |                                                                            | Transmission 725.0 in model 166, 172, 207, 212, 218, 231, 292 as of model year 2015              | AD00.00-P-2000-04A                          |
| ₩AD                       |                                                                            | Transmission 725.0 in model 205, 213, 217, 222, 253                                              | AD00.00-P-2000-04B                          |
|                           |                                                                            | as of model year 2015 Transmission 725.0 in model 463 as of model year 2019                      |                                             |
|                           |                                                                            | Socket wrench                                                                                    | *725589000900                               |
| 13                        | Remove adaptor with cooling ring from                                      | Socket wrench Transmission 725.007/017/033/047                                                   | *724589010900                               |
| 13                        | Remove adapter with sealing ring from opening for thermostat element.      | as of model year 2015  Adapter                                                                   | *724589002100                               |
| 14                        | Screw in thermostat screw plug (2) with spring and thermostat element.     |                                                                                                  |                                             |
| 15                        | Install trim under transmission.                                           | Transmission 725.0 in model 463 as of model year 2019                                            | AR61.20-P-1105XG                            |
|                           |                                                                            | Transmission 725.0 in model 257 as of model year 2015                                            | AR61.20-P-1105FR                            |
|                           |                                                                            | Transmission 725.0 in model 172.4 with engine 651 as of model year 2015                          | AR94.30-P-5300W                             |
| © D-: AO 44/00/40 V/44/4/ |                                                                            | us of model your 2010                                                                            | 1                                           |