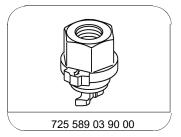

|    |                                                                       | Transmission 725.0 in model 213 with engine                                                                                     | AR61.20-P-1105LWE |
|----|-----------------------------------------------------------------------|---------------------------------------------------------------------------------------------------------------------------------|-------------------|
|    |                                                                       | as of model year 2015                                                                                                           |                   |
|    |                                                                       | Transmission 725.0 in model 213 with engine 642                                                                                 |                   |
|    |                                                                       | as of model year 2015<br>Transmission 725.0 in model 213, 238 with                                                              |                   |
|    |                                                                       | engine 274<br>as of model year 2015                                                                                             |                   |
|    |                                                                       | Transmission 725.0 in model 213, 238 with engine 276                                                                            |                   |
|    |                                                                       | as of model year 2015<br>Transmission 725.0 in model 213, 238 with                                                              |                   |
|    |                                                                       | engine 654 as of model year 2015                                                                                                |                   |
|    |                                                                       | Transmission 725.0 in model 217, 222 with                                                                                       | AR61.20-P-1105LF  |
|    |                                                                       | engine 176<br>as of model year 2015                                                                                             |                   |
|    |                                                                       | Transmission 725.0 in model 217, 222 with engine 177                                                                            |                   |
|    |                                                                       | as of model year 2015<br>Transmission 725.0 in model 217, 222 with<br>engine 278                                                |                   |
|    |                                                                       | as of model year 2015<br>Transmission 725.0 in model 222 with engine<br>256                                                     |                   |
|    |                                                                       | as of model year 2015 Transmission 725.0 in model 222 with engine                                                               |                   |
|    |                                                                       | 276                                                                                                                             |                   |
|    |                                                                       | as of model year 2015<br>Transmission 725.0 in model 222 with engine<br>642                                                     |                   |
|    |                                                                       | as of model year 2015<br>Transmission 725.0 in model 222 with engine                                                            |                   |
|    |                                                                       | 656 as of model year 2015                                                                                                       |                   |
|    |                                                                       | Transmission 725.0 in model 218 with engine                                                                                     | AR61.20-P-1105EW  |
|    |                                                                       | as of model year 2015                                                                                                           |                   |
|    |                                                                       | Transmission 725.0 in model 218 with engine 278                                                                                 |                   |
|    |                                                                       | as of model year 2015 Transmission 725.0 in model 166 with engine                                                               | AR61.30-P-1001GQ  |
|    |                                                                       | 651<br>as of model year 2015                                                                                                    |                   |
|    |                                                                       | Transmission 725.0 in model 166, 292 with engine 276                                                                            |                   |
|    |                                                                       | as of model year 2015 Transmission 725.0 in model 166, 292 with                                                                 |                   |
|    |                                                                       | engine 278                                                                                                                      |                   |
|    |                                                                       | as of model year 2015<br>Transmission 725.0 in model 166, 292 with                                                              |                   |
|    |                                                                       | engine 642<br>as of model year 2015                                                                                             |                   |
| 4  | Position suitable oil receptacle under thermostat screw plug (2).     |                                                                                                                                 |                   |
| 5  | Unscrew thermostat screw plug (2) with spring and thermostat element. | Transmission 725.007/017/033/047 as of model year 2015                                                                          |                   |
|    | and monnostat domont.                                                 | i The thermostat element is under spring                                                                                        |                   |
| 6  | Screw adapter with sealing ring into opening                          | preload.<br>Transmission 725.007/017/033/047                                                                                    |                   |
|    | for thermostat element.                                               | as of model year 2015                                                                                                           | *724580002400     |
| 7  | Position suitable oil receptacle under quick-                         | Adapter                                                                                                                         | *724589002100     |
| 8  | release fastener (1) of oil pan.  Unscrew quick-release fastener (1). | Socket wrench                                                                                                                   | *724589010900     |
| 9  | Attach adapter and connect oil dispenser.                             | Socket wrench                                                                                                                   | 124000010000      |
| ₩S | 000 588 06 82 00 Oil dispenser                                        | <b>③</b>                                                                                                                        | WS18.00-P-0026B   |
|    |                                                                       | Adjust air pressure at oil dispenser to 2 bar at the highest before filling transmission. Otherwise the oil pan may be damaged. |                   |
|    |                                                                       | <b>Transmission</b> 725.007/017/033/047 as of model year 2015                                                                   | *725589039000     |
|    |                                                                       | Adapter    State                                                                                                                | *725589009000     |
|    |                                                                       | 725.007/017/033/047)<br>as of model year 2015<br>Adapter                                                                        |                   |
| 10 | Pump transmission oil into transmission.                              |                                                                                                                                 |                   |

| <b>⊯</b> BB               | Automatic transmission fluids (ATF)                                        |                                                                                                  | BB00.40-P-0236-17A                          |
|---------------------------|----------------------------------------------------------------------------|--------------------------------------------------------------------------------------------------|---------------------------------------------|
|                           | (specification 236.17)                                                     | i If transmission oil was drained off, pour in the amount drained off + approx. 0.5 l of         |                                             |
|                           |                                                                            | transmission oil. If no transmission oil was drained off, pump approx. 0.5 I of transmission     |                                             |
|                           |                                                                            | oil into transmission.                                                                           |                                             |
| 11                        | Disconnect adapter and screw in oil dispenser                              | Filling capacity                                                                                 | *BF27.00-P-1001-01I                         |
|                           | and quick-release fastener (1).                                            |                                                                                                  |                                             |
| ₩S                        | 000 588 06 82 00 Oil dispenser                                             | Transmission 725.007/017/033/047 as of model year 2015                                           | WS18.00-P-0026B<br>*725589039000            |
|                           |                                                                            | Adapter  Transmission 725.0 (except 725.007/017/033/047) as of model year 2015 Adapter           | *725589009000                               |
| 12.1                      | Start test routine, check transmission oil level and correct if necessary. | When using an oil level sensor.                                                                  |                                             |
| <b>₽</b> AD               |                                                                            | Transmission 725.0 in model 257 as of model year 2015                                            | AR27.00-P-0270-02EWN<br>AD00.00-P-2000-06FR |
| <b>⊯</b> AD               |                                                                            | Transmission 725.0 in model 205, 213, 217, 222, 253 as of model year 2015                        | AD00.00-P-2000-04B                          |
| ₩AD                       |                                                                            | Transmission 725.0 in model 463 as of model year 2019 Transmission 725.0 in model 166, 172, 207, | AD00.00-P-2000-04A                          |
|                           |                                                                            | 212, 218, 231, 292<br>as of model year 2015                                                      | AD00.00-F-2000-04A                          |
| <b>⊯</b> AD               |                                                                            | Transmission 725.0 in model 238 as of model year 2015                                            | AD00.00-P-2000-06LWO                        |
| ₩S                        | 000 588 09 19 00 Oil level sensor                                          |                                                                                                  | WS27.00-P-0188B                             |
| F≆WS<br>F≅BB              | 000 588 06 82 00 Oil dispenser Automatic transmission fluids (ATF)         |                                                                                                  | WS18.00-P-0026B<br>BB00.40-P-0236-17A       |
|                           | (specification 236.17)                                                     | MB Plastilube brake paste (brownish)                                                             | *BR00.45-Z-1084-06A                         |
|                           |                                                                            | Socket wrench                                                                                    | *725589000900                               |
|                           |                                                                            | Transmission 725.0 (except 725.007/017/033/047) as of model year 2015 Adapter                    | *725589009000                               |
|                           |                                                                            | Transmission 725.007/017/033/047 as of model year 2015 Adapter                                   | *725589039000                               |
|                           |                                                                            | Socket wrench                                                                                    | *724589010900                               |
| 12.2                      | Start test routine, check transmission oil level and correct if necessary. | When not using an oil level sensor.                                                              | AD27 00 D 0270 025WA                        |
| <b>₽</b> AD               |                                                                            | Transmission 725.0 in model 257 as of model year 2015                                            | AR27.00-P-0270-03EWN<br>AD00.00-P-2000-06FR |
| <b>⊯</b> AD               |                                                                            | Transmission 725.0 in model 238 as of model year 2015                                            | AD00.00-P-2000-06LWO                        |
| ₩AD                       |                                                                            | Transmission 725.0 in model 166, 172, 207, 212, 218, 231, 292 as of model year 2015              | AD00.00-P-2000-04A                          |
| ₩AD                       |                                                                            | Transmission 725.0 in model 205, 213, 217, 222, 253                                              | AD00.00-P-2000-04B                          |
|                           |                                                                            | as of model year 2015 Transmission 725.0 in model 463 as of model year 2019                      |                                             |
|                           |                                                                            | Socket wrench                                                                                    | *725589000900                               |
| 13                        | Remove adaptor with cooling ring from                                      | Socket wrench Transmission 725.007/017/033/047                                                   | *724589010900                               |
| 13                        | Remove adapter with sealing ring from opening for thermostat element.      | as of model year 2015  Adapter                                                                   | *724589002100                               |
| 14                        | Screw in thermostat screw plug (2) with spring and thermostat element.     |                                                                                                  |                                             |
| 15                        | Install trim under transmission.                                           | Transmission 725.0 in model 463 as of model year 2019                                            | AR61.20-P-1105XG                            |
|                           |                                                                            | Transmission 725.0 in model 257 as of model year 2015                                            | AR61.20-P-1105FR                            |
|                           |                                                                            | Transmission 725.0 in model 172.4 with engine 651 as of model year 2015                          | AR94.30-P-5300W                             |
| © D-: AO 44/00/40 V/44/4/ |                                                                            | us of model your 2010                                                                            | 1                                           |