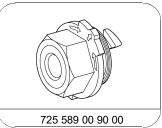

|    |                                                                       | Transmission 725.0 in model 213 with engine                                                                                     | AR61.20-P-1105LWE |
|----|-----------------------------------------------------------------------|---------------------------------------------------------------------------------------------------------------------------------|-------------------|
|    |                                                                       | as of model year 2015                                                                                                           |                   |
|    |                                                                       | Transmission 725.0 in model 213 with engine 642                                                                                 |                   |
|    |                                                                       | as of model year 2015<br>Transmission 725.0 in model 213, 238 with                                                              |                   |
|    |                                                                       | engine 274<br>as of model year 2015                                                                                             |                   |
|    |                                                                       | Transmission 725.0 in model 213, 238 with engine 276                                                                            |                   |
|    |                                                                       | as of model year 2015<br>Transmission 725.0 in model 213, 238 with                                                              |                   |
|    |                                                                       | engine 654 as of model year 2015                                                                                                |                   |
|    |                                                                       | Transmission 725.0 in model 217, 222 with                                                                                       | AR61.20-P-1105LF  |
|    |                                                                       | engine 176<br>as of model year 2015                                                                                             |                   |
|    |                                                                       | Transmission 725.0 in model 217, 222 with engine 177                                                                            |                   |
|    |                                                                       | as of model year 2015<br>Transmission 725.0 in model 217, 222 with<br>engine 278                                                |                   |
|    |                                                                       | as of model year 2015<br>Transmission 725.0 in model 222 with engine<br>256                                                     |                   |
|    |                                                                       | as of model year 2015 Transmission 725.0 in model 222 with engine                                                               |                   |
|    |                                                                       | 276                                                                                                                             |                   |
|    |                                                                       | as of model year 2015<br>Transmission 725.0 in model 222 with engine<br>642                                                     |                   |
|    |                                                                       | as of model year 2015<br>Transmission 725.0 in model 222 with engine                                                            |                   |
|    |                                                                       | 656 as of model year 2015                                                                                                       |                   |
|    |                                                                       | Transmission 725.0 in model 218 with engine                                                                                     | AR61.20-P-1105EW  |
|    |                                                                       | as of model year 2015                                                                                                           |                   |
|    |                                                                       | Transmission 725.0 in model 218 with engine 278                                                                                 |                   |
|    |                                                                       | as of model year 2015 Transmission 725.0 in model 166 with engine                                                               | AR61.30-P-1001GQ  |
|    |                                                                       | 651<br>as of model year 2015                                                                                                    |                   |
|    |                                                                       | Transmission 725.0 in model 166, 292 with engine 276                                                                            |                   |
|    |                                                                       | as of model year 2015 Transmission 725.0 in model 166, 292 with                                                                 |                   |
|    |                                                                       | engine 278                                                                                                                      |                   |
|    |                                                                       | as of model year 2015<br>Transmission 725.0 in model 166, 292 with                                                              |                   |
|    |                                                                       | engine 642<br>as of model year 2015                                                                                             |                   |
| 4  | Position suitable oil receptacle under thermostat screw plug (2).     |                                                                                                                                 |                   |
| 5  | Unscrew thermostat screw plug (2) with spring and thermostat element. | Transmission 725.007/017/033/047 as of model year 2015                                                                          |                   |
|    | and monnostat domont.                                                 | i The thermostat element is under spring                                                                                        |                   |
| 6  | Screw adapter with sealing ring into opening                          | preload.<br>Transmission 725.007/017/033/047                                                                                    |                   |
|    | for thermostat element.                                               | as of model year 2015                                                                                                           | *724580002400     |
| 7  | Position suitable oil receptacle under quick-                         | Adapter                                                                                                                         | *724589002100     |
| 8  | release fastener (1) of oil pan.  Unscrew quick-release fastener (1). | Socket wrench                                                                                                                   | *724589010900     |
| 9  | Attach adapter and connect oil dispenser.                             | Socket wrench                                                                                                                   | 124000010000      |
| ₩S | 000 588 06 82 00 Oil dispenser                                        | <b>③</b>                                                                                                                        | WS18.00-P-0026B   |
|    |                                                                       | Adjust air pressure at oil dispenser to 2 bar at the highest before filling transmission. Otherwise the oil pan may be damaged. |                   |
|    |                                                                       | <b>Transmission</b> 725.007/017/033/047 as of model year 2015                                                                   | *725589039000     |
|    |                                                                       | Adapter    State                                                                                                                | *725589009000     |
|    |                                                                       | 725.007/017/033/047)<br>as of model year 2015<br>Adapter                                                                        |                   |
| 10 | Pump transmission oil into transmission.                              |                                                                                                                                 |                   |

| <b>⊯</b> BB               | Automatic transmission fluids (ATF)                                        |                                                                                                  | BB00.40-P-0236-17A                          |
|---------------------------|----------------------------------------------------------------------------|--------------------------------------------------------------------------------------------------|---------------------------------------------|
|                           | (specification 236.17)                                                     | i If transmission oil was drained off, pour in the amount drained off + approx. 0.5 l of         |                                             |
|                           |                                                                            | transmission oil. If no transmission oil was drained off, pump approx. 0.5 I of transmission     |                                             |
|                           |                                                                            | oil into transmission.                                                                           |                                             |
| 11                        | Disconnect adapter and screw in oil dispenser                              | Filling capacity                                                                                 | *BF27.00-P-1001-01I                         |
|                           | and quick-release fastener (1).                                            |                                                                                                  |                                             |
| ₩S                        | 000 588 06 82 00 Oil dispenser                                             | Transmission 725.007/017/033/047 as of model year 2015                                           | WS18.00-P-0026B<br>*725589039000            |
|                           |                                                                            | Adapter  Transmission 725.0 (except 725.007/017/033/047) as of model year 2015 Adapter           | *725589009000                               |
| 12.1                      | Start test routine, check transmission oil level and correct if necessary. | When using an oil level sensor.                                                                  |                                             |
| <b>₽</b> AD               |                                                                            | Transmission 725.0 in model 257 as of model year 2015                                            | AR27.00-P-0270-02EWN<br>AD00.00-P-2000-06FR |
| <b>⊯</b> AD               |                                                                            | Transmission 725.0 in model 205, 213, 217, 222, 253 as of model year 2015                        | AD00.00-P-2000-04B                          |
| ₩AD                       |                                                                            | Transmission 725.0 in model 463 as of model year 2019 Transmission 725.0 in model 166, 172, 207, | AD00.00-P-2000-04A                          |
|                           |                                                                            | 212, 218, 231, 292<br>as of model year 2015                                                      | AD00.00-F-2000-04A                          |
| <b>⊯</b> AD               |                                                                            | Transmission 725.0 in model 238 as of model year 2015                                            | AD00.00-P-2000-06LWO                        |
| ₩S                        | 000 588 09 19 00 Oil level sensor                                          |                                                                                                  | WS27.00-P-0188B                             |
| F≆WS<br>F≅BB              | 000 588 06 82 00 Oil dispenser Automatic transmission fluids (ATF)         |                                                                                                  | WS18.00-P-0026B<br>BB00.40-P-0236-17A       |
|                           | (specification 236.17)                                                     | MB Plastilube brake paste (brownish)                                                             | *BR00.45-Z-1084-06A                         |
|                           |                                                                            | Socket wrench                                                                                    | *725589000900                               |
|                           |                                                                            | Transmission 725.0 (except 725.007/017/033/047) as of model year 2015 Adapter                    | *725589009000                               |
|                           |                                                                            | Transmission 725.007/017/033/047 as of model year 2015 Adapter                                   | *725589039000                               |
|                           |                                                                            | Socket wrench                                                                                    | *724589010900                               |
| 12.2                      | Start test routine, check transmission oil level and correct if necessary. | When not using an oil level sensor.                                                              | AD27 00 D 0270 025WA                        |
| <b>₽</b> AD               |                                                                            | Transmission 725.0 in model 257 as of model year 2015                                            | AR27.00-P-0270-03EWN<br>AD00.00-P-2000-06FR |
| <b>⊯</b> AD               |                                                                            | Transmission 725.0 in model 238 as of model year 2015                                            | AD00.00-P-2000-06LWO                        |
| ₩AD                       |                                                                            | Transmission 725.0 in model 166, 172, 207, 212, 218, 231, 292 as of model year 2015              | AD00.00-P-2000-04A                          |
| ₩AD                       |                                                                            | Transmission 725.0 in model 205, 213, 217, 222, 253                                              | AD00.00-P-2000-04B                          |
|                           |                                                                            | as of model year 2015 Transmission 725.0 in model 463 as of model year 2019                      |                                             |
|                           |                                                                            | Socket wrench                                                                                    | *725589000900                               |
| 13                        | Remove adaptor with cooling ring from                                      | Socket wrench Transmission 725.007/017/033/047                                                   | *724589010900                               |
| 13                        | Remove adapter with sealing ring from opening for thermostat element.      | as of model year 2015  Adapter                                                                   | *724589002100                               |
| 14                        | Screw in thermostat screw plug (2) with spring and thermostat element.     |                                                                                                  |                                             |
| 15                        | Install trim under transmission.                                           | Transmission 725.0 in model 463 as of model year 2019                                            | AR61.20-P-1105XG                            |
|                           |                                                                            | Transmission 725.0 in model 257 as of model year 2015                                            | AR61.20-P-1105FR                            |
|                           |                                                                            | Transmission 725.0 in model 172.4 with engine 651 as of model year 2015                          | AR94.30-P-5300W                             |
| © D-: AO 44/00/40 V/44/4/ |                                                                            | us of model your 2010                                                                            | 1                                           |