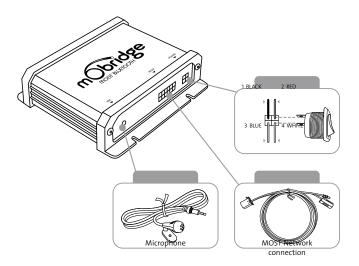

| OVERALL DIMENSIONS     |                           |
|------------------------|---------------------------|
| Metric                 | 113.60 x 81.76 x 25.88mm  |
| Standard               | 4.47" x 3.21" 1.018"      |
| CONFIGURATION          |                           |
| Vehicle Reconfigurable | Yes                       |
| Firmware Updatable     | Yes                       |
| Update/Reconfig Method | Bluetooth Only            |
| WIRING COLOURS         |                           |
| Black                  | Ground (-)                |
| Red                    | Constant 12 volts (+)     |
| White                  | Bypass Swtich (pre-wired) |
| Blue                   | No Connection             |