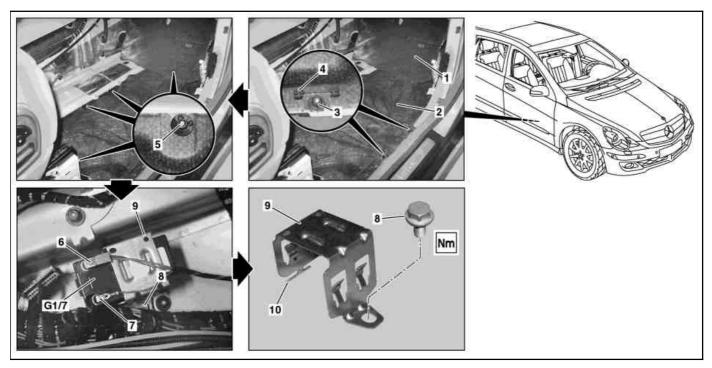

## Shown on model 251.1

- Impact damper
- 2 3 Intermediate bottom
- Nuts
- 4 Clips
- 5 Nuts
- Plug on negative terminal

- Plug on positive terminal
- 8 Bolt
- Retaining clamp
- 10 Anchor fitting

G1/7 Additional battery

| $\mathbf{Z}\mathbf{X}$ | Remove/install                                                    |                                                                                                                                        |                     |
|------------------------|-------------------------------------------------------------------|----------------------------------------------------------------------------------------------------------------------------------------|---------------------|
| 1                      | Remove front floor covering                                       | i Right side of vehicle                                                                                                                | AR68.20-P-2070RT    |
| 2                      | Remove impact absorber (1)                                        |                                                                                                                                        |                     |
| 3                      | Unscrew nuts (3, 5) and remove clips (4)                          | i Installation: Do not mix up nuts (3) and nuts (5). i Installation: Pay attention to correct seat of clips (4). Cordless drill/driver | *WH58.30-Z-1007-20A |
| 4                      | Remove intermediate bottom (2)                                    |                                                                                                                                        |                     |
| 5                      | Detach plug on negative terminal (6) of additional battery (G1/7) |                                                                                                                                        |                     |
| 6                      | Detach plug on positive terminal (7) of additional battery (G1/7) |                                                                                                                                        |                     |
| 7                      | Undo bolt (8), open retaining clamp (9)                           | installation: Ensure that the anchorage fitting (10) engages into the retaining panel.                                                 | *BA54.10-P-1014-01C |
| 8                      | Remove additional battery (G1/7)                                  |                                                                                                                                        |                     |
| 9                      | Install in the reverse order                                      |                                                                                                                                        |                     |