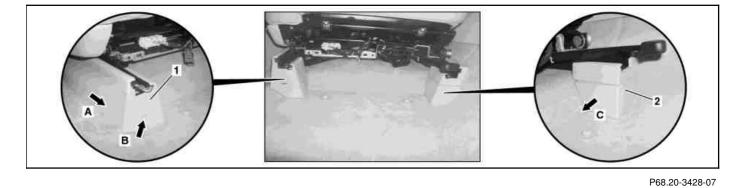

## AR68.20-P-2070RT 251

MODEL



2

- Guide rail covering 1
- Floor covering З
- Center console 4

Guide rail covering



P68.20-3429-06

| XX | Remove/Install                                                                                                                  |                                                                                                                         |                  |
|----|---------------------------------------------------------------------------------------------------------------------------------|-------------------------------------------------------------------------------------------------------------------------|------------------|
| 1  | Completely move right front seat toward rear                                                                                    |