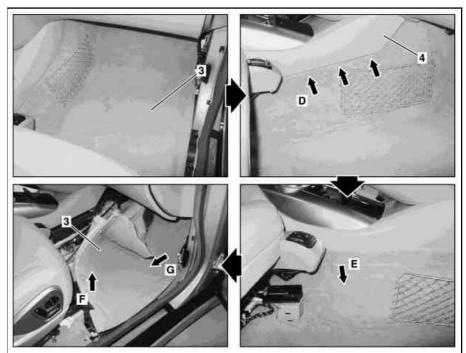

## AR68.20-P-2070RT 251

MODEL



2

- Guide rail covering 1
- Floor covering З
- Center console 4

Guide rail covering



P68.20-3429-06

| XX | Remove/Install                                                                                                                  |                                                                                                                         |                  |
|----|---------------------------------------------------------------------------------------------------------------------------------|-------------------------------------------------------------------------------------------------------------------------|------------------|
| 1  | Completely move right front seat toward rear                                                                                    | Li See Operator's Manual