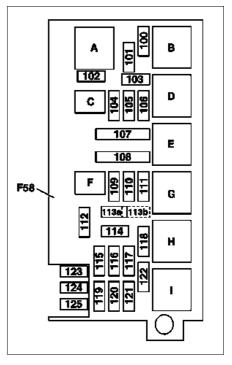

| GF54.15-P-1257-02GV | Relay assignment of fuse and relay box in |  |
|---------------------|-------------------------------------------|--|
|                     | right engine compartment                  |  |

MODEL 251.0/1 as of model year 2009

F58 Engine compartment fuse and relay box

P54.15-2728-03

| Relay | Designation                                                                                                                                                                                  |
|-------|----------------------------------------------------------------------------------------------------------------------------------------------------------------------------------------------|
| Α     | <ul> <li>Wiper speed relay 1/2 (F58kA)</li> </ul>                                                                                                                                            |
| В     | <ul> <li>Wiper relay ON/OFF (F58kB)</li> </ul>                                                                                                                                               |
| С     | Valid for engine 642<br>• Coolant circulation pump relay (F58kC)                                                                                                                             |
| D     | <ul> <li>Engine circuit 87 relay (F58kD)</li> </ul>                                                                                                                                          |
| E     | Valid for engine 272, 273:<br>● Air pump relay (F58kE)                                                                                                                                       |
| F     | ● Horn relay (F58kF)                                                                                                                                                                         |
| G     | Valid with code (488) Steel/air suspension or code<br>(489) AIRmatic (air suspension with level adjustment<br>and adaptive damping system ADS):<br>• Air suspension compressor relay (F58kG) |
| Н     | <ul> <li>Circuit 15 relay (F58kH)</li> </ul>                                                                                                                                                 |
| I     | <ul> <li>Starter relay (F58kl)</li> </ul>                                                                                                                                                    |