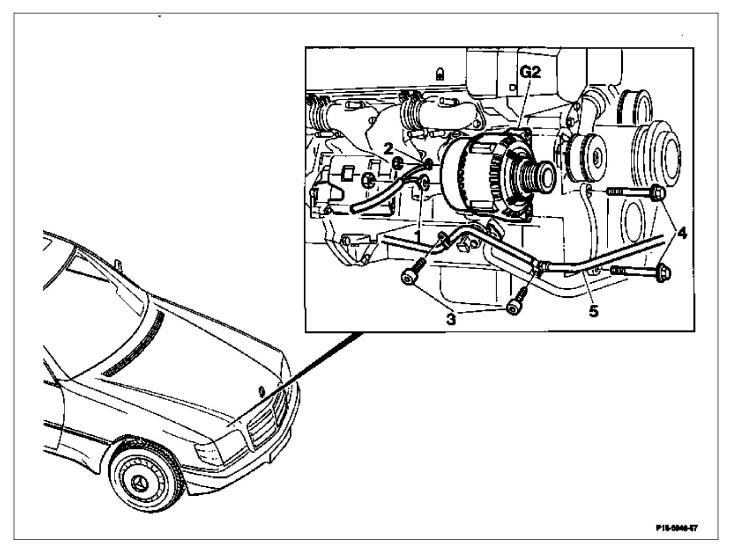

P15-5046-57

| Ground cable at battery                     | disconnect, connect. |
|---------------------------------------------|----------------------|
| Electric wiring (1 and 2) at generator (G2) |                      |
| Screws (3)                                  | unscrew, screw in.   |
| Bolts (4)                                   | unscrew              |

Generator (G2) remove upwards, press line (5) slightly to side if

necessary, insert from above.