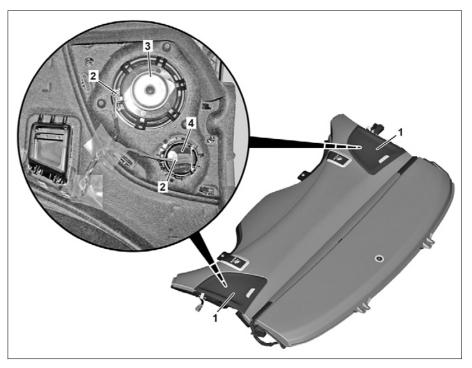

Model 217.3

with code 810 (Sound system)

Model 217.3

with code 811 (Advanced sound system)

- 1 Covers
- 2 Electrical connections
- 3 Rear midrange speaker
- 4 Rear tweeter

P82.62-4164-06

| ()   | Information on preventing damage to electronic components due to electrostatic discharge                               |                                                                                                     | AH54.00-P-0001-01A |
|------|------------------------------------------------------------------------------------------------------------------------|-----------------------------------------------------------------------------------------------------|--------------------|
| 23 X | Remove/install                                                                                                         |                                                                                                     |                    |
| 1    | Remove front part of rear shelf                                                                                        | Model 217.3<br>with code 810 (Sound system)<br>Model 217.3<br>with code 811 (Advanced sound system) | ADC0 20 D 45041 C  |
|      |                                                                                                                        |                                                                                                     | AR68.30-P-4581LC   |
| 2    | Remove left or right covers (1)                                                                                        |                                                                                                     |                    |
| 3    | Disconnect electrical connector (2) at rear left<br>or right midrange speaker (3) or rear left or<br>right tweeter (4) |                                                                                                     |                    |
| 4    | Unclip rear left or right midrange speaker (3) or rear left or right tweeter (4) from above                            | When removing the rear left/right midrange speaker (3).                                             |                    |
| 5    | Install in the reverse order                                                                                           |                                                                                                     |                    |