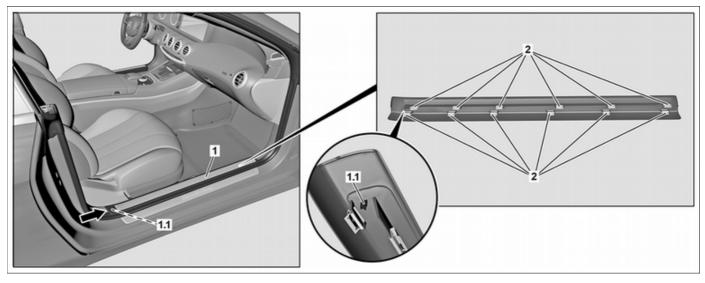

## Shown on right-hand side

## 1 Door sill 1.1 Guide lug

XX Remove/install 1 Completely open door 2 Unclip door sill (1) upward and remove Installation: When installing the retaining clips (2), ensure that the retaining clips (2) are attached in the correct position. The electrical wiring harness under the door sill can otherwise be damaged. **i** Installation: Replace damaged retaining clips (2). Ensure that retaining clips (2) and guide lugs (1.1) are seated correctly in mounts. S Mounting wedge \*110589035900 3 Install in the reverse order

2

Retaining clips

Mounting wedge