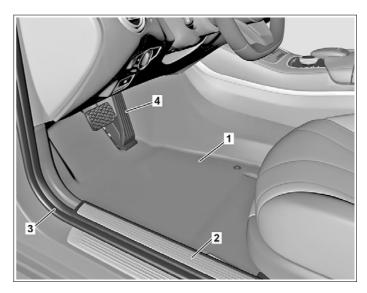

## MODEL 217

- Floor covering
- Door sill
- 3 Edge guard
- Accelerator pedal

P68.20-4790-11

| XX | Remove/install                                              |                                                                                                                               |                  |
|----|-------------------------------------------------------------|-------------------------------------------------------------------------------------------------------------------------------|------------------|
| 1  | Adjust steering column toward rear and completely upward    |                                                                                                                               |                  |
| 2  | Unscrew bolts on guide rails from left front seat           |                                                                                                                               | AR91.10-P-1000LF |
| 3  | Move left front seat all the way back                       |                                                                                                                               |                  |
| 4  | Switch off ignition and remove transmitter key              |                                                                                                                               |                  |
| 5  | Remove cover below left of instrument panel                 |                                                                                                                               | AR68.10-P-1500LF |
| 6  | Remove accelerator pedal (4)                                |                                                                                                                               | AR30.12-P-1321LF |
| 7  | Remove left door sill (2)                                   |                                                                                                                               | AR68.30-P-4100LC |
| 8  | Remove edge guard (3) in area of floor covering (1) on left |                                                                                                                               |                  |
| 9  | Tilt left front seat toward rear and secure                 |                                                                                                                               |                  |
| 10 | Remove floor covering (1)                                   | Use assembly wedge in center console area.  i Installation: Position floor covering (1) below center console.  Mounting wedge | *110589035900    |
| 11 | Install in the reverse order                                |                                                                                                                               |                  |