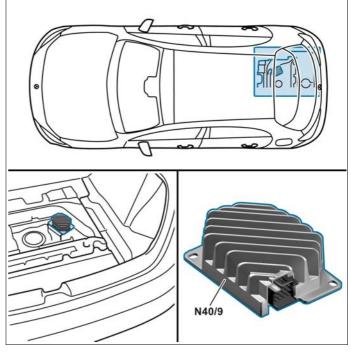

## Location

The subwoofer amplifier (N40/9 or N40/14) is located under the trunk/ load compartment floor. Shown on model 177.0

N40/9 Subwoofer amplifier

- Amplifying the audio signals for the subwoofer •
- Outputting audio signals via the rear subwoofer .