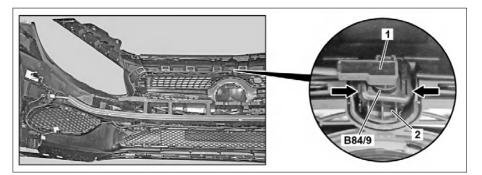

Electrical connector
Cover

B84/9 Front end 360° camera

P54.33-3916-04

| <b>(b)</b>  | Information on preventing damage to electronic components due to electrostatic discharge |                                                | AH54.00-P-0001-01A |
|-------------|------------------------------------------------------------------------------------------|------------------------------------------------|--------------------|
| XX          | Remove/install                                                                           |                                                |                    |
| 1           | Remove front bumper                                                                      |                                                | AR88.20-P-2000LC   |
| 2           | Disconnect electrical connector (1)                                                      |                                                |                    |
| 3           | Release retaining lug (arrows) and unclip cover (2)                                      |                                                |                    |
| 4           | Remove front 360° camera (B84/9)                                                         |                                                |                    |
| 5           | Install in the reverse order                                                             |                                                |                    |
| 6           | Commission front 360° camera (B84/9) using the diagnostic system                         | If the front 360° camera (B84/9) was replaced. |                    |
| <b>⊯</b> AD |                                                                                          |                                                | AD00.00-P-2000-04B |
| 7           | Calibrate front 360° camera (B84/9) using the                                            |                                                |                    |
|             | diagnostic system                                                                        |                                                |                    |
| F A D       |                                                                                          |                                                | AD00.00-P-2000-04B |