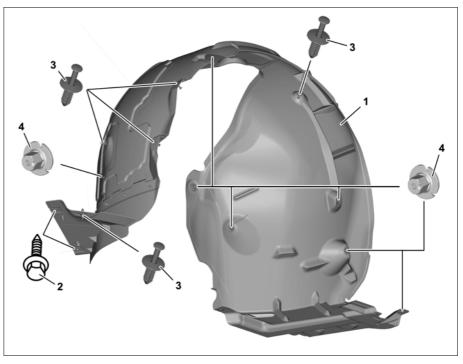

## Shown on MODEL 222

- 1 Fender liner
- 2 Bolts
- 3 Expansion clips
- 4 Nuts

P88.10-2274-06

|    | <b>Risk of death</b> caused by vehicle slipping or toppling off of the lifting platform.                  | Align vehicle between vehicle lift columns and position the four support plates at the vehicle lift support points specified by the vehicle manufacturer. | AS00.00-Z-0010-01A |
|----|-----------------------------------------------------------------------------------------------------------|-----------------------------------------------------------------------------------------------------------------------------------------------------------|--------------------|
| XX | Remove/install                                                                                            |                                                                                                                                                           |                    |
| 1  | Raise vehicle with vehicle lift                                                                           |                                                                                                                                                           |                    |
| 2  | Remove expansion clips (3)                                                                                |                                                                                                                                                           |                    |
| 3  | Remove bolts (2)                                                                                          |                                                                                                                                                           |                    |
| 4  | Unscrew bolts from fender liner on center engine compartment paneling                                     | Model 217                                                                                                                                                 | AR61.20-P-1105LF   |
| 5  | Unscrew nuts (4)                                                                                          |                                                                                                                                                           |                    |
| 6  | Pull outer edge of fender liner (1) toward inside out of fender edge and remove fender liner (1) downward |                                                                                                                                                           |                    |
| 7  | Install in the reverse order                                                                              |                                                                                                                                                           |                    |