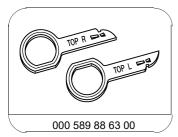

ange (min. 2 m).           |                  |                    |
| 2  | Open armrest (1).                                                                                |                  |                    |
| 3  | Insert removal fixtures into openings (arrows) and unclip multimedia connection unit (A90/5).    | Removal assembly | *000589886300      |
| 4  | Pull out multimedia connection unit (A90/5) until electrical connectors (2) are accessible.      |                  |                    |
| 5  | Release and disconnect electrical connectors (2) then remove multimedia connection unit (A90/5). |                  |                    |
| 6  | Install in the reverse order.                                                                    |                  |                    |



Removal assembly