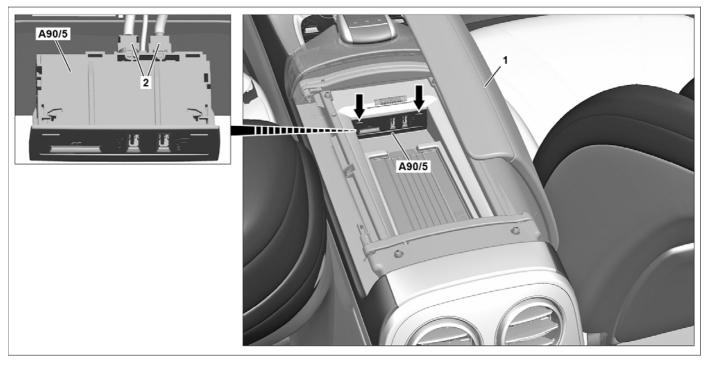

## Model 217, 222 as of model year 2018

P82.60-A133-09

1 Armrest 2 Electrical connectors A90/5 Multimedia connection unit

|    | Information on preventing damage to electronic components due to electrostatic discharge         |                  | AH54.00-P-0001-01A |
|----|--------------------------------------------------------------------------------------------------|------------------|--------------------|
| XX | Remove/install                                                                                   |                  |                    |
| 1  | Switch off ignition and store transmitter key outside of transmitter range (min. 2 m).           |                  |                    |
| 2  | Open armrest (1).                                                                                |                  |                    |
| 3  | Insert removal fixtures into openings (arrows) and unclip multimedia connection unit (A90/5).    | Removal assembly | *000589886300      |
| 4  | Pull out multimedia connection unit (A90/5) until electrical connectors (2) are accessible.      |                  |                    |
| 5  | Release and disconnect electrical connectors (2) then remove multimedia connection unit (A90/5). |                  |                    |
| 6  | Install in the reverse order.                                                                    |                  |                    |