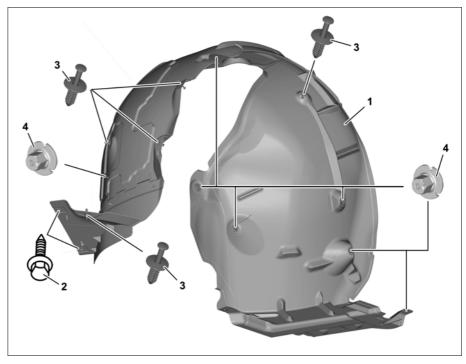

## Shown on MODEL 222

- 1 Fender liner
- 2 Bolts
- 3 Expansion clips
- 4 Nuts

P88.10-2274-06

|    | <b>Risk of death</b> caused by vehicle slipping or toppling off of the lifting platform.                        | Align vehicle between vehicle lift columns and<br>position the four support plates at the vehicle<br>lift support points specified by the vehicle<br>manufacturer. | AS00.00-Z-0010-01A |
|----|-----------------------------------------------------------------------------------------------------------------|--------------------------------------------------------------------------------------------------------------------------------------------------------------------|--------------------|
| XX | Remove/install                                                                                                  |                                                                                                                                                                    |                    |
| 1  | Raise vehicle with vehicle lift                                                                                 |                                                                                                                                                                    |                    |
| 2  | Remove expansion clips (3)                                                                                      |                                                                                                                                                                    |                    |
| 3  | Remove bolts (2)                                                                                                |                                                                                                                                                                    |                    |
| 4  | Unscrew bolts from fender liner on center<br>engine compartment paneling                                        | Model 217                                                                                                                                                          | AR61.20-P-1105LF   |
| 5  | Unscrew nuts (4)                                                                                                |                                                                                                                                                                    |                    |
| 6  | Pull outer edge of fender liner (1) toward<br>inside out of fender edge and remove fender<br>liner (1) downward |                                                                                                                                                                    |                    |
| 7  | Install in the reverse order                                                                                    |                                                                                                                                                                    |                    |