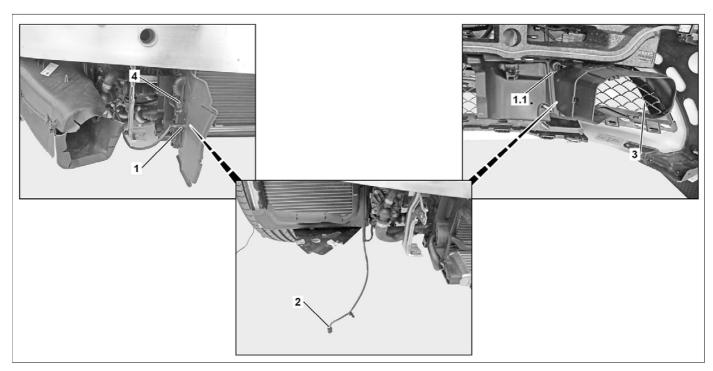

## 1 Outside temperature sensor (standard)

## 1.1 Outside temperature sensor (AMG)

3

4

Air duct segment

Radiator shroud

P83.30-4965-09

2 Electrical connector

# © Mercedes-Benz AG, 7/13/21, X/07/21, ar83.30-p-8086lc, Remove/install outside air temperature sensor MODEL 217

| XX  | Remove/install                                                                    |                                                 |                  |
|-----|-----------------------------------------------------------------------------------|-------------------------------------------------|------------------|
| 1   | Detach lower engine compartment paneling                                          |                                                 | AR61.20-P-1105LF |
| 2.1 | Unclip outside temperature sensor (1) from right radiator shroud (4)              | MODEL 217<br>without CODE 772 (AMG bodystyling) |                  |
| 2.2 | Unclip outside temperature sensor (1.1) from right air duct segment (3) at bumper | MODEL 217<br>with CODE 772 (AMG bodystyling)    |                  |
| 3   | Disconnect electrical connector (2)                                               |                                                 |                  |
| 4   | Install in the reverse order                                                      |                                                 |                  |