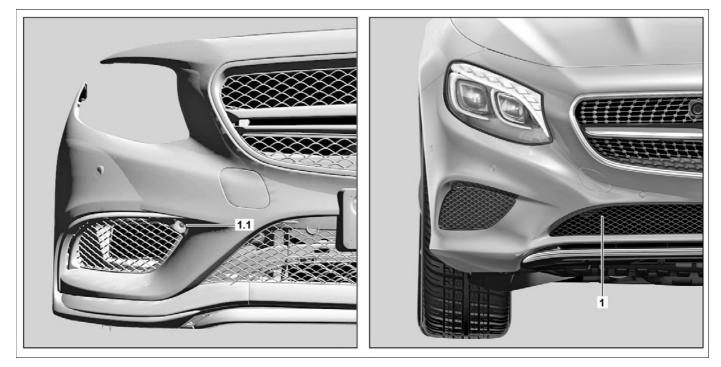

## 1.1 Outside temperature sensor (AMG)

3

4

Air duct segment

Radiator shroud

P83.30-4965-09

#### Shown with removed bumper

| 1 | Outside temperature sensor (standard) |
|---|---------------------------------------|
|---|---------------------------------------|

1.1 Outside temperature sensor (AMG)