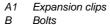

## Shown on MODEL 222.0 with CODE 413 (Panoramic sliding roof)

- 2 Rear section of undercarriage paneling
- E Nuts (position and number of nuts can vary)
- F Nuts (position and number of nuts can vary)

| 4 | Detach engine compartment paneling until side underfloor paneling (1) can be removed |                                                                                                                     |                     |
|---|--------------------------------------------------------------------------------------|---------------------------------------------------------------------------------------------------------------------|---------------------|
| 5 | Remove expansion rivets (A and A1) and remove side underfloor paneling (1)           | Model 222.1 The expansion rivet (arrow A1) is only installed on MODEL 222.1##.                                      |                     |
|   | Remove rear underfloor paneling (2)                                                  |                                                                                                                     |                     |
| 6 | Unscrew bolts on cross strut and detach cross strut                                  | with code 413 (Automatic panoramic sliding sunroof) Model 222 with code 419 (Solar module for interior ventilation) | *BA61.10-P-1009-01K |
| 7 | Unscrew nuts (E and F) and remove rear underfloor paneling (2)                       | The number of nuts (E and F) can vary.                                                                              |                     |
| 8 | Install in the reverse order                                                         |                                                                                                                     |                     |