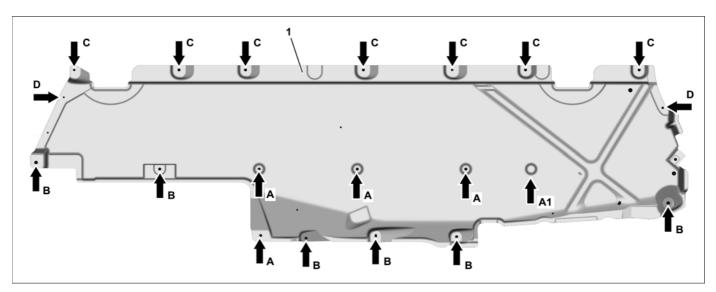

## Shown on model 222.0

- 1 Side underfloor paneling
- A Expansion clips

C Nuts

P61.30-2041-06

|    | <b>Risk of death</b> caused by vehicle slipping or toppling off of the lifting platform. | Align vehicle between vehicle lift columns and position the four support plates at the vehicle lift support points specified by the vehicle manufacturer. | AS00.00-Z-0010-01A |
|----|------------------------------------------------------------------------------------------|-----------------------------------------------------------------------------------------------------------------------------------------------------------|--------------------|
| XX | Remove/install                                                                           |                                                                                                                                                           |                    |
| 1  | Raise vehicle with vehicle lift                                                          |                                                                                                                                                           |                    |
|    | Remove side underfloor paneling (1)                                                      |                                                                                                                                                           |                    |
| 2  | Unscrew nuts (C)                                                                         |                                                                                                                                                           |                    |
| 3  | Unscrew bolts (B and D)                                                                  |                                                                                                                                                           |                    |

| 4 | Detach engine compartment paneling until side underfloor paneling (1) can be removed |                                                                                                                     |                     |
|---|--------------------------------------------------------------------------------------|---------------------------------------------------------------------------------------------------------------------|---------------------|
| 5 | Remove expansion rivets (A and A1) and remove side underfloor paneling (1)           | Model 222.1 The expansion rivet (arrow A1) is only installed on MODEL 222.1##.                                      |                     |
|   | Remove rear underfloor paneling (2)                                                  |                                                                                                                     |                     |
| 6 | Unscrew bolts on cross strut and detach cross strut                                  | with code 413 (Automatic panoramic sliding sunroof) Model 222 with code 419 (Solar module for interior ventilation) | *BA61.10-P-1009-01K |
| 7 | Unscrew nuts (E and F) and remove rear underfloor paneling (2)                       | The number of nuts (E and F) can vary.                                                                              |                     |
| 8 | Install in the reverse order                                                         |                                                                                                                     |                     |