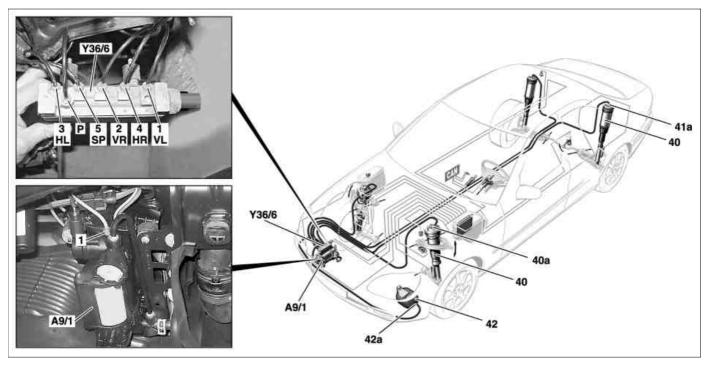

## MODEL 220 except CODE (487a) Active body control (ABC)

P32.22-2080-09

Pressure line connections:

1 to AIRmatic compressor unit 1VL to left front spring strut 2VL to right front spring strut 3HL to left rear spring strut 4HR to right rear spring strut
5SP to central reservoir
P to AIRmatic compressor unit
40a on front spring strut
41a on rear spring strut
42a on central reservoir

40 Front spring strut
41 Rear spring strut
42 Central reservoir
A9/1 AIRmatic compressor unit
Y36/6 Level control valve unit

| <b>4</b> | Checking                                                                                                                                                                                                                                                                    |                                                                                                                                                            |                    |
|----------|-----------------------------------------------------------------------------------------------------------------------------------------------------------------------------------------------------------------------------------------------------------------------------|------------------------------------------------------------------------------------------------------------------------------------------------------------|--------------------|
| i        | Notes on AIRmatic                                                                                                                                                                                                                                                           |                                                                                                                                                            | AH32.22-P-1000-02I |
| 1        | Remove engine compartment lining                                                                                                                                                                                                                                            | i Only on the right-hand side of the vehicle for testing the AIRmatic compressor unit (A9/1)                                                               | AR61.20-P-1105M    |
| 2        | Remove part of the wheel house inner panel in front fender                                                                                                                                                                                                                  | i Only on the right-hand side of the vehicle for testing the level control valve unit (Y36/6)                                                              |                    |
| 3        | Spray the pressure line connections (1VL, 2VR, 3HL, 4HR, 5SP,P) of the level control valve unit (Y36/6), the pressure line connection of the AlRmatic compressor unit (A9/1) and the pressure line connection (42a) of the central reservoir (42) with leak detecting spray | wait for approx. 10-15 minutes after spraying. This means that minor leaks can be recognized (forming a white cap). Severe leaks are evident immediately.  |                    |
| 4        | Caray the area of the coating compound and                                                                                                                                                                                                                                  | i Use leak detecting spray                                                                                                                                 |                    |
| 4        | Spray the area of the casting compound and pressure line connections (40a, 41a) on the spring struts (40, 41) with leak detecting spray                                                                                                                                     | wait for approx. 10-15 minutes after spraying. This means that minor leaks can be recognized (forming a foam crown). Severe leaks are evident immediately. |                    |
| 4        |                                                                                                                                                                                                                                                                             | i Use leak detecting spray                                                                                                                                 |                    |