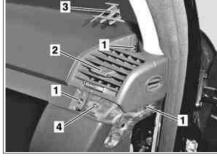

## Right figure: Passenger side

1 Mounting screws

2 Air vent3 Molding grille4 Insert clips

5 Instrument panel

6 Molding 7 Side air vents for front doors Arrows Location of mounting nuts for

molding

P68.10-2013-01

P68.10-2012-01

P68.10-2015-01

P68.10-2014-01

| XX | Removal, installation                                                                                        |                                                                                           |                                         |
|----|--------------------------------------------------------------------------------------------------------------|-------------------------------------------------------------------------------------------|-----------------------------------------|
|    | Driver's side                                                                                                |                                                                                           |                                         |
| 1  | Pry molding (6) out of insert clips (4) on instrument panel (5) in area of left air vent (2) with long wedge | (3) Do not remove molding                                                                 | *************************************** |
|    |                                                                                                              | 3                                                                                         | *115589035900                           |
| 2  | Remove molding grille (3) for left air vent (2) upward                                                       |                                                                                           |                                         |
| 3  | Pry side air vent (7) for left front door out of instrument panel (5) with long wedge                        | 3                                                                                         | *115589035900                           |
| 4  | Remove paneling on A-pillar                                                                                  |                                                                                           | AR68.30-P-4050M                         |
| 5  | Unscrew screws (1)                                                                                           |                                                                                           |                                         |
| 6  | Remove air vent (2) from air duct                                                                            |                                                                                           |                                         |
| 7  | Disconnect connector for air vent (2) illumination                                                           | illumination cannot be replaced or repaired                                               |                                         |
|    | Passenger side                                                                                               |                                                                                           |                                         |
| 8  | Remove glove compartment                                                                                     |                                                                                           | AR68.10-P-1400M                         |
| 9  | Unscrew mounting nuts for molding (6) in area of glove compartment (arrows)                                  | i Molding (6) is screwed onto instrument panel (5) from rear in area of glove compartment |                                         |
| 10 | Pry molding (6) out of insert clip (4) on instrument panel (5) in area of right air vent (2) with long wedge | [3]                                                                                       | *115589035900                           |
| 11 | Remove molding grille (3) for right air vent (2) upward                                                      |                                                                                           |                                         |
| 12 | Pry side air vent (7) for right front door out of instrument panel (5) with long wedge                       | 3                                                                                         | *115589035900                           |
| 13 | Remove paneling on A-pillar                                                                                  |                                                                                           | AR68.30-P-4050M                         |
| 14 | Unscrew screws (1)                                                                                           |                                                                                           |                                         |
| 15 | Remove air vent (2) from air duct                                                                            |                                                                                           |                                         |
| 16 | Disconnect connector for air vent (2) illumination                                                           | i Illumination cannot be replaced or repaired                                             |                                         |
| 17 | Install in opposite order                                                                                    |                                                                                           |                                         |