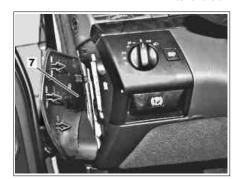

P68.10-2012-01

P68.10-2015-01

P68.10-2014-01

| XX | Removal, installation                                                                                        |                                                                                           |                                         |
|----|--------------------------------------------------------------------------------------------------------------|-------------------------------------------------------------------------------------------|-----------------------------------------|
|    | Driver's side                                                                                                |                                                                                           |                                         |
| 1  | Pry molding (6) out of insert clips (4) on instrument panel (5) in area of left air vent (2) with long wedge | (3) Do not remove molding                                                                 | *************************************** |
|    |                                                                                                              | 3                                                                                         | *115589035900                           |
| 2  | Remove molding grille (3) for left air vent (2) upward                                                       |                                                                                           |                                         |
| 3  | Pry side air vent (7) for left front door out of instrument panel (5) with long wedge                        | 3                                                                                         | *115589035900                           |
| 4  | Remove paneling on A-pillar                                                                                  |                                                                                           | AR68.30-P-4050M                         |
| 5  | Unscrew screws (1)                                                                                           |                                                                                           |                                         |
| 6  | Remove air vent (2) from air duct                                                                            |                                                                                           |                                         |
| 7  | Disconnect connector for air vent (2) illumination                                                           | illumination cannot be replaced or repaired                                               |                                         |
|    | Passenger side                                                                                               |                                                                                           |                                         |
| 8  | Remove glove compartment                                                                                     |                                                                                           | AR68.10-P-1400M                         |
| 9  | Unscrew mounting nuts for molding (6) in area of glove compartment (arrows)                                  | i Molding (6) is screwed onto instrument panel (5) from rear in area of glove compartment |                                         |
| 10 | Pry molding (6) out of insert clip (4) on instrument panel (5) in area of right air vent (2) with long wedge | [3]                                                                                       | *115589035900                           |
| 11 | Remove molding grille (3) for right air vent (2) upward                                                      |                                                                                           |                                         |
| 12 | Pry side air vent (7) for right front door out of instrument panel (5) with long wedge                       | 3                                                                                         | *115589035900                           |
| 13 | Remove paneling on A-pillar                                                                                  |                                                                                           | AR68.30-P-4050M                         |
| 14 | Unscrew screws (1)                                                                                           |                                                                                           |                                         |
| 15 | Remove air vent (2) from air duct                                                                            |                                                                                           |                                         |
| 16 | Disconnect connector for air vent (2) illumination                                                           | i Illumination cannot be replaced or repaired                                             |                                         |
| 17 | Install in opposite order                                                                                    |                                                                                           |                                         |