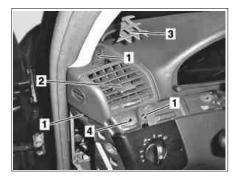

## Left figure: Driver's side

Mounting screws
Air vent

3 Molding grille4 Insert clips

P68.10-2012-01

P68.10-2015-01

P68.10-2014-01

| XX | Removal, installation                                                                                        |                                                                                           |                                         |
|----|--------------------------------------------------------------------------------------------------------------|-------------------------------------------------------------------------------------------|-----------------------------------------|
|    | Driver's side                                                                                                |                                                                                           |                                         |
| 1  | Pry molding (6) out of insert clips (4) on instrument panel (5) in area of left air vent (2) with long wedge | (3) Do not remove molding                                                                 | *************************************** |
|    |                                                                                                              | 3                                                                                         | *115589035900                           |
| 2  | Remove molding grille (3) for left air vent (2) upward                                                       |                                                                                           |                                         |
| 3  | Pry side air vent (7) for left front door out of instrument panel (5) with long wedge                        | 3                                                                                         | *115589035900                           |
| 4  | Remove paneling on A-pillar                                                                                  |                                                                                           | AR68.30-P-4050M                         |
| 5  | Unscrew screws (1)                                                                                           |                                                                                           |                                         |
| 6  | Remove air vent (2) from air duct                                                                            |                                                                                           |                                         |
| 7  | Disconnect connector for air vent (2) illumination                                                           | illumination cannot be replaced or repaired                                               |                                         |
|    | Passenger side                                                                                               |                                                                                           |                                         |
| 8  | Remove glove compartment                                                                                     |                                                                                           | AR68.10-P-1400M                         |
| 9  | Unscrew mounting nuts for molding (6) in area of glove compartment (arrows)                                  | i Molding (6) is screwed onto instrument panel (5) from rear in area of glove compartment |                                         |
| 10 | Pry molding (6) out of insert clip (4) on instrument panel (5) in area of right air vent (2) with long wedge | [3]                                                                                       | *115589035900                           |
| 11 | Remove molding grille (3) for right air vent (2) upward                                                      |                                                                                           |                                         |
| 12 | Pry side air vent (7) for right front door out of instrument panel (5) with long wedge                       | 3                                                                                         | *115589035900                           |
| 13 | Remove paneling on A-pillar                                                                                  |                                                                                           | AR68.30-P-4050M                         |
| 14 | Unscrew screws (1)                                                                                           |                                                                                           |                                         |
| 15 | Remove air vent (2) from air duct                                                                            |                                                                                           |                                         |
| 16 | Disconnect connector for air vent (2) illumination                                                           | i Illumination cannot be replaced or repaired                                             |                                         |
| 17 | Install in opposite order                                                                                    |                                                                                           |                                         |