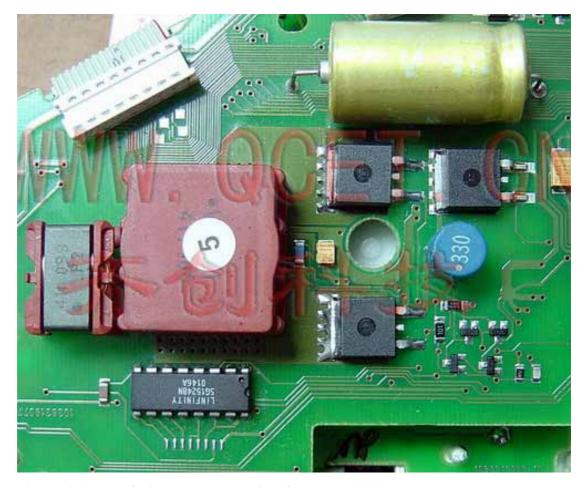

**Feature:** It isn't the original transformer, but better than the original transformer.

You need these tools for repair the instrument cluster.

Power Supply.

The MOS-FET is here. Part number is BUZ102S.

Make the Yellow area (marked) clear before you remove the PCB

Type B for W220 S Class cars year 2000-2005.

Maybe this resistor will defect. it is 4.7ohm.Replace it when it broken.

Notice: If this resistor is broken, the MOS-FET (BUZ102S) will broken too.