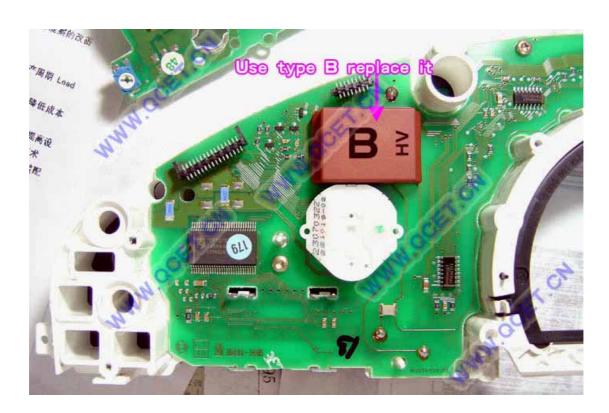

Make the Yellow area (marked) clear before you remove the PCB

Type B for W220 S Class cars year 2000-2005.

Maybe this resistor will defect. it is 4.7ohm.Replace it when it broken.

Notice: If this resistor is broken, the MOS-FET (BUZ102S) will broken too.