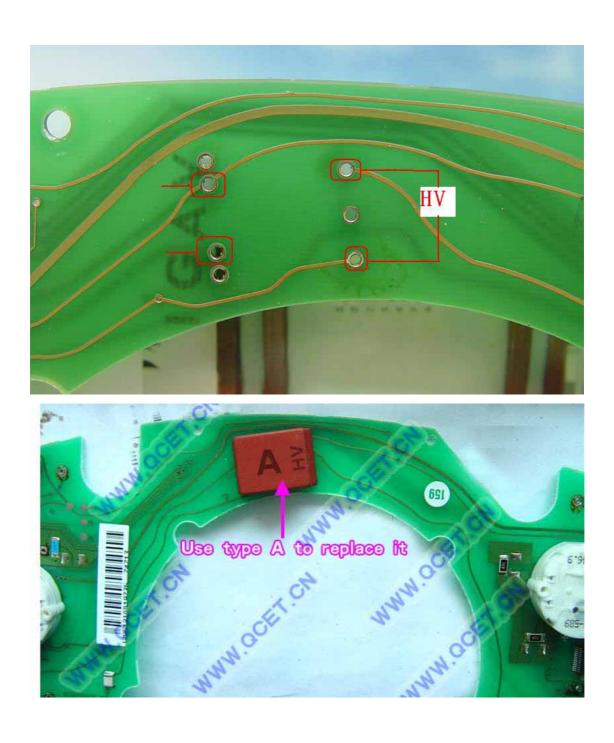

## We have two types of them:

**Type A:** For BOSCH high voltage transformer 8 903 428 016 ,used in Mercedes S Class W220 care year 1998-2000 (dashboards with 93C66 EEPROM inside).

**Type B:** For BOSCH high voltage transformer 9 948 411 098, 9 948 411 025, 9 948 411 09 027. For Mercedes S Class W220 cars year **2000-2005** (dashboards with 24c04 EEPROM inside).

After finish it.

Type A for W220 S Class cars year 1998-2000.