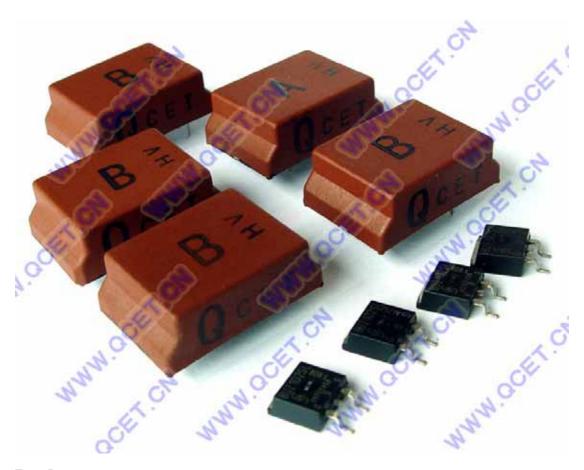

## We have two types of them:

**Type A:** For BOSCH high voltage transformer 8 903 428 016 ,used in Mercedes S Class W220 care year 1998-2000 (dashboards with 93C66 EEPROM inside).

**Type B:** For BOSCH high voltage transformer 9 948 411 098, 9 948 411 025, 9 948 411 09 027. For Mercedes S Class W220 cars year **2000-2005** (dashboards with 24c04 EEPROM inside).