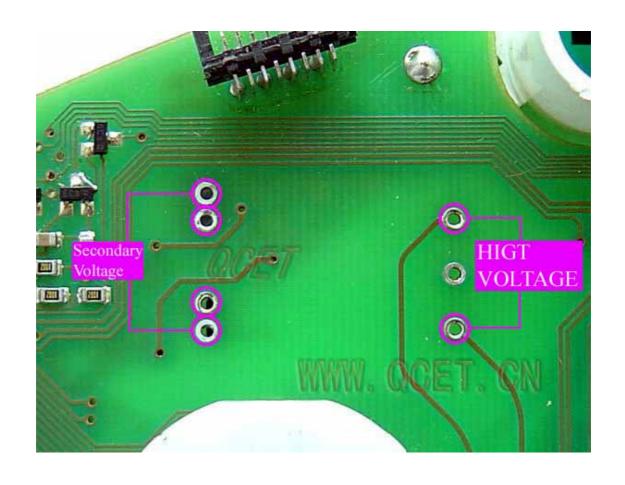

**Feature:** It isn't the original transformer, but better than the original transformer.

You need these tools for repair the instrument cluster.

Power Supply.

The MOS-FET is here. Part number is BUZ102S.