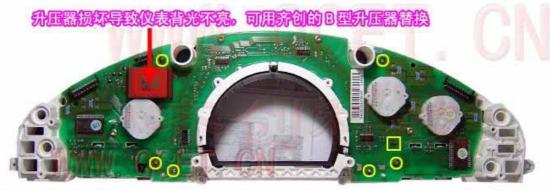

Transformer (VOGT) for Mercedes-BENZ S Class W220 instrument cluster illumination repair

## We have two types of them:

**Type A:** For BOSCH high voltage transformer 8 903 428 016 ,used in Mercedes S Class W220 care year 1998-2000 (dashboards with 93C66 EEPROM inside).

**Type B:** For BOSCH high voltage transformer 9 948 411 098, 9 948 411 025, 9 948 411 09 027. For Mercedes S Class W220 cars year **2000-2005** (dashboards with 24c04 EEPROM inside).