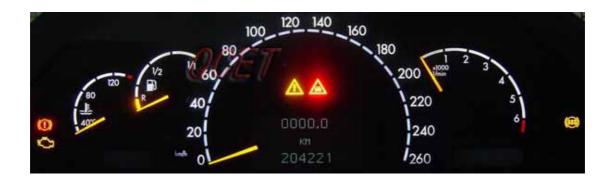

Transformer (VOGT) for Mercedes-BENZ S Class W220 instrument cluster illumination repair