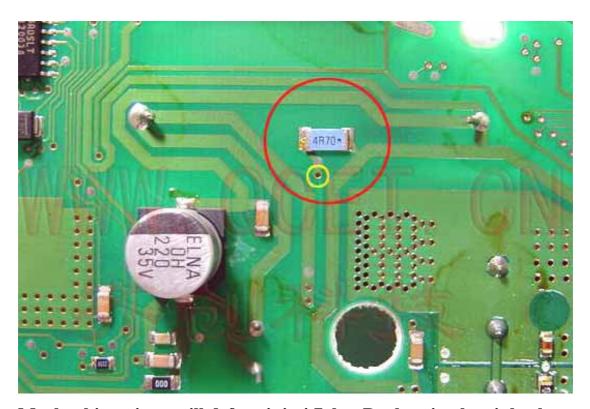

Make the Yellow area (marked) clear before you remove the PCB

Type B for W220 S Class cars year 2000-2005.

Maybe this resistor will defect. it is 4.7ohm.Replace it when it broken.

Notice: If this resistor is broken, the MOS-FET (BUZ102S) will broken too.