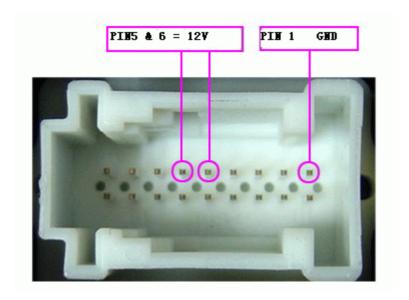

**Feature:** It isn't the original transformer, but better than the original transformer.

You need these tools for repair the instrument cluster.

Power Supply.

The MOS-FET is here. Part number is BUZ102S.