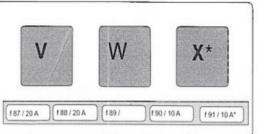

## Sheet1

| Description                         | Relay | Description                            | Fuse No.                   | Description                            | Fuse No.           |
|-------------------------------------|-------|----------------------------------------|----------------------------|----------------------------------------|--------------------|
|                                     |       |                                        |                            |                                        |                    |
| Wiper heating, end position         | A     | ABC suspension                         | 9, 46                      | Interior mirror adjuster               | 13, 77             |
| Binding post15                      | В     | Adjustable mirror, left                | 13, 80                     | Interior motion sensor                 | 77                 |
| Binding post15                      | С     | Adjustable mirror, right               | 39, 80                     | Keyless Go                             | 58                 |
| Steering column jacket horizontal 1 | D     | Adjustable steering column             | 3, 4, 78                   | Main beam headlamp, left/right         | Electronic         |
| Steering column jacket horizontal 2 | E     | Air suspension                         | <mark>9, 32, 46</mark>     | Makeup mirror                          | 77                 |
| Recirculating pump                  | F     | Air suspension compressor              | <mark>32</mark>            | Navigation system                      | 22                 |
| Wiper speed 1 / 2                   | G     | Antenna booster                        | 60                         | Parktronic system                      | 75, 80             |
| Wiper ON / OFF                      | H     | Anti-theft alarm system                | 51, 78, 80                 | Passenger seat adjustment              | 39, 66             |
| Steering column jacket vertical 1   |       | Automatic temperature control          | 33, 47, 82                 | Power locking                          | 13, 39, 62, 72, 74 |
| Steering column jacket Vertical 2   | J     | Automatic dimming exterior mirror      | 13, 39                     | Power window, drivers seat             | 13                 |
|                                     |       | Automatic dimming interior mirror      | 77                         | Power window, passenger seat           | 13, 39             |
| Motronic / Chassis                  | К     | Blower motor AC                        | 33                         | Power window, rear left                | 13, 72             |
| Choke                               | L     | Car audio system                       | 24                         | Power window, rear right               | 13, 74             |
| Diesel control system               | М     | CD changer                             | 23                         | Rain / Driving light sensor            | 77                 |
| Secondary air pump                  | N     | Central control unit                   | 83                         | Reading lamps                          | 77                 |
| Air suspension                      | 0     | Central locking                        | 62                         | Rear air conditioning                  | 69, 68             |
| Horn                                | P     | Cigarette lighter, front               | 86                         | Rear fog lamp                          | Electronic         |
|                                     |       | Cigarette lighter, rear, left/right    | 72, 74                     | Rear head release                      | 62, 80             |
| Rear blind                          | Q     | Cool box                               | 76                         | Rear head restraint adjustment         | 62, 72, 74, 80     |
| Tow – away protection EDW           | R     | Cruise Control                         | 78                         | Rear seat adjustment                   | 67, 72, 74         |
| Binding post15                      | S     | Diagnostic socket                      | 81, 84                     | Rear seat heating                      | 67, 72, 74         |
| Fuel pump                           |       | Dipped beam headlamp, left/right       | Electronic                 | Rear seat ventilation                  | 67                 |
| Rear window heater                  | U I   | Distronic                              | 36, 80                     | Rear side lamp, left/right             | Electronic         |
|                                     |       | Dome lamp                              | 77                         | Rear window blind                      | 50, 80             |
| Motronic                            | V     | Driver seat adjustment                 | 13, 64                     | Rear window defroster                  | 53, 82             |
| Coolant pump charge air             | Ŵ     | Driver seat heating                    | 13, 64                     | Registration plate lighting            | Electronic         |
| Fuel pump AMG                       | X     | Driver seat ventilation                | 64                         | Remote closing and locking trunk lid   | 13, 57, 62         |
|                                     |       | Electronic Toll Collection             | 11,60                      | Remote trunk lid release               | 13, 62             |
|                                     | ├     | Engine fan                             | 30, 44, 87                 | Reversing lamp                         | Electronic         |
|                                     | ├     | ENGINE EMERGENCY STOP                  | 29, 30 or 43, 44 or 87, 88 | Seatbelt pre-tensioner                 | 19, 71, 73         |
|                                     | + +   | Engine management unit                 | 29, 30, 43, 44, 78, 87, 88 | Seatbelt comfort fit system            | 64, 66             |
|                                     | + +   | Entrance lights                        | 13, 39, 72, 74             | Seatbelt locking system                | 17                 |
|                                     |       |                                        | 2, 34, 80                  | * ·                                    |                    |
|                                     |       | ESP                                    | 13, 39                     | Sliding/tilting sunroof                | 77<br>25           |
|                                     |       | Exterior mirror indicators, left/right | 28                         | Sound system<br>Steering wheel heating | 25<br>35, 78       |
|                                     |       | Fanfare horns                          |                            |                                        |                    |
|                                     | +     | Fog lamp, front left/right             | Electronic                 | Steering-column module                 | 78                 |
|                                     | ├     | Folding exterior mirror                | 13, 39                     | Stop signal switch<br>Taxi             | 16                 |
|                                     | +     | Front passenger seat heating           | 39, 66<br>66               |                                        | 59                 |
|                                     |       | Front passenger seat ventilation       | 66                         | Telephone systems/emergency call       | 18, 61             |
|                                     | ──┤   | Front side light, left/right           | Electronic                 | Tire pressure monitoring system        | 70                 |
|                                     |       | Fuel pump                              | 52                         | Trailer coupling                       | 54, 55, 56         |
|                                     |       | Garage door remote control             | 77                         | Trailer power supply                   | 55                 |
|                                     |       | Glove compartment light                | Electronic                 | Transmission control                   | 37                 |
|                                     |       | Hazard warning system                  | 80, Electronic             | Trunk interior nonlocking switch       | 38, 62             |
|                                     |       | Headlamp cleaning system               | Electronic                 | Trunk light                            | Electronic         |
|                                     |       | Headlight - range adjustment           | 40                         | Turn indicators                        | Electronic         |
|                                     |       | Heated mirror                          | 13, 39                     | TV/Rear TV                             | 23                 |
|                                     |       | Heater booster                         | 41, 80                     | Voice control system                   | 61                 |
|                                     |       | Ignition coils                         | 49                         | Windscreen wipers                      | 5, 78              |
|                                     |       | Ignition lock                          | 78                         | Windshield washer system               | 10                 |
|                                     |       | Instrument cluster                     | 79, 84, 85                 | Wiper recess heating                   | 1                  |
|                                     |       | Interactive seat                       | 63                         |                                        |                    |

28-49