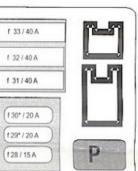

## Sheet1

| Description                         | Relay | Description                            | Fuse No.                   | Description                            | Fuse No.           |
|-------------------------------------|-------|----------------------------------------|----------------------------|----------------------------------------|--------------------|
|                                     |       |                                        |                            |                                        |                    |
| Wiper heating, end position         | A     | ABC suspension                         | 9, 46                      | Interior mirror adjuster               | 13, 77             |
| Binding post15                      | В     | Adjustable mirror, left                | 13, 80                     | Interior motion sensor                 | 77                 |
| Binding post15                      | С     | Adjustable mirror, right               | 39, 80                     | Keyless Go                             | 58                 |
| Steering column jacket horizontal 1 | D     | Adjustable steering column             | 3, 4, 78                   | Main beam headlamp, left/right         | Electronic         |
| Steering column jacket horizontal 2 | E     | Air suspension                         | <mark>9, 32, 46</mark>     | Makeup mirror                          | 77                 |
| Recirculating pump                  | F     | Air suspension compressor              | <mark>32</mark>            | Navigation system                      | 22                 |
| Wiper speed 1 / 2                   | G     | Antenna booster                        | 60                         | Parktronic system                      | 75, 80             |
| Wiper ON / OFF                      | H     | Anti-theft alarm system                | 51, 78, 80                 | Passenger seat adjustment              | 39, 66             |
| Steering column jacket vertical 1   |       | Automatic temperature control          | 33, 47, 82                 | Power locking                          | 13, 39, 62, 72, 74 |
| Steering column jacket Vertical 2   | J     | Automatic dimming exterior mirror      | 13, 39                     | Power window, drivers seat             | 13                 |
|                                     |       | Automatic dimming interior mirror      | 77                         | Power window, passenger seat           | 13, 39             |
| Motronic / Chassis                  | К     | Blower motor AC                        | 33                         | Power window, rear left                | 13, 72             |
| Choke                               | L     | Car audio system                       | 24                         | Power window, rear right               | 13, 74             |
| Diesel control system               | М     | CD changer                             | 23                         | Rain / Driving light sensor            | 77                 |
| Secondary air pump                  | N     | Central control unit                   | 83                         | Reading lamps                          | 77                 |
| Air suspension                      | 0     | Central locking                        | 62                         | Rear air conditioning                  | 69, 68             |
| Horn                                | P     | Cigarette lighter, front               | 86                         | Rear fog lamp                          | Electronic         |
|                                     |       | Cigarette lighter, rear, left/right    | 72, 74                     | Rear head release                      | 62, 80             |
| Rear blind                          | Q     | Cool box                               | 76                         | Rear head restraint adjustment         | 62, 72, 74, 80     |
| Tow – away protection EDW           | R     | Cruise Control                         | 78                         | Rear seat adjustment                   | 67, 72, 74         |
| Binding post15                      | S     | Diagnostic socket                      | 81, 84                     | Rear seat heating                      | 67, 72, 74         |
| Fuel pump                           |       | Dipped beam headlamp, left/right       | Electronic                 | Rear seat ventilation                  | 67                 |
| Rear window heater                  | U I   | Distronic                              | 36, 80                     | Rear side lamp, left/right             | Electronic         |
|                                     |       | Dome lamp                              | 77                         | Rear window blind                      | 50, 80             |
| Motronic                            | V     | Driver seat adjustment                 | 13, 64                     | Rear window defroster                  | 53, 82             |
| Coolant pump charge air             | Ŵ     | Driver seat heating                    | 13, 64                     | Registration plate lighting            | Electronic         |
| Fuel pump AMG                       | X     | Driver seat ventilation                | 64                         | Remote closing and locking trunk lid   | 13, 57, 62         |
|                                     |       | Electronic Toll Collection             | 11,60                      | Remote trunk lid release               | 13, 62             |
|                                     | ├     | Engine fan                             | 30, 44, 87                 | Reversing lamp                         | Electronic         |
|                                     | ├     | ENGINE EMERGENCY STOP                  | 29, 30 or 43, 44 or 87, 88 | Seatbelt pre-tensioner                 | 19, 71, 73         |
|                                     | + +   | Engine management unit                 | 29, 30, 43, 44, 78, 87, 88 | Seatbelt comfort fit system            | 64, 66             |
|                                     | + +   | Entrance lights                        | 13, 39, 72, 74             | Seatbelt locking system                | 17                 |
|                                     |       |                                        | 2, 34, 80                  | * ·                                    |                    |
|                                     |       | ESP                                    | 13, 39                     | Sliding/tilting sunroof                | 77<br>25           |
|                                     |       | Exterior mirror indicators, left/right | 28                         | Sound system<br>Steering wheel heating | 25<br>35, 78       |
|                                     |       | Fanfare horns                          |                            |                                        |                    |
|                                     | +     | Fog lamp, front left/right             | Electronic                 | Steering-column module                 | 78                 |
|                                     | ├     | Folding exterior mirror                | 13, 39                     | Stop signal switch<br>Taxi             | 16                 |
|                                     | +     | Front passenger seat heating           | 39, 66<br>66               |                                        | 59                 |
|                                     |       | Front passenger seat ventilation       | 66                         | Telephone systems/emergency call       | 18, 61             |
|                                     | ──┤   | Front side light, left/right           | Electronic                 | Tire pressure monitoring system        | 70                 |
|                                     |       | Fuel pump                              | 52                         | Trailer coupling                       | 54, 55, 56         |
|                                     |       | Garage door remote control             | 77                         | Trailer power supply                   | 55                 |
|                                     |       | Glove compartment light                | Electronic                 | Transmission control                   | 37                 |
|                                     |       | Hazard warning system                  | 80, Electronic             | Trunk interior nonlocking switch       | 38, 62             |
|                                     |       | Headlamp cleaning system               | Electronic                 | Trunk light                            | Electronic         |
|                                     |       | Headlight - range adjustment           | 40                         | Turn indicators                        | Electronic         |
|                                     |       | Heated mirror                          | 13, 39                     | TV/Rear TV                             | 23                 |
|                                     |       | Heater booster                         | 41, 80                     | Voice control system                   | 61                 |
|                                     |       | Ignition coils                         | 49                         | Windscreen wipers                      | 5, 78              |
|                                     |       | Ignition lock                          | 78                         | Windshield washer system               | 10                 |
|                                     |       | Instrument cluster                     | 79, 84, 85                 | Wiper recess heating                   | 1                  |
|                                     |       | Interactive seat                       | 63                         |                                        |                    |

28-49