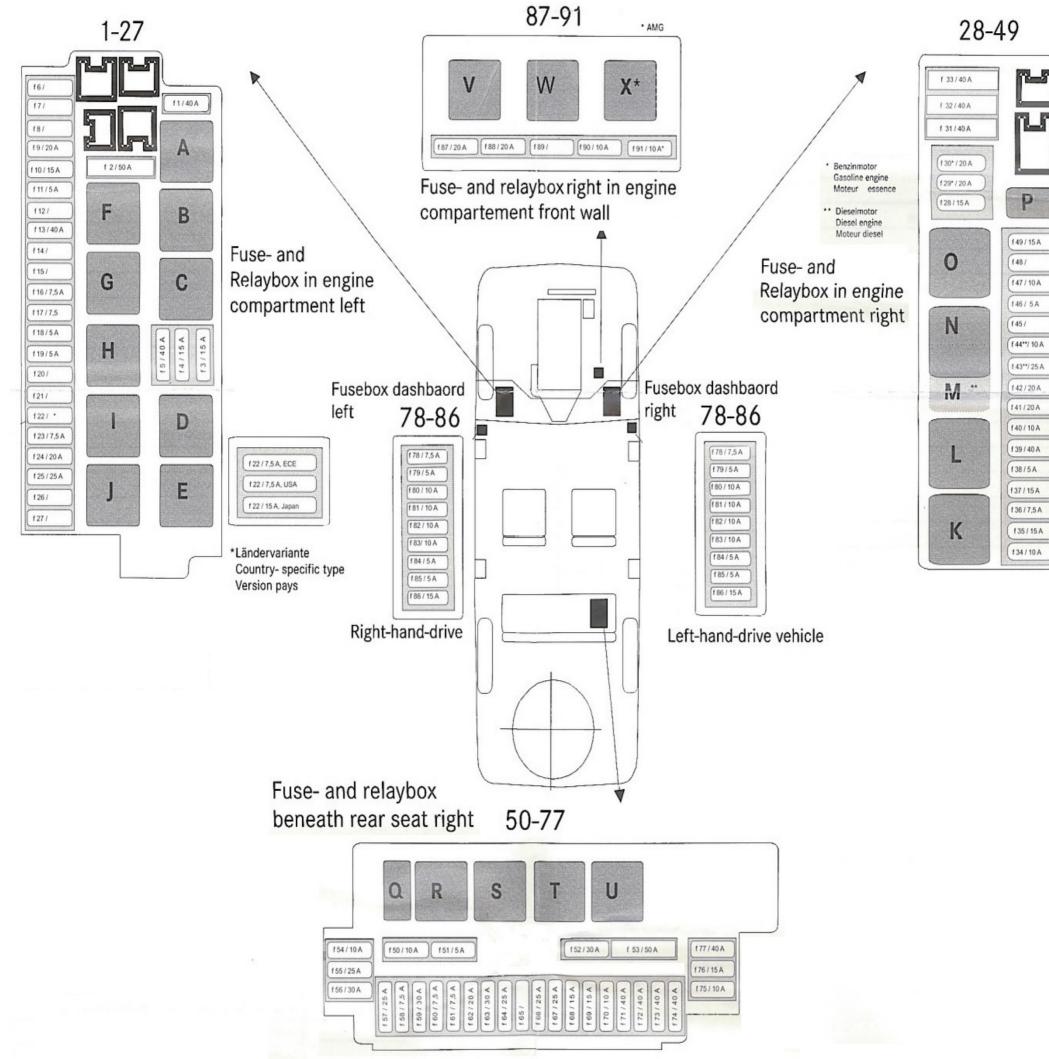

## Sheet1

| Description                         | Relay | Description                            | Fuse No.                   | Description                            | Fuse No.           |
|-------------------------------------|-------|----------------------------------------|----------------------------|----------------------------------------|--------------------|
|                                     |       |                                        |                            |                                        |                    |
| Wiper heating, end position         | A     | ABC suspension                         | 9, 46                      | Interior mirror adjuster               | 13, 77             |
| Binding post15                      | В     | Adjustable mirror, left                | 13, 80                     | Interior motion sensor                 | 77                 |
| Binding post15                      | С     | Adjustable mirror, right               | 39, 80                     | Keyless Go                             | 58                 |
| Steering column jacket horizontal 1 | D     | Adjustable steering column             | 3, 4, 78                   | Main beam headlamp, left/right         | Electronic         |
| Steering column jacket horizontal 2 | E     | Air suspension                         | <mark>9, 32, 46</mark>     | Makeup mirror                          | 77                 |
| Recirculating pump                  | F     | Air suspension compressor              | <mark>32</mark>            | Navigation system                      | 22                 |
| Wiper speed 1 / 2                   | G     | Antenna booster                        | 60                         | Parktronic system                      | 75, 80             |
| Wiper ON / OFF                      | H     | Anti-theft alarm system                | 51, 78, 80                 | Passenger seat adjustment              | 39, 66             |
| Steering column jacket vertical 1   |       | Automatic temperature control          | 33, 47, 82                 | Power locking                          | 13, 39, 62, 72, 74 |
| Steering column jacket Vertical 2   | J     | Automatic dimming exterior mirror      | 13, 39                     | Power window, drivers seat             | 13                 |
|                                     |       | Automatic dimming interior mirror      | 77                         | Power window, passenger seat           | 13, 39             |
| Motronic / Chassis                  | К     | Blower motor AC                        | 33                         | Power window, rear left                | 13, 72             |
| Choke                               | L     | Car audio system                       | 24                         | Power window, rear right               | 13, 74             |
| Diesel control system               | М     | CD changer                             | 23                         | Rain / Driving light sensor            | 77                 |
| Secondary air pump                  | N     | Central control unit                   | 83                         | Reading lamps                          | 77                 |
| Air suspension                      | 0     | Central locking                        | 62                         | Rear air conditioning                  | 69, 68             |
| Horn                                | P     | Cigarette lighter, front               | 86                         | Rear fog lamp                          | Electronic         |
|                                     |       | Cigarette lighter, rear, left/right    | 72, 74                     | Rear head release                      | 62, 80             |
| Rear blind                          | Q     | Cool box                               | 76                         | Rear head restraint adjustment         | 62, 72, 74, 80     |
| Tow – away protection EDW           | R     | Cruise Control                         | 78                         | Rear seat adjustment                   | 67, 72, 74         |
| Binding post15                      | S     | Diagnostic socket                      | 81, 84                     | Rear seat heating                      | 67, 72, 74         |
| Fuel pump                           |       | Dipped beam headlamp, left/right       | Electronic                 | Rear seat ventilation                  | 67                 |
| Rear window heater                  | U I   | Distronic                              | 36, 80                     | Rear side lamp, left/right             | Electronic         |
|                                     |       | Dome lamp                              | 77                         | Rear window blind                      | 50, 80             |
| Motronic                            | V     | Driver seat adjustment                 | 13, 64                     | Rear window defroster                  | 53, 82             |
| Coolant pump charge air             | Ŵ     | Driver seat heating                    | 13, 64                     | Registration plate lighting            | Electronic         |
| Fuel pump AMG                       | X     | Driver seat ventilation                | 64                         | Remote closing and locking trunk lid   | 13, 57, 62         |
|                                     |       | Electronic Toll Collection             | 11,60                      | Remote trunk lid release               | 13, 62             |
|                                     | ├     | Engine fan                             | 30, 44, 87                 | Reversing lamp                         | Electronic         |
|                                     | ├     | ENGINE EMERGENCY STOP                  | 29, 30 or 43, 44 or 87, 88 | Seatbelt pre-tensioner                 | 19, 71, 73         |
|                                     | + +   | Engine management unit                 | 29, 30, 43, 44, 78, 87, 88 | Seatbelt comfort fit system            | 64, 66             |
|                                     | + +   | Entrance lights                        | 13, 39, 72, 74             | Seatbelt locking system                | 17                 |
|                                     |       |                                        | 2, 34, 80                  | * ·                                    |                    |
|                                     |       | ESP                                    | 13, 39                     | Sliding/tilting sunroof                | 77<br>25           |
|                                     |       | Exterior mirror indicators, left/right | 28                         | Sound system<br>Steering wheel heating | 25<br>35, 78       |
|                                     |       | Fanfare horns                          |                            |                                        |                    |
|                                     | +     | Fog lamp, front left/right             | Electronic                 | Steering-column module                 | 78                 |
|                                     | ├     | Folding exterior mirror                | 13, 39                     | Stop signal switch<br>Taxi             | 16                 |
|                                     | +     | Front passenger seat heating           | 39, 66<br>66               |                                        | 59                 |
|                                     |       | Front passenger seat ventilation       | 66                         | Telephone systems/emergency call       | 18, 61             |
|                                     | ──┤   | Front side light, left/right           | Electronic                 | Tire pressure monitoring system        | 70                 |
|                                     |       | Fuel pump                              | 52                         | Trailer coupling                       | 54, 55, 56         |
|                                     |       | Garage door remote control             | 77                         | Trailer power supply                   | 55                 |
|                                     |       | Glove compartment light                | Electronic                 | Transmission control                   | 37                 |
|                                     |       | Hazard warning system                  | 80, Electronic             | Trunk interior nonlocking switch       | 38, 62             |
|                                     |       | Headlamp cleaning system               | Electronic                 | Trunk light                            | Electronic         |
|                                     |       | Headlight - range adjustment           | 40                         | Turn indicators                        | Electronic         |
|                                     |       | Heated mirror                          | 13, 39                     | TV/Rear TV                             | 23                 |
|                                     |       | Heater booster                         | 41, 80                     | Voice control system                   | 61                 |
|                                     |       | Ignition coils                         | 49                         | Windscreen wipers                      | 5, 78              |
|                                     |       | Ignition lock                          | 78                         | Windshield washer system               | 10                 |
|                                     |       | Instrument cluster                     | 79, 84, 85                 | Wiper recess heating                   | 1                  |
|                                     |       | Interactive seat                       | 63                         |                                        |                    |