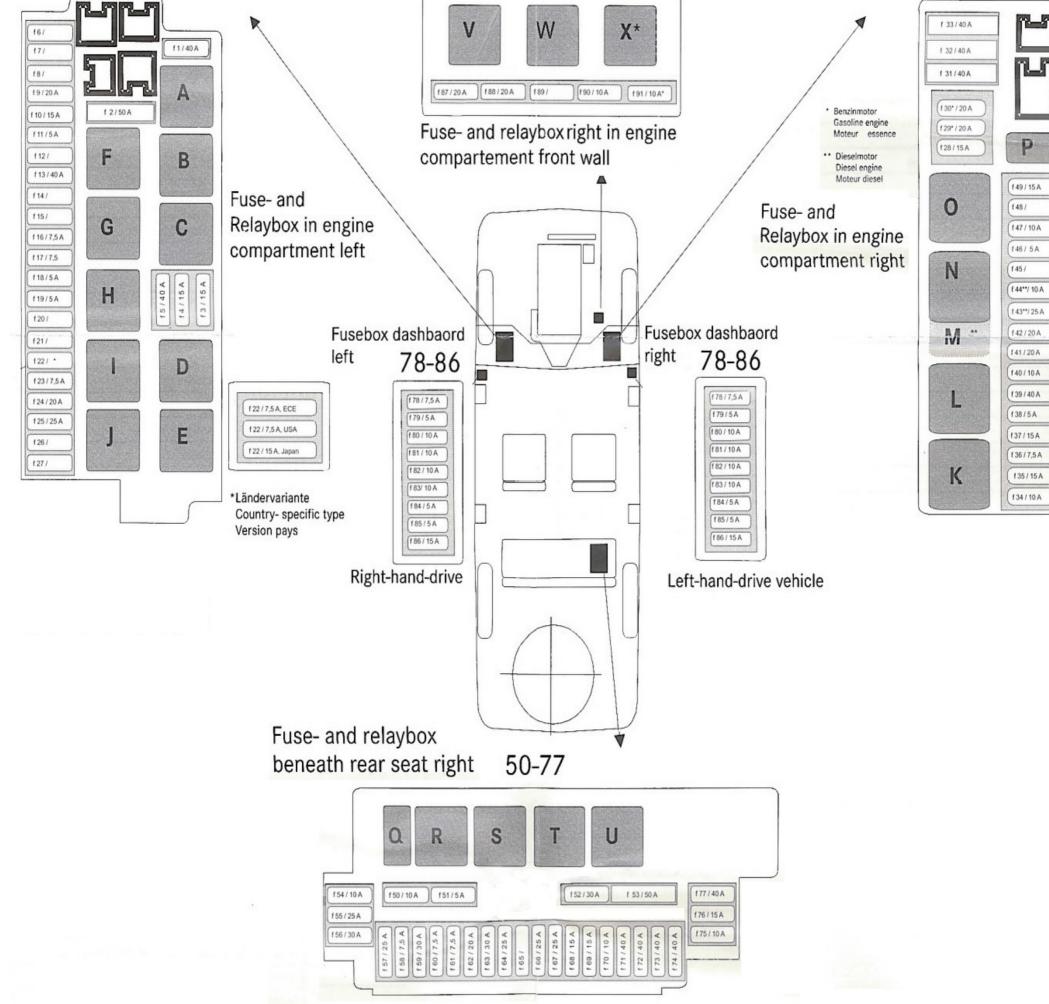

## Sheet1

| Description                         | Relay | Description                            | Fuse No.                   | Description                            | Fuse No.           |
|-------------------------------------|-------|----------------------------------------|----------------------------|----------------------------------------|--------------------|
|                                     |       |                                        |                            |                                        |                    |
| Wiper heating, end position         | A     | ABC suspension                         | 9, 46                      | Interior mirror adjuster               | 13, 77             |
| Binding post15                      | В     | Adjustable mirror, left                | 13, 80                     | Interior motion sensor                 | 77                 |
| Binding post15                      | С     | Adjustable mirror, right               | 39, 80                     | Keyless Go                             | 58                 |
| Steering column jacket horizontal 1 | D     | Adjustable steering column             | 3, 4, 78                   | Main beam headlamp, left/right         | Electronic         |
| Steering column jacket horizontal 2 | E     | Air suspension                         | <mark>9, 32, 46</mark>     | Makeup mirror                          | 77                 |
| Recirculating pump                  | F     | Air suspension compressor              | <mark>32</mark>            | Navigation system                      | 22                 |
| Wiper speed 1 / 2                   | G     | Antenna booster                        | 60                         | Parktronic system                      | 75, 80             |
| Wiper ON / OFF                      | H     | Anti-theft alarm system                | 51, 78, 80                 | Passenger seat adjustment              | 39, 66             |
| Steering column jacket vertical 1   |       | Automatic temperature control          | 33, 47, 82                 | Power locking                          | 13, 39, 62, 72, 74 |
| Steering column jacket Vertical 2   | J     | Automatic dimming exterior mirror      | 13, 39                     | Power window, drivers seat             | 13                 |
|                                     |       | Automatic dimming interior mirror      | 77                         | Power window, passenger seat           | 13, 39             |
| Motronic / Chassis                  | К     | Blower motor AC                        | 33                         | Power window, rear left                | 13, 72             |
| Choke                               | L     | Car audio system                       | 24                         | Power window, rear right               | 13, 74             |
| Diesel control system               | М     | CD changer                             | 23                         | Rain / Driving light sensor            | 77                 |
| Secondary air pump                  | N     | Central control unit                   | 83                         | Reading lamps                          | 77                 |
| Air suspension                      | 0     | Central locking                        | 62                         | Rear air conditioning                  | 69, 68             |
| Horn                                | P     | Cigarette lighter, front               | 86                         | Rear fog lamp                          | Electronic         |
|                                     |       | Cigarette lighter, rear, left/right    | 72, 74                     | Rear head release                      | 62, 80             |
| Rear blind                          | Q     | Cool box                               | 76                         | Rear head restraint adjustment         | 62, 72, 74, 80     |
| Tow – away protection EDW           | R     | Cruise Control                         | 78                         | Rear seat adjustment                   | 67, 72, 74         |
| Binding post15                      | S     | Diagnostic socket                      | 81, 84                     | Rear seat heating                      | 67, 72, 74         |
| Fuel pump                           |       | Dipped beam headlamp, left/right       | Electronic                 | Rear seat ventilation                  | 67                 |
| Rear window heater                  | U I   | Distronic                              | 36, 80                     | Rear side lamp, left/right             | Electronic         |
|                                     |       | Dome lamp                              | 77                         | Rear window blind                      | 50, 80             |
| Motronic                            | V     | Driver seat adjustment                 | 13, 64                     | Rear window defroster                  | 53, 82             |
| Coolant pump charge air             | Ŵ     | Driver seat heating                    | 13, 64                     | Registration plate lighting            | Electronic         |
| Fuel pump AMG                       | X     | Driver seat ventilation                | 64                         | Remote closing and locking trunk lid   | 13, 57, 62         |
|                                     |       | Electronic Toll Collection             | 11,60                      | Remote trunk lid release               | 13, 62             |
|                                     | ├     | Engine fan                             | 30, 44, 87                 | Reversing lamp                         | Electronic         |
|                                     | ├     | ENGINE EMERGENCY STOP                  | 29, 30 or 43, 44 or 87, 88 | Seatbelt pre-tensioner                 | 19, 71, 73         |
|                                     | + +   | Engine management unit                 | 29, 30, 43, 44, 78, 87, 88 | Seatbelt comfort fit system            | 64, 66             |
|                                     | + +   | Entrance lights                        | 13, 39, 72, 74             | Seatbelt locking system                | 17                 |
|                                     |       |                                        | 2, 34, 80                  | * ·                                    |                    |
|                                     |       | ESP                                    | 13, 39                     | Sliding/tilting sunroof                | 77<br>25           |
|                                     |       | Exterior mirror indicators, left/right | 28                         | Sound system<br>Steering wheel heating | 25<br>35, 78       |
|                                     |       | Fanfare horns                          |                            |                                        |                    |
|                                     | +     | Fog lamp, front left/right             | Electronic                 | Steering-column module                 | 78                 |
|                                     | ├     | Folding exterior mirror                | 13, 39                     | Stop signal switch<br>Taxi             | 16                 |
|                                     | +     | Front passenger seat heating           | 39, 66<br>66               |                                        | 59                 |
|                                     |       | Front passenger seat ventilation       | 66                         | Telephone systems/emergency call       | 18, 61             |
|                                     | ──┤   | Front side light, left/right           | Electronic                 | Tire pressure monitoring system        | 70                 |
|                                     |       | Fuel pump                              | 52                         | Trailer coupling                       | 54, 55, 56         |
|                                     |       | Garage door remote control             | 77                         | Trailer power supply                   | 55                 |
|                                     |       | Glove compartment light                | Electronic                 | Transmission control                   | 37                 |
|                                     |       | Hazard warning system                  | 80, Electronic             | Trunk interior nonlocking switch       | 38, 62             |
|                                     |       | Headlamp cleaning system               | Electronic                 | Trunk light                            | Electronic         |
|                                     |       | Headlight - range adjustment           | 40                         | Turn indicators                        | Electronic         |
|                                     |       | Heated mirror                          | 13, 39                     | TV/Rear TV                             | 23                 |
|                                     |       | Heater booster                         | 41, 80                     | Voice control system                   | 61                 |
|                                     |       | Ignition coils                         | 49                         | Windscreen wipers                      | 5, 78              |
|                                     |       | Ignition lock                          | 78                         | Windshield washer system               | 10                 |
|                                     |       | Instrument cluster                     | 79, 84, 85                 | Wiper recess heating                   | 1                  |
|                                     |       | Interactive seat                       | 63                         |                                        |                    |