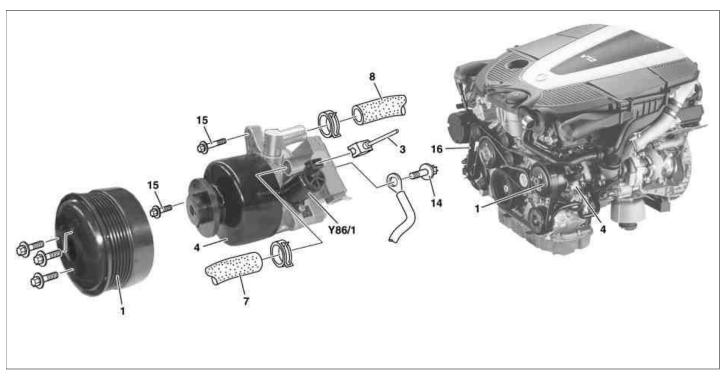

## Shown on model 220.176

- Belt pulley
- 3 Connector

- 4 Power steering pump
- 7 Feed line8 Feed line
- 14 Bolt

- 15 Bolt16 Poly-V-belt
- Y86/1 ABC suction restrictor valve

P46.30-2144-09

- 2 Oil reservoir
- 4 Power steering pump
- 5 Return flow pipe
- 6 Return flow pipe

- 7 Feed line
- 8 Feed line
- 9 Electrical connector
- 10 Nut

- 11 Hydraulic line
- 12 Banjo bolt
- 13 Nut
- 14 Bolt

| XX               | Remove/install                                                                                                                                       |                                                                                                                                   |                                      |  |
|------------------|------------------------------------------------------------------------------------------------------------------------------------------------------|-----------------------------------------------------------------------------------------------------------------------------------|--------------------------------------|--|
| <b>⚠</b> Danger! | Risk of injury to skin or eyes from hydraulic fluid spraying out under pressure. Risk of poisoning caused by swallowing hydraulic fluid.             | Depressurize the hydraulic system completely before starting any work on the system. Wear protective clothing and safety glasses. | AS00.00-Z-0013-01A                   |  |
| ⚠ Danger!        | Risk of injury caused by fingers being jammed or pinched when removing/installing or aligning hoods, doors, trunk lid/rear-end door or sliding roof. | When moving components, ensure that no body parts or limbs are within the operating range of moving parts.                        | AS00.00-Z-0011-01A                   |  |
| 1                | Open engine hood and raise to vertical position                                                                                                      |                                                                                                                                   | AR88.40-P-1000M                      |  |
| 2                | Remove engine trim panel                                                                                                                             | Model 215.376, 220.176<br>Model 215.379, 220.179                                                                                  | AR01.10-P-2405LA<br>AR01.10-P-2405IM |  |
| 3                | Remove left air intake hose upstream of air filter                                                                                                   |                                                                                                                                   |                                      |  |
| 1                | Remove left-hand air filter housing                                                                                                                  |                                                                                                                                   | AR09.10-P-1150LA                     |  |
| 5                | Remove fan shroud                                                                                                                                    | Model 215.376, 220.176<br>Model 215.379, 220.179                                                                                  | AR20.40-P-6800AC<br>AR20.40-P-6800IM |  |
| ,                | Loopen helts of helt mulley (1)                                                                                                                      | 1                                                                                                                                 |                                      |  |
| 5                | Loosen bolts of belt pulley (1)                                                                                                                      | Nm                                                                                                                                | *BA46.30-P-1007-01C                  |  |
| 7                | Remove poly-V belt (16)                                                                                                                              |                                                                                                                                   | AR13.22-P-1202L                      |  |
| 3                | Remove belt pulley (1)                                                                                                                               |                                                                                                                                   |                                      |  |
| 9                | Suction off hydraulic fluid out of the oil reservoir (2) of the power steering pump (4)                                                              | The oil reservoir of the power steering pump and ABC oil reservoir form one unit and cannot be separated.  Hand pump              | *210589007100                        |  |
| 10               | Suction off hydraulic fluid out of ABC oil reservoir (2)                                                                                             | Hand pump                                                                                                                         | *210589007100                        |  |
| i                | Notes on active body control suspension                                                                                                              | Model 215, 220, 230                                                                                                               | AH32.50-P-0001-01N                   |  |
| 11               | Unplug plug (3) of ABC suction restrictor valve (Y86/1)                                                                                              |                                                                                                                                   |                                      |  |
| 12               | Disconnect return line (5) of power steering pump (4) from oil reservoir (2) of power steering pump (4)                                              | Seal the connections.  Check condition of hose clamp and return line (5) and replace if necessary.  Set of plugs                  | *129589009100                        |  |
| 13               | Disconnect ABC return line (6) from ABC oil reservoir (2)                                                                                            | i Seal the connections.  Check condition of hose clamp and return line (6) and replace if necessary.  Set of plugs                | *129589009100                        |  |
| 14               | Disconnect feed line (7) of power steering to power steering pump (4)                                                                                | Seal the connections.  Check condition of hose clamp and feed line (7) and replace if necessary.  Set of plugs                    | *129589009100                        |  |
| 15               | Disconnect ABC feed line (8) ABC from power steering pump (4)                                                                                        | Seal the connections.  Check condition of hose clamp and feed line (8) and replace if necessary.  Set of plugs                    | *129589009100                        |  |
| 16               | Disconnect electrical connector (9) from brake system hydraulic unit                                                                                 |                                                                                                                                   |                                      |  |
| 17               | Unscrew nut (10) and remove oil reservoir (2).                                                                                                       |                                                                                                                                   |                                      |  |
| 8                | Disconnect electrical connector of refrigerant compressor                                                                                            |                                                                                                                                   |                                      |  |
| 9                | Detach hydraulic line (11) of power steering from the power steering pump (4)                                                                        | i Seal the connections. i Installation: replace O-rings. Set of plugs                                                             | *129589009100<br>*BA46.30-P-1003-01C |  |
| 20               | Unscrew banjo bolt (12) of pressure line for ABC from the power steering pump (4)                                                                    | i Seal the connections.                                                                                                           |                                      |  |
|                  |                                                                                                                                                      | installation: Install new O-ring.                                                                                                 |                                      |  |