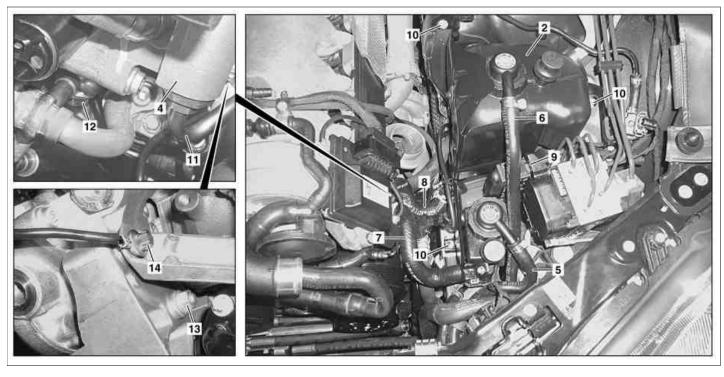

- 7 Feed line
- 8 Feed line
- 9 Electrical connector
- 10 Nut

- 11 Hydraulic line
- 12 Banjo bolt
- 13 Nut
- 14 Bolt

| XX               | Remove/install                                                                                                                                       |                                                                                                                                   |                                      |  |
|------------------|------------------------------------------------------------------------------------------------------------------------------------------------------|-----------------------------------------------------------------------------------------------------------------------------------|--------------------------------------|--|
| <b>⚠</b> Danger! | Risk of injury to skin or eyes from hydraulic fluid spraying out under pressure. Risk of poisoning caused by swallowing hydraulic fluid.             | Depressurize the hydraulic system completely before starting any work on the system. Wear protective clothing and safety glasses. | AS00.00-Z-0013-01A                   |  |
| ⚠ Danger!        | Risk of injury caused by fingers being jammed or pinched when removing/installing or aligning hoods, doors, trunk lid/rear-end door or sliding roof. | When moving components, ensure that no body parts or limbs are within the operating range of moving parts.                        | AS00.00-Z-0011-01A                   |  |
| 1                | Open engine hood and raise to vertical position                                                                                                      |                                                                                                                                   | AR88.40-P-1000M                      |  |
| 2                | Remove engine trim panel                                                                                                                             | Model 215.376, 220.176<br>Model 215.379, 220.179                                                                                  | AR01.10-P-2405LA<br>AR01.10-P-2405IM |  |
| 3                | Remove left air intake hose upstream of air filter                                                                                                   |                                                                                                                                   |                                      |  |
| 1                | Remove left-hand air filter housing                                                                                                                  |                                                                                                                                   | AR09.10-P-1150LA                     |  |
| 5                | Remove fan shroud                                                                                                                                    | Model 215.376, 220.176<br>Model 215.379, 220.179                                                                                  | AR20.40-P-6800AC<br>AR20.40-P-6800IM |  |
| ,                | Loopen helts of helt mulley (1)                                                                                                                      | 1                                                                                                                                 |                                      |  |
| 5                | Loosen bolts of belt pulley (1)                                                                                                                      | Nm                                                                                                                                | *BA46.30-P-1007-01C                  |  |
| 7                | Remove poly-V belt (16)                                                                                                                              |                                                                                                                                   | AR13.22-P-1202L                      |  |
| 3                | Remove belt pulley (1)                                                                                                                               |                                                                                                                                   |                                      |  |
| 9                | Suction off hydraulic fluid out of the oil reservoir (2) of the power steering pump (4)                                                              | The oil reservoir of the power steering pump and ABC oil reservoir form one unit and cannot be separated.  Hand pump              | *210589007100                        |  |
| 10               | Suction off hydraulic fluid out of ABC oil reservoir (2)                                                                                             | Hand pump                                                                                                                         | *210589007100                        |  |
| i                | Notes on active body control suspension                                                                                                              | Model 215, 220, 230                                                                                                               | AH32.50-P-0001-01N                   |  |
| 11               | Unplug plug (3) of ABC suction restrictor valve (Y86/1)                                                                                              |                                                                                                                                   |                                      |  |
| 12               | Disconnect return line (5) of power steering pump (4) from oil reservoir (2) of power steering pump (4)                                              | Seal the connections.  Check condition of hose clamp and return line (5) and replace if necessary.  Set of plugs                  | *129589009100                        |  |
| 13               | Disconnect ABC return line (6) from ABC oil reservoir (2)                                                                                            | i Seal the connections.  Check condition of hose clamp and return line (6) and replace if necessary.  Set of plugs                | *129589009100                        |  |
| 14               | Disconnect feed line (7) of power steering to power steering pump (4)                                                                                | Seal the connections.  Check condition of hose clamp and feed line (7) and replace if necessary.  Set of plugs                    | *129589009100                        |  |
| 15               | Disconnect ABC feed line (8) ABC from power steering pump (4)                                                                                        | Seal the connections.  Check condition of hose clamp and feed line (8) and replace if necessary.  Set of plugs                    | *129589009100                        |  |
| 16               | Disconnect electrical connector (9) from brake system hydraulic unit                                                                                 |                                                                                                                                   |                                      |  |
| 17               | Unscrew nut (10) and remove oil reservoir (2).                                                                                                       |                                                                                                                                   |                                      |  |
| 8                | Disconnect electrical connector of refrigerant compressor                                                                                            |                                                                                                                                   |                                      |  |
| 9                | Detach hydraulic line (11) of power steering from the power steering pump (4)                                                                        | i Seal the connections. i Installation: replace O-rings. Set of plugs                                                             | *129589009100<br>*BA46.30-P-1003-01C |  |
| 20               | Unscrew banjo bolt (12) of pressure line for ABC from the power steering pump (4)                                                                    | i Seal the connections.                                                                                                           |                                      |  |
|                  |                                                                                                                                                      | installation: Install new O-ring.                                                                                                 |                                      |  |

|    |                                                               | Set of plugs | *129589009100<br>*BA46.30-P-1012-01C |
|----|---------------------------------------------------------------|--------------|--------------------------------------|
| 21 | Unscrew nut (13) of power steering pump (4)                   | Nm           | *BA46.30-P-1011-01C                  |
| 22 | Remove screw (14)                                             | Nm           | *BA46.30-P-1018-01C                  |
| 23 | Unscrew bolt (15) and remove power steering pump (4) upwards. | Nm           | *BA46.30-P-1009-01C                  |
| 24 | Install in the reverse order                                  |              |                                      |
| 25 | Fill and bleed active body control (ABC)                      |              | AR32.50-P-0021N                      |
| 26 | Fill and bleed power steering pump (4)                        |              | AR46.30-P-0010N                      |