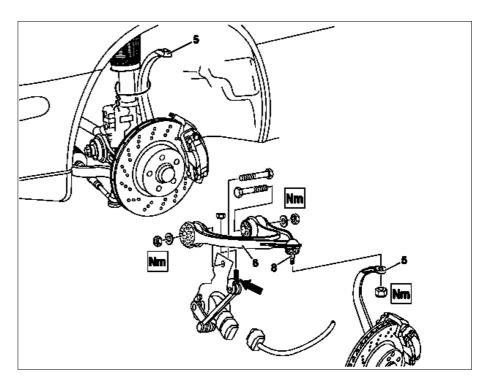

| AR33.20-P-0500I |          | Remove/install upper control arm |  |  |
|-----------------|----------|----------------------------------|--|--|
| MODEL           | 215, 220 |                                  |  |  |

| XX                   | Remove/install                                                                           |                                                                                                                                                           |                     |  |
|----------------------|------------------------------------------------------------------------------------------|-----------------------------------------------------------------------------------------------------------------------------------------------------------|---------------------|--|
| ⚠ Danger!            | <b>Risk of death</b> caused by vehicle slipping or toppling off of the lifting platform. | Align vehicle between columns of vehicle lift<br>and position four support plates at vehicle lift<br>support points specified by vehicle<br>manufacturer. | AS00.00-Z-0010-01A  |  |
|                      | Replace self-locking nuts and bolts.                                                     |                                                                                                                                                           | AH00.00-N-0001-01A  |  |
| 1<br>••••• <b>AP</b> | Remove front wheel<br>Remove/install wheels, rotate if necessary                         |                                                                                                                                                           | AP40.10-P-4050Z     |  |
| 2                    | Separate plug connection from level sensor.                                              |                                                                                                                                                           |                     |  |
| 3                    | Detach link rod (arrow) from level sensor on<br>the upper transverse control arm (6)     | Nm                                                                                                                                                        | *BA82.10-P-1001-01A |  |
| 4                    | Press follower joint (8) out of steering knuckle (5)                                     |                                                                                                                                                           | AR33.20-P-0500-01N  |  |
|                      |                                                                                          | 8                                                                                                                                                         | *210589046300       |  |
|                      |                                                                                          | 8                                                                                                                                                         | *140589003300       |  |
|                      |                                                                                          | 3                                                                                                                                                         | *202589023300       |  |
|                      |                                                                                          | <br> Nm                                                                                                                                                   | *BA33.20-P-1018-01A |  |
|                      |                                                                                          | Nm                                                                                                                                                        | *BA33.20-P-1007-01F |  |
| 5                    | Secure steering knuckle (5) with wire to prevent it from swinging away                   | Models 215, 220 except 220.08/18<br>Do not stretch the brake hose and cables.                                                                             |                     |  |
| 6                    | Detach coolant expansion reservoir and put to one side                                   | When removing the right upper transverse control arm   Do not detach the coolant hoses.                                                                   |                     |  |
| 7                    | Remove upper control arm (6) from frame                                                  | <b>i</b> Installation: Do not tighten nuts until vehicle is ready to roll.                                                                                |                     |  |
|                      |                                                                                          | i Counterhold nut with suitable box wrench.                                                                                                               |                     |  |
|                      |                                                                                          | Nm                                                                                                                                                        | *BA33.20-P-1007-01A |  |
|                      |                                                                                          | Nm                                                                                                                                                        | *BA33.20-P-1004-01F |  |
| 8                    | Check follower joint                                                                     | Models 215, 220 except 220.08/18                                                                                                                          | AR33.20-P-0425I     |  |
|                      |                                                                                          | Model 220.08/18                                                                                                                                           | AR33.20-P-0425IW    |  |
| 9                    | Install in the reverse order                                                             |                                                                                                                                                           |                     |  |