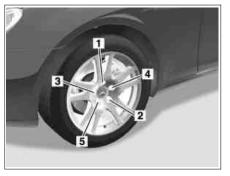

## Left illustration

1 to 5 Tightening sequence

#### **Modification notes**

| 23.3.11 | Information on bolted wheel connection added | Step 5 |  |
|---------|----------------------------------------------|--------|--|

| 2         | Removing                                                                                                        |                                                                                                                                                                              |                                     |
|-----------|-----------------------------------------------------------------------------------------------------------------|------------------------------------------------------------------------------------------------------------------------------------------------------------------------------|-------------------------------------|
| ⚠ Danger! | <b>Risk of death</b> caused by vehicle slipping or toppling off of the lifting platform.                        | Align vehicle between columns of vehicle lift<br>and position four support plates at vehicle lift<br>support points specified by vehicle<br>manufacturer.                    | AS00.00-Z-0010-01A                  |
| 1         | Hoist vehicle with lifting platform until wheels                                                                |                                                                                                                                                                              |                                     |
|           | are free                                                                                                        | Model 164                                                                                                                                                                    |                                     |
|           |                                                                                                                 | Model 164<br>Model 203, 209                                                                                                                                                  | AR00.60-P-1000GZ<br>AR00.60-P-1000P |
|           |                                                                                                                 | Model 203, 209<br>Model 211                                                                                                                                                  | AR00.60-P-1000P                     |
| 2         | Pull off wheel covers                                                                                           | Vehicles with wheel covers                                                                                                                                                   | AR00.00-F-10001                     |
| 3         | Unscrew wheel bolts and remove wheel-and-<br>tire assemblies                                                    | i Model 164, 240: Remove wheel-and-tire assemblies with wheel lift                                                                                                           |                                     |
|           |                                                                                                                 | Wheel lift/wheel lift truck                                                                                                                                                  |                                     |
|           |                                                                                                                 | gotis://F_40.1_06.0                                                                                                                                                          |                                     |
|           |                                                                                                                 | 3                                                                                                                                                                            | *199589010900                       |
| ₩ BT      | Wheel bolts modified                                                                                            | Model 210                                                                                                                                                                    | BT40.10-P-0001-01A                  |
| 4         | Check                                                                                                           |                                                                                                                                                                              |                                     |
| 4         | Check tires for damage and condition,<br>measure tread depth and note down<br>measurements on maintenance sheet |                                                                                                                                                                              | AP40.10-P-4051Z                     |
| •         | Information on tires / rims                                                                                     |                                                                                                                                                                              | AH40.10-P-9411-01A                  |
| 5         | Clean and check wheel bolt connection<br>components, then protect against corrosion                             | Before mounting a wheel-and-tire<br>assembly <u>all</u> the operation steps listed in the<br>linked description must be conducted<br>carefully. Otherwise the wheel-and-tire | AP40.10-P-4050-01A                  |
|           |                                                                                                                 | assembly may work its way loose from the<br>vehicle and cause damage to people,<br>property or the environment!                                                              |                                     |
|           |                                                                                                                 | Cleaner from package                                                                                                                                                         | *BR00.45-Z-1028-04A                 |
|           |                                                                                                                 | Long-life grease                                                                                                                                                             | *BR00.45-Z-1001-06A                 |
| X         | Install                                                                                                         |                                                                                                                                                                              |                                     |
| 6         | Change round wheel-and-tire assemblies on front and rear axles                                                  | i If necessary, and only on vehicles without mixed tires.                                                                                                                    |                                     |
|           |                                                                                                                 | Baintain running direction of wheel-and-<br>tire assemblies. Otherwise handling                                                                                              |                                     |
|           |                                                                                                                 | characteristics and handling comfort may be<br>impaired and tire wear increased.                                                                                             |                                     |
| 7         | Mount wheel-and-tire assembly and tighten wheel bolts                                                           | <b>i</b> Model 164, 240: Mount wheel-and-tire assemblies with wheel lift                                                                                                     |                                     |
|           |                                                                                                                 | <b>i</b> Observe the tightening sequence (1 to 5) and tightening torque.                                                                                                     |                                     |
|           |                                                                                                                 | Mm Except model 164 and model 210 with code (979) Special protection version                                                                                                 | *BA40.10-P-1001-01A                 |
|           |                                                                                                                 | Mm Model 210 with code (979) Special protection version                                                                                                                      | *BA40.10-P-1001-01B                 |
|           |                                                                                                                 | Nm Model 164                                                                                                                                                                 | *BA40.10-P-1001-01J                 |
| ⊯ BT      |                                                                                                                 | Model 210                                                                                                                                                                    |                                     |