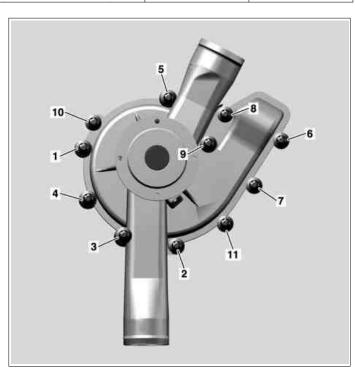

i Item numbers 1 to 9: screw/bolts for fastening coolant pump at timing case cover and simultaneously fastening timing case cover to crankcase. Item numbers 10 and 11: screw/bolts for fastening coolant pump to timing case cover.

Screw in screw/bolts in numerical sequence and tighten with torque.

ENGINE 137.970, 275.950/951/953/954/980/981/982/983, 285 Nm

ENGINE 277, 279 Nm

- M7x65
- M7x40
- 2 3 M7x80
- M7x65
- 5 M7x65
- 6 M7x40
- M7x40
- 8 M7x40
- M7x65 9
- 10 M7x25
- M7x25

P20.10-2049-12