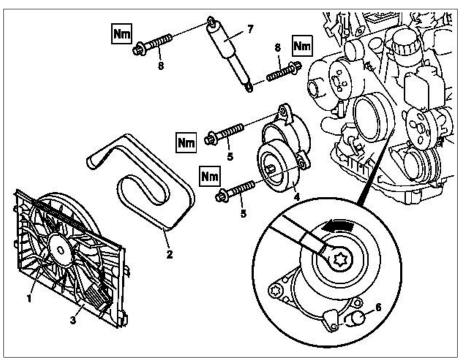

## Shown on engine 112

- 1 Electric fan
- 2 Poly-V-belt
- 3 Fan shroud
- 4 Tensioning device
- 5 Bolts of tensioning device
- 6 Drift or pin
- 7 Shock absorber
- 8 Bolts of shock absorber

P13.25-2008-06

| X         | Remove/install                                                                 |                                                                                                                                                                |                                             |  |
|-----------|--------------------------------------------------------------------------------|----------------------------------------------------------------------------------------------------------------------------------------------------------------|---------------------------------------------|--|
| ⚠ Danger! | Risk of death caused by vehicle slipping or toppling off the lifting platform. | Align vehicle between the columns of the and position the four support plates below the lifting platform support points specified by the vehicle manufacturer. | AS00.00-Z-0010-01A<br>/<br>AR20.40-P-6800AB |  |
| 1.1       | Remove fan shroud (3)                                                          | Model 220                                                                                                                                                      |                                             |  |
| 2.1       | Remove electric fan (1)                                                        |                                                                                                                                                                |                                             |  |
|           | 3                                                                              | Model 170                                                                                                                                                      | AR20.40-P-5000SV                            |  |
| Does not  | apply to W220                                                                  | Model 163.174/175                                                                                                                                              | AR20.40-P-5000GH                            |  |
|           |                                                                                | Model 209, 203 except model 203.076/276                                                                                                                        | AR20.40-P-5000PV                            |  |
|           |                                                                                | Model 203.076/276                                                                                                                                              | AR20.40-P-5000AC                            |  |
| 3         | Remove poly V-belt (2)                                                         | Model 163.174/175<br>Model 202, 208, 210<br>Model 220 except 220.074/174                                                                                       | AR13.22-P-1202BA                            |  |
|           |                                                                                | Model 220.074/174                                                                                                                                              | AR13.22-P-1202R                             |  |
|           |                                                                                | Model 170 except 170.466                                                                                                                                       | AR13.22-P-1202SV                            |  |
|           |                                                                                | Model 203 except 203.065/265065/265<br>Model 209<br>Model 171.473                                                                                              | AR13.22-P-1202PV                            |  |
|           |                                                                                | Model 170.466<br>Model 203.065/265                                                                                                                             | AR13.22-P-1202SVK                           |  |
| 1         | Rotate tensioning pulley in anti-clockwise direction and lock                  | Lock tensioning pulley with drift or pin (6) (diameter 5 mm).                                                                                                  |                                             |  |
| 5.1       | Unbolt shock absorber (7) at coolant pump                                      | Only model 170, 202, 203, 210 with manual transmission: ↓                                                                                                      |                                             |  |
| Does not  | apply to W220                                                                  | Shock absorber of belt tensioning device at the coolant pump housing                                                                                           | *BA13.25-P-1004-01M                         |  |
|           |                                                                                | S External torx set                                                                                                                                            | *001589760900                               |  |
| 3         | Unscrew bolts of tensioning device (5)                                         | Engine 112:↓                                                                                                                                                   |                                             |  |
|           |                                                                                | Nm Self-tapping screw for belt tensioner to timing case cover                                                                                                  | *BA13.25-P-1001-01M                         |  |
|           |                                                                                | <b>i</b> Engine 113 except 113.987/988/991: ↓                                                                                                                  |                                             |  |
|           |                                                                                | Nm Self-tapping screw for belt tensioner to timing case cover                                                                                                  | *BA13.25-P-1001-01D                         |  |
|           |                                                                                | <b>i</b> Engine 113.991:↓                                                                                                                                      |                                             |  |

|     |        | Boil of belt tensioner to timing ease               |                                                                               | *BA13.25-P-1005-01D |  |
|-----|--------|-----------------------------------------------------|-------------------------------------------------------------------------------|---------------------|--|
|     |        |                                                     | S External torx set                                                           | *001589760900       |  |
| 7   |        | Remove tensioning device (4)                        |                                                                               |                     |  |
| 8.1 |        | Unscrew shock absorber (7) at tensioning device (4) | Model 170, 202, 203, 209, 210 with manual transmission: ↓                     |                     |  |
|     | Does n | ot apply to W220                                    | Nm Shock absorber of the belt tensioning device at the belt tensioning device | *BA13.25-P-1003-01M |  |
|     |        |                                                     | S External torx set                                                           | *001589760900       |  |
| 9   |        | Install in the reverse order                        |                                                                               |                     |  |