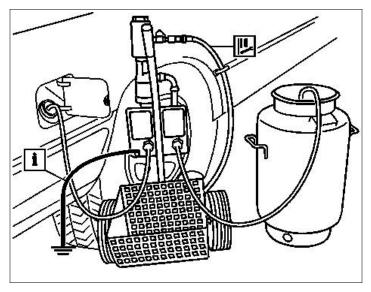

MODEL 461 MODEL 463

up to model year 2013

Shown on model 210

P47.10-0328-11

|            | Remove/install                                                                                                                                                             |                                                                                                                          |                    |
|------------|----------------------------------------------------------------------------------------------------------------------------------------------------------------------------|--------------------------------------------------------------------------------------------------------------------------|--------------------|
| ⚠ Danger ! | Risk of explosion caused by fuel igniting, risk of poisoning caused by inhaling and swallowing fuel as well as risk of injury to eyes and skin caused by contactwith fuel. |                                                                                                                          | AS47.00-Z-0001-01A |
| 1          | Connect extraction hose at the extraction pump                                                                                                                             | Fuel pump, gasoline/diesel gotis://D_47_02.0                                                                             |                    |
| 2          | Connect extraction pump to ground                                                                                                                                          | To do this pay attention to operator's manual from equipment manufacturer.  Fuel pump, gasoline/diesel gotis://D 47 02.0 |                    |
| 3          | Pump out fuel through filler neck into safety vessel                                                                                                                       | i For model 215 a fuel hose should be used with a maximum of a 15 mm outside diameter                                    |                    |