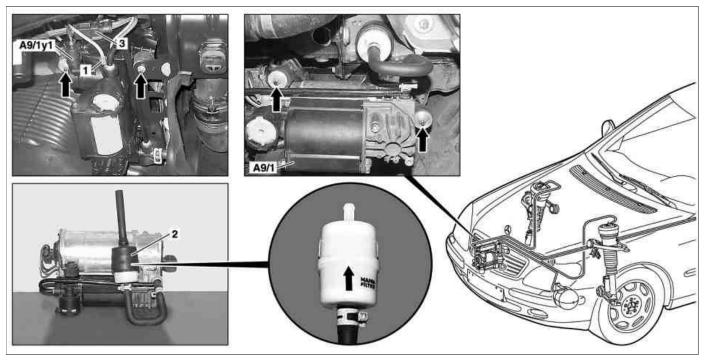

## MODEL 220 except CODE (487) Active Body Control (ABC)

P32.22-2081-09

- 1 Pressure line connection
- Intake hose with air filterConnector for air compressor motor

K40/7kO Air compressor relay

Arrows Nuts

A9/1 AIRmatic compressor unit A9/1y1 AIRmatic pressure reduction valve

P32.22-2277-01

| XX        | Remove/install                                                                                                                                                                                                                     |                                                                                                                                                                             |                     |
|-----------|------------------------------------------------------------------------------------------------------------------------------------------------------------------------------------------------------------------------------------|-----------------------------------------------------------------------------------------------------------------------------------------------------------------------------|---------------------|
| i         | Special information on AIRmatic                                                                                                                                                                                                    |                                                                                                                                                                             | AH32.22-P-1000-02I  |
| ⚠ Danger! | Risk of explosion caused by oxyhydrogen gas. Risk of poisoning and caustic burns caused by swallowing battery acid. Risk of injury caused by burns to skin and eyes from battery acid or when handling damaged lead-acid batteries | No fire, sparks, open flames or smoking. Wear acid-resistant gloves, clothing and safety glasses. Pour battery acid only into suitable and appropriately marked containers. | AS54.10-Z-0001-01A  |
| (1)       | Notes on battery                                                                                                                                                                                                                   | All models                                                                                                                                                                  | AH54.10-P-0001-01A  |
| 1         | Disconnect battery                                                                                                                                                                                                                 |                                                                                                                                                                             | AR54.10-P-0003I     |
| 2         | Remove engine compartment paneling                                                                                                                                                                                                 | i Right front part only                                                                                                                                                     | AR61.20-P-1105M     |
| 3         | Unscrew pressure line connection (1) from AIRmatic compressor unit (A9/1)                                                                                                                                                          | Nm                                                                                                                                                                          | *BA32.22-P-1004-03A |
|           |                                                                                                                                                                                                                                    | i Plug the pressure line for the duration of the repair operations. If pressure line or its connection fittings are damaged:↓ Repair AIRmatic pressure line connection      | AR32.22-P-2001-02I  |
| 4         | Detach connector on AIRmatic pressure reduction valve (A9/1y1)                                                                                                                                                                     |                                                                                                                                                                             |                     |
| 5         | Disconnect connector for air compressor motor (3)                                                                                                                                                                                  |                                                                                                                                                                             |                     |

| 6   | Pull intake hose with air filter (2) out of longitudinal member  | i Installation: If the air filter (2) is replaced, the arrow on the air filter (2) must point towards the longitudinal member.                                                            |                     |
|-----|------------------------------------------------------------------|-------------------------------------------------------------------------------------------------------------------------------------------------------------------------------------------|---------------------|
| 7   | Unscrew nuts (arrows) and remove AIRmatic compressor unit (A9/1) | Nm                                                                                                                                                                                        | *BA32.22-P-1003-03A |
| 8.1 | Detach air compressor relay (K40/7kO)                            | i Only when installing a new air compressor. When replacing the air compressor the air compressor relay (K40/7kO) should always be exchanged as the switching contacts may be predamaged. |                     |
| 9   | Install in the reverse order                                     |                                                                                                                                                                                           |                     |
| 10  | Check AIRmatic for leaks.                                        |                                                                                                                                                                                           | AR32.22-P-8100I     |