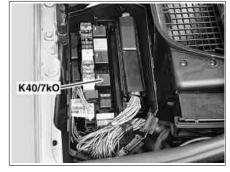

## MODEL 220 except CODE (487) Active Body Control (ABC)

P32.22-2081-09

- 1 Pressure line connection
- Intake hose with air filterConnector for air compressor motor

K40/7kO Air compressor relay

Arrows Nuts

| 6   | Pull intake hose with air filter (2) out of longitudinal member  | i Installation: If the air filter (2) is replaced, the arrow on the air filter (2) must point towards the longitudinal member.                                                            |                     |
|-----|------------------------------------------------------------------|-------------------------------------------------------------------------------------------------------------------------------------------------------------------------------------------|---------------------|
| 7   | Unscrew nuts (arrows) and remove AIRmatic compressor unit (A9/1) | Nm                                                                                                                                                                                        | *BA32.22-P-1003-03A |
| 8.1 | Detach air compressor relay (K40/7kO)                            | i Only when installing a new air compressor. When replacing the air compressor the air compressor relay (K40/7kO) should always be exchanged as the switching contacts may be predamaged. |                     |
| 9   | Install in the reverse order                                     |                                                                                                                                                                                           |                     |
| 10  | Check AIRmatic for leaks.                                        |                                                                                                                                                                                           | AR32.22-P-8100I     |