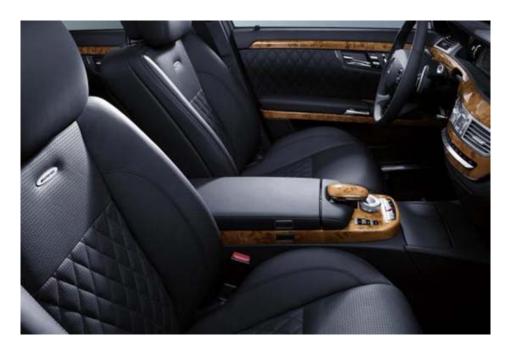

### New Enhancements for S 65 AMG...

- AMG sports seats with new AMG
  V12 diamond pattern
- Door panels with new AMG V12 diamond pattern
- Chromed trunk sill