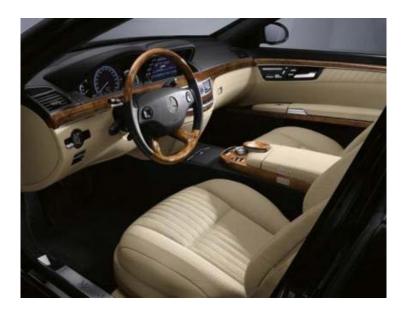

#### **New Enhancements for \$ 600...**

- Unique V12 exhaust pipe design
- Exclusive PASSION leather upholstery with designo styling and "V12" emblems on the backrest
- Extended chrome inserts in the front bumper air intake
- Alcantara roof liner with quilted seams and a fluted centre panel that matches the seat pattern
- Upgraded stainless-steel door sill panels and chromed trunk sill

### New Enhancements for S 65 AMG...

- AMG sports seats with new AMG
  V12 diamond pattern
- Door panels with new AMG V12 diamond pattern
- Chromed trunk sill