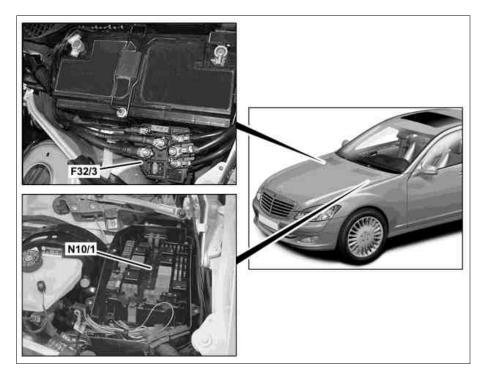

## Location in engine compartment, shown on model 221.022

F32/3 Engine compartment prefuse box N10/1 Front SAM control unit with fuse and relay module

Location in engine compartment, shown on model 221.095