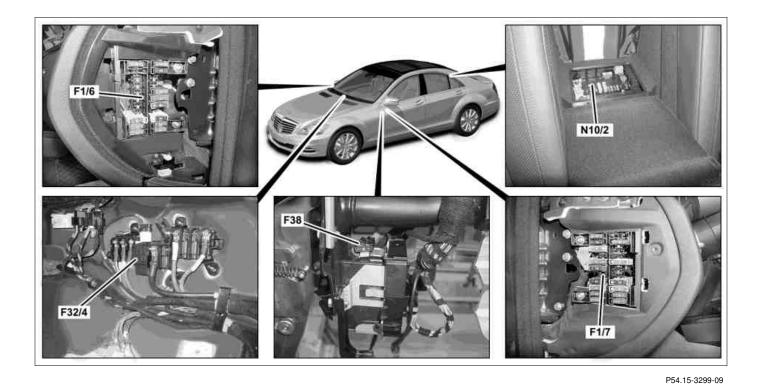

F1/6Right instrument panel fuse boxF1/7Left instrument panel fuse box

F32/4Interior prefuse boxF38Backup battery fuse

N10/2 Rear SAM control unit with fuse and relay module

 $\fbox{i}$  The backup battery fuse provides protection between the additional battery (G1/7), the EZS control unit (N73) and the front SAM control unit with fuse and relay module. The fuse rating is 5 amps