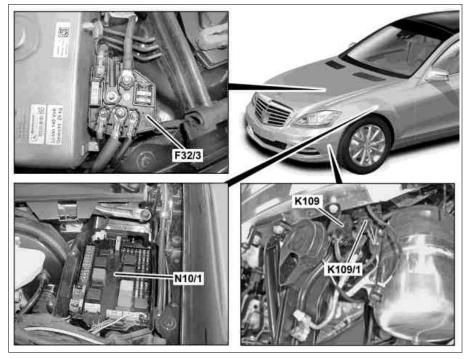

F32/3Engine compartment prefuse boxK109Vacuum pump relay (+)K109/1Vacuum pump relay (-)N10/1Front SAM control unit with fuse<br/>and relay module

P54.15-3145-06

P54.15-3298-06

Location in vehicle interior, shown on model 221.0