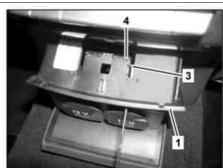

MODEL 221.0/ 1

P68.20-3858-09

- Housing Center console
- Y Puller hook

- Retaining tab Screwdriver
- 5 6 Retaining tab

Panel Catch tabs

| XX | Remove/install                                                                      |                                               |               |
|----|-------------------------------------------------------------------------------------|-----------------------------------------------|---------------|
| 1  | Open housing (1)                                                                    |                                               |               |
| 2  | Unlock retaining tab (4) with extraction hook (3)                                   | 8                                             | *140589023300 |
| 3  | Unclip housing (1) out of center console (2) and disconnect electrical connector    |                                               |               |
| 4  | Lift retaining tabs (6) with screwdriver (5) and unlock catch tabs (8) on cover (7) | Only when replacing housing (1) or cover (7). |               |
| 5  | Remove cover (7) upward from housing (1)                                            | Only when replacing housing (1) or cover (7). |               |
| 6  | Install in the reverse order                                                        |                                               |               |