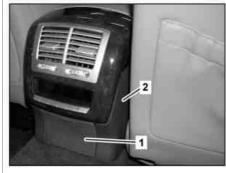

MODEL 221.0/ 1

P68.20-3858-09

- Housing Center console
- Y Puller hook

- Retaining tab Screwdriver
- 5 6 Retaining tab

Panel Catch tabs

| XX | Remove/install                                                                      |                                               |               |
|----|-------------------------------------------------------------------------------------|-----------------------------------------------|---------------|
| 1  | Open housing (1)                                                                    |                                               |               |
| 2  | Unlock retaining tab (4) with extraction hook (3)                                   | 8                                             | *140589023300 |
| 3  | Unclip housing (1) out of center console (2) and disconnect electrical connector    |                                               |               |
| 4  | Lift retaining tabs (6) with screwdriver (5) and unlock catch tabs (8) on cover (7) | Only when replacing housing (1) or cover (7). |               |
| 5  | Remove cover (7) upward from housing (1)                                            | Only when replacing housing (1) or cover (7). |               |
| 6  | Install in the reverse order                                                        |                                               |               |