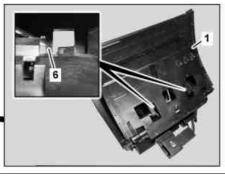

MODEL 221.0/ 1

P68.20-3858-09

- Housing Center console
- Y Puller hook

- Retaining tab Screwdriver
- 5 6 Retaining tab

Panel Catch tabs

| XX | Remove/install                                                                      |                                               |               |
|----|-------------------------------------------------------------------------------------|-----------------------------------------------|---------------|
| 1  | Open housing (1)                                                                    |                                               |               |
| 2  | Unlock retaining tab (4) with extraction hook (3)                                   | 8                                             | *140589023300 |
| 3  | Unclip housing (1) out of center console (2) and disconnect electrical connector    |                                               |               |
| 4  | Lift retaining tabs (6) with screwdriver (5) and unlock catch tabs (8) on cover (7) | Only when replacing housing (1) or cover (7). |               |
| 5  | Remove cover (7) upward from housing (1)                                            | Only when replacing housing (1) or cover (7). |               |
| 6  | Install in the reverse order                                                        |                                               |               |