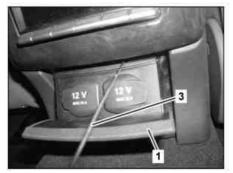

MODEL 221.0/ 1

P68.20-3858-09

- Housing Center console
- Y Puller hook

- Retaining tab Screwdriver
- 5 6 Retaining tab

Panel Catch tabs

| XX | Remove/install                                                                      |                                               |               |
|----|-------------------------------------------------------------------------------------|-----------------------------------------------|---------------|
| 1  | Open housing (1)                                                                    |                                               |               |
| 2  | Unlock retaining tab (4) with extraction hook (3)                                   | 8                                             | *140589023300 |
| 3  | Unclip housing (1) out of center console (2) and disconnect electrical connector    |                                               |               |
| 4  | Lift retaining tabs (6) with screwdriver (5) and unlock catch tabs (8) on cover (7) | Only when replacing housing (1) or cover (7). |               |
| 5  | Remove cover (7) upward from housing (1)                                            | Only when replacing housing (1) or cover (7). |               |
| 6  | Install in the reverse order                                                        |                                               |               |