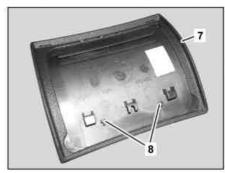

MODEL 221.0/ 1

P68.20-3858-09

- Housing Center console
- Y Puller hook

- Retaining tab Screwdriver
- 5 6 Retaining tab

Panel Catch tabs

| XX | Remove/install                                                                      |                                               |               |
|----|-------------------------------------------------------------------------------------|-----------------------------------------------|---------------|
| 1  | Open housing (1)                                                                    |                                               |               |
| 2  | Unlock retaining tab (4) with extraction hook (3)                                   | 8                                             | *140589023300 |
| 3  | Unclip housing (1) out of center console (2) and disconnect electrical connector    |                                               |               |
| 4  | Lift retaining tabs (6) with screwdriver (5) and unlock catch tabs (8) on cover (7) | Only when replacing housing (1) or cover (7). |               |
| 5  | Remove cover (7) upward from housing (1)                                            | Only when replacing housing (1) or cover (7). |               |
| 6  | Install in the reverse order                                                        |                                               |               |