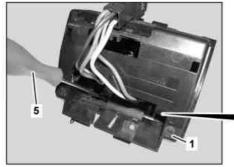

MODEL 221.0/ 1

P68.20-3858-09

- Housing Center console
- Y Puller hook

- Retaining tab Screwdriver
- 5 6 Retaining tab

Panel Catch tabs

| XX | Remove/install                                                                      |                                               |               |
|----|-------------------------------------------------------------------------------------|-----------------------------------------------|---------------|
| 1  | Open housing (1)                                                                    |                                               |               |
| 2  | Unlock retaining tab (4) with extraction hook (3)                                   | 8                                             | *140589023300 |
| 3  | Unclip housing (1) out of center console (2) and disconnect electrical connector    |                                               |               |
| 4  | Lift retaining tabs (6) with screwdriver (5) and unlock catch tabs (8) on cover (7) | Only when replacing housing (1) or cover (7). |               |
| 5  | Remove cover (7) upward from housing (1)                                            | Only when replacing housing (1) or cover (7). |               |
| 6  | Install in the reverse order                                                        |                                               |               |