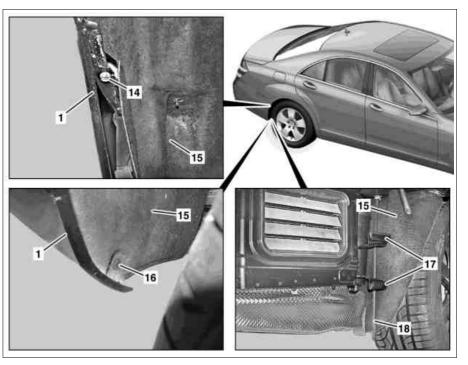

P88.20-2778-05

- Rear bumper Bolts 1
- 14
- 15 Rear fender paneling
- Expansion clip Hose 16
- 18

P88.20-2779-06

| XX        | Remove/install                                                                                     |                                                                                                                                                              |                     |
|-----------|----------------------------------------------------------------------------------------------------|--------------------------------------------------------------------------------------------------------------------------------------------------------------|---------------------|
| <b>③</b>  | Information on preventing damage to electronic components due to electrostatic discharge           |                                                                                                                                                              | AH54.00-P-0001-01A  |
| ⚠ Danger! | <b>Risk of death</b> caused by vehicle slipping or toppling off of the lifting platform.           | Align vehicle between columns of vehicle lift and position four support plates at vehicle lift support points specified by vehicle manufacturer.             | AS00.00-Z-0010-01A  |
| 1         | Lift vehicle on lifting platform.                                                                  |                                                                                                                                                              |                     |
| 2         | Remove trunk floor paneling (8)                                                                    |                                                                                                                                                              |                     |
| 3         | Loosen left and right side paneling in trunk (10) and connect                                      | <ul> <li>Do not bend hinge lever passage frame</li> <li>(9), the plastic material can discolor.</li> <li>See: ↓</li> <li>Remove paneling in trunk</li> </ul> | AR68.30-P-4600SX    |
| 4         | Disconnect electrical connector from wiring harness (7)                                            | - tomore partoning in training                                                                                                                               |                     |
| 5         | Remover mount (4) and mount (12) and lay down to side                                              | i Do not disconnect connectors                                                                                                                               |                     |
| 6         | Unscrew bolts (3) in left and right rear fender                                                    |                                                                                                                                                              |                     |
| 7         | Unscrew nuts (2) inside of rear center section                                                     |                                                                                                                                                              |                     |
| 8         | Unscrew bolts (13) at bottom of rear bumper (1).                                                   |                                                                                                                                                              |                     |
| 9         | Loosen left and right rear fender paneling (15) with mounting wedge until bolt (14) is accessible. | Mounting wedge                                                                                                                                               | *110589035900       |
| 10        | Remove bolts (14)                                                                                  |                                                                                                                                                              |                     |
| 11        | Remove expansion clip (16) from rear fender paneling (15) on left and right                        |                                                                                                                                                              |                     |
| 12        | Remove rear bumper (1)                                                                             | Installation: Guide hose (18) into bracket on rear bumper (1).                                                                                               |                     |
| 13        | Guide wiring harness (7) through opening in rear center section.                                   |                                                                                                                                                              |                     |
| 14        | Install in the reverse order                                                                       |                                                                                                                                                              |                     |
| 15        | Check gaps on rear bumper (1), adjust if necessary                                                 | i See:↓                                                                                                                                                      |                     |
|           |                                                                                                    | Gap dimensions on hoods, doors and lids                                                                                                                      | AR60.00-P-0700-01SX |
|           |                                                                                                    | Trunk lift to bumper, dimension "L"                                                                                                                          | *BE60.00-P-1003-01R |
|           |                                                                                                    | S Feeler gauge                                                                                                                                               | *129589032100       |