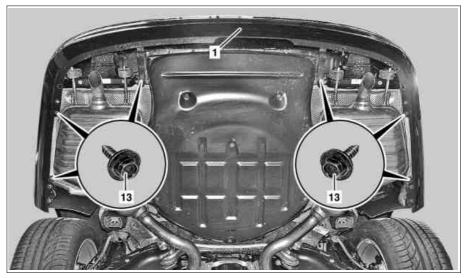

221.0/ 1

P88.20-2777-09

- Rear bumper
- 2 Nuts
- 3 Bolts
- Bracket
- 7 Wiring harness
- Rear bumper 1
- Bolts 13

- 8 Trunk floor paneling Hinge lever passage frame Side trunk paneling 9 10 12 Bracket
- Right luggage compartment lamp E18/4 E18/5 Left luggage compartment lamp