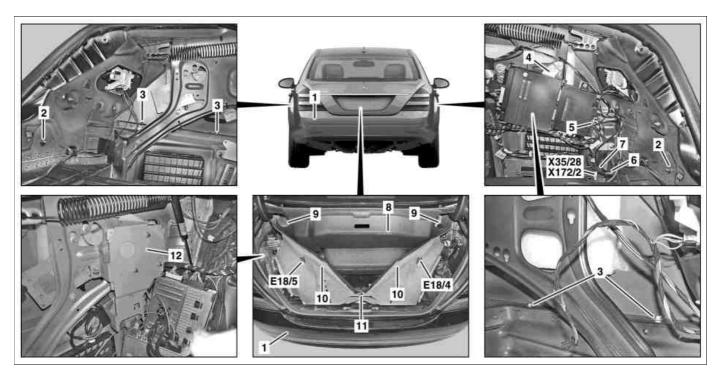

221.0/ 1

P88.20-2777-09

- Rear bumper
- 2 Nuts
- 3 Bolts
- Bracket
- 7 Wiring harness
- Rear bumper 1
- Bolts 13

- 8 Trunk floor paneling Hinge lever passage frame Side trunk paneling 9 10 12 Bracket
- Right luggage compartment lamp E18/4 E18/5 Left luggage compartment lamp

P88.20-2778-05

- Rear bumper Bolts 1
- 14
- 15 Rear fender paneling
- Expansion clip Hose 16
- 18

P88.20-2779-06

| XX        | Remove/install                                                                                     |                                                                                                                                                              |                     |
|-----------|----------------------------------------------------------------------------------------------------|--------------------------------------------------------------------------------------------------------------------------------------------------------------|---------------------|
| <b>③</b>  | Information on preventing damage to electronic components due to electrostatic discharge           |                                                                                                                                                              | AH54.00-P-0001-01A  |
| ⚠ Danger! | <b>Risk of death</b> caused by vehicle slipping or toppling off of the lifting platform.           | Align vehicle between columns of vehicle lift and position four support plates at vehicle lift support points specified by vehicle manufacturer.             | AS00.00-Z-0010-01A  |
| 1         | Lift vehicle on lifting platform.                                                                  |                                                                                                                                                              |                     |
| 2         | Remove trunk floor paneling (8)                                                                    |                                                                                                                                                              |                     |
| 3         | Loosen left and right side paneling in trunk (10) and connect                                      | <ul> <li>Do not bend hinge lever passage frame</li> <li>(9), the plastic material can discolor.</li> <li>See: ↓</li> <li>Remove paneling in trunk</li> </ul> | AR68.30-P-4600SX    |
| 4         | Disconnect electrical connector from wiring harness (7)                                            | - tomore partoning in training                                                                                                                               |                     |
| 5         | Remover mount (4) and mount (12) and lay down to side                                              | i Do not disconnect connectors                                                                                                                               |                     |
| 6         | Unscrew bolts (3) in left and right rear fender                                                    |                                                                                                                                                              |                     |
| 7         | Unscrew nuts (2) inside of rear center section                                                     |                                                                                                                                                              |                     |
| 8         | Unscrew bolts (13) at bottom of rear bumper (1).                                                   |                                                                                                                                                              |                     |
| 9         | Loosen left and right rear fender paneling (15) with mounting wedge until bolt (14) is accessible. | Mounting wedge                                                                                                                                               | *110589035900       |
| 10        | Remove bolts (14)                                                                                  |                                                                                                                                                              |                     |
| 11        | Remove expansion clip (16) from rear fender paneling (15) on left and right                        |                                                                                                                                                              |                     |
| 12        | Remove rear bumper (1)                                                                             | Installation: Guide hose (18) into bracket on rear bumper (1).                                                                                               |                     |
| 13        | Guide wiring harness (7) through opening in rear center section.                                   |                                                                                                                                                              |                     |
| 14        | Install in the reverse order                                                                       |                                                                                                                                                              |                     |
| 15        | Check gaps on rear bumper (1), adjust if necessary                                                 | i See:↓                                                                                                                                                      |                     |
|           |                                                                                                    | Gap dimensions on hoods, doors and lids                                                                                                                      | AR60.00-P-0700-01SX |
|           |                                                                                                    | Trunk lift to bumper, dimension "L"                                                                                                                          | *BE60.00-P-1003-01R |
|           |                                                                                                    | S Feeler gauge                                                                                                                                               | *129589032100       |