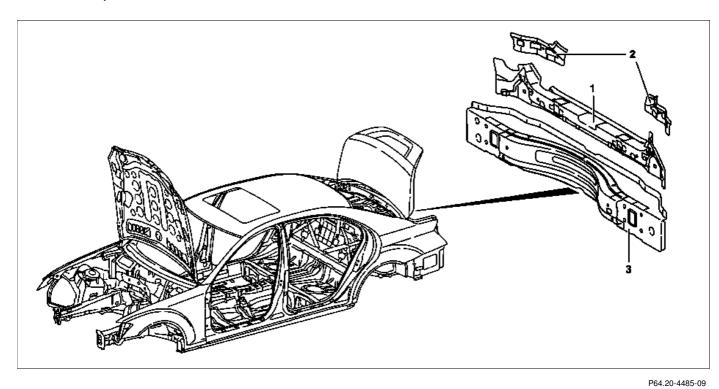

Shown on model 221

Bottom rear center section 1

Mount below taillamp 2

3 Rear crossmember 13.4.10

| X                                                                                            | Removing                                                                                                                   |                                                                                                                                                           |                     |
|----------------------------------------------------------------------------------------------|----------------------------------------------------------------------------------------------------------------------------|-----------------------------------------------------------------------------------------------------------------------------------------------------------|---------------------|
| ⚠ Danger!                                                                                    | Risk of explosion from pressurized spray cans                                                                              | Protect cans from direct sunlight and temperatures above 50 ℃                                                                                             | AS00.00-Z-0015-01A  |
| vapors or swallowing adhesive. <b>Risk of</b> gl<br>injury caused by adhesive coming into in |                                                                                                                            | Wear respiratory protection, protective<br>gloves and safety glasses. Pour adhesive<br>into suitable and appropriately marked<br>containers only.         |                     |
| Align ver<br>toppling off of the lifting platform. Align ver<br>and posi<br>support p        |                                                                                                                            | Align vehicle between columns of vehicle lift<br>and position four support plates at vehicle lift<br>support points specified by vehicle<br>manufacturer. | AS00.00-Z-0010-01A  |
| ⚠ Danger!                                                                                    | <b>Risk of injury</b> caused by scraping or cutting body parts on sharp vehicle parts                                      | Always wear protective gloves when working<br>on or near sharp and non-deburred vehicle<br>parts.<br>Deburr repair panels.                                | AS00.00-Z-0017-01A  |
| ⚠ Danger!                                                                                    | <b>Risk of explosion</b> from aluminum grinding<br>dust, <b>risk of injury</b> to respiratory system<br>from inhaling dust | Wear protective respiratory mask, protective gloves and safety glasses.<br>Use suitable, grounded vacuum cleaner                                          | AS60.00-Z-0007-01N  |
| •                                                                                            | General information on repairs to body                                                                                     |                                                                                                                                                           | AH60.00-N-0001-01A  |
|                                                                                              | Pretreatment of bonding surfaces                                                                                           |                                                                                                                                                           | AH60.00-P-0008-01SX |
| •                                                                                            | Notes on paintwork repairs                                                                                                 |                                                                                                                                                           | AH98.00-P-9408-02A  |
| i                                                                                            | General information on riveting                                                                                            |                                                                                                                                                           | AH60.00-P-0003-01N  |
| i                                                                                            | Notes on various body materials                                                                                            |                                                                                                                                                           | AH60.00-P-0011-01SX |
| i                                                                                            | General information on dent removal and straightening aluminum parts                                                       |                                                                                                                                                           | AH60.00-P-0012-01N  |
| i                                                                                            | General information on body connection techniques                                                                          |                                                                                                                                                           | AH60.00-P-0015-01SX |
| i                                                                                            | General information on MB materials                                                                                        |                                                                                                                                                           | AH98.00-P-9409-03A  |
|                                                                                              | Remove rear bumper                                                                                                         | Model 216                                                                                                                                                 | AR88.20-P-2200SC    |
|                                                                                              |                                                                                                                            | Model 221 without code (Z07) Top protection                                                                                                               | AR88.20-P-2200SX    |
|                                                                                              |                                                                                                                            | Model 221 with code (Z07) Top protection                                                                                                                  | AR88.20-P-2200SXS   |
| <u>)</u>                                                                                     | Remove taillamps                                                                                                           |                                                                                                                                                           | AR82.10-P-4905SX    |
| 3                                                                                            | Remove spare tire well                                                                                                     |                                                                                                                                                           | AR88.30-P-1000SX    |
| 1                                                                                            | Cover all detachable parts remaining in vehicle                                                                            | Tarp (fire-resistant)                                                                                                                                     |                     |
| 5                                                                                            | Equip straightening bench with module members, cross members and straightening bracket set.                                | i Observe body plans provided.                                                                                                                            |                     |
|                                                                                              |                                                                                                                            | Celette straightening bench                                                                                                                               |                     |

| 6             | Lift vehicle with two-post lift                                                                               | Set of Celette module members 955.940<br>Celette additional member 955.908<br>Car-Bench straightening bench BT 17<br>Car-Bench straightening bench BT 43/1<br>Car-Bench straightening bench BT 140<br>Car-Bench universal crossmember set A 296<br>Car-Bench universal crossmember set A 296/19<br>Multi-Z straightening set system MZ 450.000<br>Celette straightening bracket set 7221.300<br>(for model 221)<br>Celette 7216.309 supplementary<br>straightening set for Celette straightening<br>bracket set 7221.300 (for model 221)<br>See also GOTIS:<br>ht.://GOTIS.aftersales.Mercedes-Benz.COM<br>Car-Bench straightening bracket set 82456<br>(for model 221)<br>Two-post lift                                                                                                                                                                                                                                                                                                                                                                                                                                                                                                                                                        |                                                                                                                                                                               |
|---------------|---------------------------------------------------------------------------------------------------------------|-------------------------------------------------------------------------------------------------------------------------------------------------------------------------------------------------------------------------------------------------------------------------------------------------------------------------------------------------------------------------------------------------------------------------------------------------------------------------------------------------------------------------------------------------------------------------------------------------------------------------------------------------------------------------------------------------------------------------------------------------------------------------------------------------------------------------------------------------------------------------------------------------------------------------------------------------------------------------------------------------------------------------------------------------------------------------------------------------------------------------------------------------------------------------------------------------------------------------------------------------|-------------------------------------------------------------------------------------------------------------------------------------------------------------------------------|
| 7             | Set vehicle onto straightening bench                                                                          |                                                                                                                                                                                                                                                                                                                                                                                                                                                                                                                                                                                                                                                                                                                                                                                                                                                                                                                                                                                                                                                                                                                                                                                                                                                 |                                                                                                                                                                               |
| 8 9           | Fasten vehicle to straightening bench<br>Separate bottom rear center section (1) with<br>rear crossmember (3) | Image: System with the system         Image: System </td <td>AR64.20-P-1060-01SX<br/>*201589005100<br/>*215589005100</td> | AR64.20-P-1060-01SX<br>*201589005100<br>*215589005100                                                                                                                         |
|               |                                                                                                               | <ul> <li>Vario Drill WS 91 spot weid removing tool</li> <li>Round wire brush, braided, dia. 70 mm</li> <li>Abrasive disk, dia. 115 mm, 80 m/s<br/>(max. 13,250 rpm)</li> <li>Hot-air gun - 3000 W</li> <li>Aluminum workshop vehicle<br/>Drill (electric/pneumatic)</li> <li>Angle grinder (electric/pneumatic)</li> <li>Wet/dry vacuum cleaner</li> </ul>                                                                                                                                                                                                                                                                                                                                                                                                                                                                                                                                                                                                                                                                                                                                                                                                                                                                                      |                                                                                                                                                                               |
| ₩ <b>°</b> OS | Recycle aluminum parts                                                                                        |                                                                                                                                                                                                                                                                                                                                                                                                                                                                                                                                                                                                                                                                                                                                                                                                                                                                                                                                                                                                                                                                                                                                                                                                                                                 | OS60.00-P-0001-01N                                                                                                                                                            |
| 10            | Prepare bottom rear center section (1) for installation                                                       | Round wire brush, braided, dia. 70 mm<br>Aluminum workshop vehicle<br>Drill (electric/pneumatic)                                                                                                                                                                                                                                                                                                                                                                                                                                                                                                                                                                                                                                                                                                                                                                                                                                                                                                                                                                                                                                                                                                                                                | AR64.20-P-1000-07SX                                                                                                                                                           |
| 11            | Prepare rear crossmember (3) for installation                                                                 | Round wire brush, braided, dia. 70 mm<br>Aluminum workshop vehicle<br>Drill (electric/pneumatic)                                                                                                                                                                                                                                                                                                                                                                                                                                                                                                                                                                                                                                                                                                                                                                                                                                                                                                                                                                                                                                                                                                                                                | AR64.20-P-1100-02SX                                                                                                                                                           |
| X             | Install                                                                                                       |                                                                                                                                                                                                                                                                                                                                                                                                                                                                                                                                                                                                                                                                                                                                                                                                                                                                                                                                                                                                                                                                                                                                                                                                                                                 |                                                                                                                                                                               |
| 12<br>[i]     | Install and weld in rear crossmember (3)<br>General information on riveting                                   | <ul> <li>Clamping pliers</li> <li>Blind rivets with manual temporary fastener, 6.4 mm dia., clamping range 0 to 15 mm, identification color silver</li> <li>Round wire brush, braided, dia. 70 mm</li> <li>Taurus 3 blind rivet tool with 100 mm long extension unit</li> <li>Aluminum workshop vehicle</li> <li>Drill (electric/pneumatic)</li> <li>Wet/dry vacuum cleaner</li> <li>Polygrip flat round head rivet, 6.4 ×14</li> </ul>                                                                                                                                                                                                                                                                                                                                                                                                                                                                                                                                                                                                                                                                                                                                                                                                         | AR64.20-P-1060-03SX<br>AH60.00-P-0003-01N<br>*BR00.45-Z-1001-13A                                                                                                              |
|               |                                                                                                               | Polygrip countersunk head rivet, 6.4 ×14<br>Adhesive                                                                                                                                                                                                                                                                                                                                                                                                                                                                                                                                                                                                                                                                                                                                                                                                                                                                                                                                                                                                                                                                                                                                                                                            | *BR00.45-Z-1002-13A<br>*BR00.45-Z-1092-02A                                                                                                                                    |
| 13<br>[i]     | Install bottom rear section (1)<br>General information on riveting                                            | Trunk lid to rear lamp unit<br>Rear fender to rear lamp unit<br>Trunk lid to rear fender, top<br>Trunk lid to rear lamp unit<br>Rear fender to rear lamp unit<br>I Feeler gauge                                                                                                                                                                                                                                                                                                                                                                                                                                                                                                                                                                                                                                                                                                                                                                                                                                                                                                                                                                                                                                                                 | AR64.20-P-1000-08SX<br>AH60.00-P-0003-01N<br>*BE60.00-P-1003-01R<br>*BE60.00-P-1003-01R<br>*BE60.00-P-1003-01R<br>*BE60.00-P-1003-01T<br>*BE60.00-P-1003-01T<br>*129589032100 |