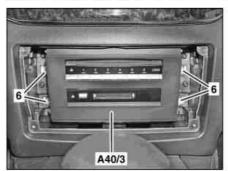

MODEL 221.0 /1

P82.86-5361-09

- 1 Covering
- 2 Bolts
- 3 Cover frame
- 4 Cover

5 Bolt

**Bolts** 

6

- 7 Electrical connectors
- 8 Electrical connector (for code (864) Rear entertainment system)
- A40/3 COMAND control unit

| XX          | Remove/install                                                                                                   |                                                                                                                              |                     |
|-------------|------------------------------------------------------------------------------------------------------------------|------------------------------------------------------------------------------------------------------------------------------|---------------------|
| <b>(3)</b>  | Information on preventing damage to electronic components due to electrostatic discharge                         |                                                                                                                              | AH54.00-P-0001-01A  |
| 1.1         | Temporarily store basic data of COMAND control unit (A40/3) in STAR DIAGNOSIS                                    | When replacing COMAND control unit (A40/3).                                                                                  |                     |
|             |                                                                                                                  | i Installation: Copy temporarily stored basic data to new COMAND control unit (A40/3).                                       |                     |
| <b>⊯</b> AD | Connect STAR DIAGNOSIS and read out fault memory                                                                 |                                                                                                                              | AD00.00-P-2000-04A  |
|             |                                                                                                                  | STAR DIAGNOSIS diagnosis system                                                                                              | *WH58.30-Z-1048-13A |
| 2           | Switch off ignition and remove transmitter<br>key or Keyless Go start/stop button from EIS<br>[EZS] control unit | i Keyless Go start/stop button only for vehicles with code (889) Keyless Go.                                                 |                     |
| 3           | Unclip panel (1)                                                                                                 | 3                                                                                                                            | *115589035900       |
| 4           | Unscrew bolts (2)                                                                                                | Rechargeable drill / screwdriver                                                                                             | *WH58.30-Z-1007-20A |
| 5           | Open cover frame (3) and fold covers (4) of bolts (5) inwards and up                                             |                                                                                                                              |                     |
| 6           | Undo bolts (5) and close covers (4)                                                                              | Rechargeable drill / screwdriver                                                                                             | *WH58.30-Z-1007-20A |
| 7           | Close and remove cover frame (3)                                                                                 |                                                                                                                              |                     |
| 8           | Undo bolts (6) and remove COMAND control unit (A40/3), until the electrical connectors (7) are accessible        | Rechargeable drill / screwdriver                                                                                             | *WH58.30-Z-1007-20A |
|             |                                                                                                                  | The bolts (6) remain on the COMAND control unit (A40/3).                                                                     |                     |
|             |                                                                                                                  | (i) Installation: Carefully slide in COMAND control unit (A40/3) to avoid damage to electrical lines and fiber optic cables. |                     |
| 9           | Disconnect electrical connectors (7)                                                                             |                                                                                                                              |                     |
| (9)         | Notes on avoiding damage to fiber optical cables during repair work                                              |                                                                                                                              | AH82.60-P-0001-05AK |
| 10.1        | Disconnect electrical plug (8)                                                                                   | For vehicles with code (864) Rear entertainment system                                                                       |                     |
| 11          | Remove COMAND control unit (A40/3)                                                                               |                                                                                                                              |                     |
| 12          | Install in the reverse order                                                                                     |                                                                                                                              |                     |