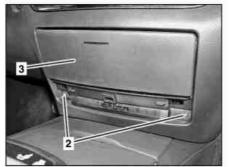

MODEL 221.0 /1

P82.86-5361-09

- 1 Covering
- 2 Bolts
- 3 Cover frame
- 4 Cover

5 Bolt

**Bolts** 

6

- 7 Electrical connectors
- 8 Electrical connector (for code (864) Rear entertainment system)
- A40/3 COMAND control unit

| XX          | Remove/install                                                                                                   |                                                                                                                              |                     |
|-------------|------------------------------------------------------------------------------------------------------------------|------------------------------------------------------------------------------------------------------------------------------|---------------------|
| <b>(3)</b>  | Information on preventing damage to electronic components due to electrostatic discharge                         |                                                                                                                              | AH54.00-P-0001-01A  |
| 1.1         | Temporarily store basic data of COMAND control unit (A40/3) in STAR DIAGNOSIS                                    | When replacing COMAND control unit (A40/3).                                                                                  |                     |
|             |                                                                                                                  | i Installation: Copy temporarily stored basic data to new COMAND control unit (A40/3).                                       |                     |
| <b>⊯</b> AD | Connect STAR DIAGNOSIS and read out fault memory                                                                 |                                                                                                                              | AD00.00-P-2000-04A  |
|             |                                                                                                                  | STAR DIAGNOSIS diagnosis system                                                                                              | *WH58.30-Z-1048-13A |
| 2           | Switch off ignition and remove transmitter<br>key or Keyless Go start/stop button from EIS<br>[EZS] control unit | i Keyless Go start/stop button only for vehicles with code (889) Keyless Go.                                                 |                     |
| 3           | Unclip panel (1)                                                                                                 | 3                                                                                                                            | *115589035900       |
| 4           | Unscrew bolts (2)                                                                                                | Rechargeable drill / screwdriver                                                                                             | *WH58.30-Z-1007-20A |
| 5           | Open cover frame (3) and fold covers (4) of bolts (5) inwards and up                                             |                                                                                                                              |                     |
| 6           | Undo bolts (5) and close covers (4)                                                                              | Rechargeable drill / screwdriver                                                                                             | *WH58.30-Z-1007-20A |
| 7           | Close and remove cover frame (3)                                                                                 |                                                                                                                              |                     |
| 8           | Undo bolts (6) and remove COMAND control unit (A40/3), until the electrical connectors (7) are accessible        | Rechargeable drill / screwdriver                                                                                             | *WH58.30-Z-1007-20A |
|             |                                                                                                                  | The bolts (6) remain on the COMAND control unit (A40/3).                                                                     |                     |
|             |                                                                                                                  | (i) Installation: Carefully slide in COMAND control unit (A40/3) to avoid damage to electrical lines and fiber optic cables. |                     |
| 9           | Disconnect electrical connectors (7)                                                                             |                                                                                                                              |                     |
| (9)         | Notes on avoiding damage to fiber optical cables during repair work                                              |                                                                                                                              | AH82.60-P-0001-05AK |
| 10.1        | Disconnect electrical plug (8)                                                                                   | For vehicles with code (864) Rear entertainment system                                                                       |                     |
| 11          | Remove COMAND control unit (A40/3)                                                                               |                                                                                                                              |                     |
| 12          | Install in the reverse order                                                                                     |                                                                                                                              |                     |