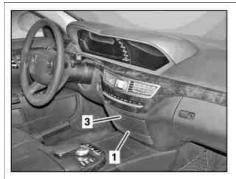

MODEL 221.0 /1

P82.86-5361-09

- 1 Covering
- 2 Bolts
- 3 Cover frame
- 4 Cover

5 Bolt

**Bolts** 

6

- 7 Electrical connectors
- 8 Electrical connector (for code (864) Rear entertainment system)
- A40/3 COMAND control unit

| XX          | Remove/install                                                                                                   |                                                                                                                              |                     |
|-------------|------------------------------------------------------------------------------------------------------------------|------------------------------------------------------------------------------------------------------------------------------|---------------------|
| <b>(3)</b>  | Information on preventing damage to electronic components due to electrostatic discharge                         |                                                                                                                              | AH54.00-P-0001-01A  |
| 1.1         | Temporarily store basic data of COMAND control unit (A40/3) in STAR DIAGNOSIS                                    | When replacing COMAND control unit (A40/3).                                                                                  |                     |
|             |                                                                                                                  | i Installation: Copy temporarily stored basic data to new COMAND control unit (A40/3).                                       |                     |
| <b>⊯</b> AD | Connect STAR DIAGNOSIS and read out fault memory                                                                 |                                                                                                                              | AD00.00-P-2000-04A  |
|             |                                                                                                                  | STAR DIAGNOSIS diagnosis system                                                                                              | *WH58.30-Z-1048-13A |
| 2           | Switch off ignition and remove transmitter<br>key or Keyless Go start/stop button from EIS<br>[EZS] control unit | i Keyless Go start/stop button only for vehicles with code (889) Keyless Go.                                                 |                     |
| 3           | Unclip panel (1)                                                                                                 | 3                                                                                                                            | *115589035900       |
| 4           | Unscrew bolts (2)                                                                                                | Rechargeable drill / screwdriver                                                                                             | *WH58.30-Z-1007-20A |
| 5           | Open cover frame (3) and fold covers (4) of bolts (5) inwards and up                                             |                                                                                                                              |                     |
| 6           | Undo bolts (5) and close covers (4)                                                                              | Rechargeable drill / screwdriver                                                                                             | *WH58.30-Z-1007-20A |
| 7           | Close and remove cover frame (3)                                                                                 |                                                                                                                              |                     |
| 8           | Undo bolts (6) and remove COMAND control unit (A40/3), until the electrical connectors (7) are accessible        | Rechargeable drill / screwdriver                                                                                             | *WH58.30-Z-1007-20A |
|             |                                                                                                                  | The bolts (6) remain on the COMAND control unit (A40/3).                                                                     |                     |
|             |                                                                                                                  | (i) Installation: Carefully slide in COMAND control unit (A40/3) to avoid damage to electrical lines and fiber optic cables. |                     |
| 9           | Disconnect electrical connectors (7)                                                                             |                                                                                                                              |                     |
| (9)         | Notes on avoiding damage to fiber optical cables during repair work                                              |                                                                                                                              | AH82.60-P-0001-05AK |
| 10.1        | Disconnect electrical plug (8)                                                                                   | For vehicles with code (864) Rear entertainment system                                                                       |                     |
| 11          | Remove COMAND control unit (A40/3)                                                                               |                                                                                                                              |                     |
| 12          | Install in the reverse order                                                                                     |                                                                                                                              |                     |