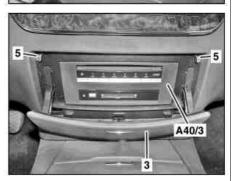

| XX          | Remove/install                                                                                                   |                                                                                                                              |                     |
|-------------|------------------------------------------------------------------------------------------------------------------|------------------------------------------------------------------------------------------------------------------------------|---------------------|
| <b>(3)</b>  | Information on preventing damage to electronic components due to electrostatic discharge                         |                                                                                                                              | AH54.00-P-0001-01A  |
| 1.1         | Temporarily store basic data of COMAND control unit (A40/3) in STAR DIAGNOSIS                                    | When replacing COMAND control unit (A40/3).                                                                                  |                     |
|             |                                                                                                                  | i Installation: Copy temporarily stored basic data to new COMAND control unit (A40/3).                                       |                     |
| <b>⊯</b> AD | Connect STAR DIAGNOSIS and read out fault memory                                                                 |                                                                                                                              | AD00.00-P-2000-04A  |
|             |                                                                                                                  | STAR DIAGNOSIS diagnosis system                                                                                              | *WH58.30-Z-1048-13A |
| 2           | Switch off ignition and remove transmitter<br>key or Keyless Go start/stop button from EIS<br>[EZS] control unit | i Keyless Go start/stop button only for vehicles with code (889) Keyless Go.                                                 |                     |
| 3           | Unclip panel (1)                                                                                                 | 3                                                                                                                            | *115589035900       |
| 4           | Unscrew bolts (2)                                                                                                | Rechargeable drill / screwdriver                                                                                             | *WH58.30-Z-1007-20A |
| 5           | Open cover frame (3) and fold covers (4) of bolts (5) inwards and up                                             |                                                                                                                              |                     |
| 6           | Undo bolts (5) and close covers (4)                                                                              | Rechargeable drill / screwdriver                                                                                             | *WH58.30-Z-1007-20A |
| 7           | Close and remove cover frame (3)                                                                                 |                                                                                                                              |                     |
| 8           | Undo bolts (6) and remove COMAND control unit (A40/3), until the electrical connectors (7) are accessible        | Rechargeable drill / screwdriver                                                                                             | *WH58.30-Z-1007-20A |
|             |                                                                                                                  | The bolts (6) remain on the COMAND control unit (A40/3).                                                                     |                     |
|             |                                                                                                                  | (i) Installation: Carefully slide in COMAND control unit (A40/3) to avoid damage to electrical lines and fiber optic cables. |                     |
| 9           | Disconnect electrical connectors (7)                                                                             |                                                                                                                              |                     |
| (9)         | Notes on avoiding damage to fiber optical cables during repair work                                              |                                                                                                                              | AH82.60-P-0001-05AK |
| 10.1        | Disconnect electrical plug (8)                                                                                   | For vehicles with code (864) Rear entertainment system                                                                       |                     |
| 11          | Remove COMAND control unit (A40/3)                                                                               |                                                                                                                              |                     |
| 12          | Install in the reverse order                                                                                     |                                                                                                                              |                     |