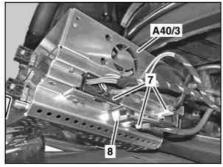

MODEL 221.0 /1

P82.86-5361-09

- 1 Covering
- 2 Bolts
- 3 Cover frame
- 4 Cover

5 Bolt

**Bolts** 

6

- 7 Electrical connectors
- 8 Electrical connector (for code (864) Rear entertainment system)
- A40/3 COMAND control unit

| XX          | Remove/install                                                                                                   |                                                                                                                              |                     |
|-------------|------------------------------------------------------------------------------------------------------------------|------------------------------------------------------------------------------------------------------------------------------|---------------------|
| <b>(3)</b>  | Information on preventing damage to electronic components due to electrostatic discharge                         |                                                                                                                              | AH54.00-P-0001-01A  |
| 1.1         | Temporarily store basic data of COMAND control unit (A40/3) in STAR DIAGNOSIS                                    | When replacing COMAND control unit (A40/3).                                                                                  |                     |
|             |                                                                                                                  | i Installation: Copy temporarily stored basic data to new COMAND control unit (A40/3).                                       |                     |
| <b>⊯</b> AD | Connect STAR DIAGNOSIS and read out fault memory                                                                 |                                                                                                                              | AD00.00-P-2000-04A  |
|             |                                                                                                                  | STAR DIAGNOSIS diagnosis system                                                                                              | *WH58.30-Z-1048-13A |
| 2           | Switch off ignition and remove transmitter<br>key or Keyless Go start/stop button from EIS<br>[EZS] control unit | i Keyless Go start/stop button only for vehicles with code (889) Keyless Go.                                                 |                     |
| 3           | Unclip panel (1)                                                                                                 | 3                                                                                                                            | *115589035900       |
| 4           | Unscrew bolts (2)                                                                                                | Rechargeable drill / screwdriver                                                                                             | *WH58.30-Z-1007-20A |
| 5           | Open cover frame (3) and fold covers (4) of bolts (5) inwards and up                                             |                                                                                                                              |                     |
| 6           | Undo bolts (5) and close covers (4)                                                                              | Rechargeable drill / screwdriver                                                                                             | *WH58.30-Z-1007-20A |
| 7           | Close and remove cover frame (3)                                                                                 |                                                                                                                              |                     |
| 8           | Undo bolts (6) and remove COMAND control unit (A40/3), until the electrical connectors (7) are accessible        | Rechargeable drill / screwdriver                                                                                             | *WH58.30-Z-1007-20A |
|             |                                                                                                                  | The bolts (6) remain on the COMAND control unit (A40/3).                                                                     |                     |
|             |                                                                                                                  | (i) Installation: Carefully slide in COMAND control unit (A40/3) to avoid damage to electrical lines and fiber optic cables. |                     |
| 9           | Disconnect electrical connectors (7)                                                                             |                                                                                                                              |                     |
| (9)         | Notes on avoiding damage to fiber optical cables during repair work                                              |                                                                                                                              | AH82.60-P-0001-05AK |
| 10.1        | Disconnect electrical plug (8)                                                                                   | For vehicles with code (864) Rear entertainment system                                                                       |                     |
| 11          | Remove COMAND control unit (A40/3)                                                                               |                                                                                                                              |                     |
| 12          | Install in the reverse order                                                                                     |                                                                                                                              |                     |