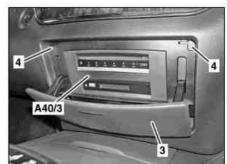

MODEL 221.0 /1

P82.86-5361-09

- 1 Covering
- 2 Bolts
- 3 Cover frame
- 4 Cover

5 Bolt

**Bolts** 

6

- 7 Electrical connectors
- 8 Electrical connector (for code (864) Rear entertainment system)
- A40/3 COMAND control unit

| XX          | Remove/install                                                                                                   |                                                                                                                              |                     |
|-------------|------------------------------------------------------------------------------------------------------------------|------------------------------------------------------------------------------------------------------------------------------|---------------------|
| <b>(3)</b>  | Information on preventing damage to electronic components due to electrostatic discharge                         |                                                                                                                              | AH54.00-P-0001-01A  |
| 1.1         | Temporarily store basic data of COMAND control unit (A40/3) in STAR DIAGNOSIS                                    | When replacing COMAND control unit (A40/3).                                                                                  |                     |
|             |                                                                                                                  | i Installation: Copy temporarily stored basic data to new COMAND control unit (A40/3).                                       |                     |
| <b>⊯</b> AD | Connect STAR DIAGNOSIS and read out fault memory                                                                 |                                                                                                                              | AD00.00-P-2000-04A  |
|             |                                                                                                                  | STAR DIAGNOSIS diagnosis system                                                                                              | *WH58.30-Z-1048-13A |
| 2           | Switch off ignition and remove transmitter<br>key or Keyless Go start/stop button from EIS<br>[EZS] control unit | i Keyless Go start/stop button only for vehicles with code (889) Keyless Go.                                                 |                     |
| 3           | Unclip panel (1)                                                                                                 | 3                                                                                                                            | *115589035900       |
| 4           | Unscrew bolts (2)                                                                                                | Rechargeable drill / screwdriver                                                                                             | *WH58.30-Z-1007-20A |
| 5           | Open cover frame (3) and fold covers (4) of bolts (5) inwards and up                                             |                                                                                                                              |                     |
| 6           | Undo bolts (5) and close covers (4)                                                                              | Rechargeable drill / screwdriver                                                                                             | *WH58.30-Z-1007-20A |
| 7           | Close and remove cover frame (3)                                                                                 |                                                                                                                              |                     |
| 8           | Undo bolts (6) and remove COMAND control unit (A40/3), until the electrical connectors (7) are accessible        | Rechargeable drill / screwdriver                                                                                             | *WH58.30-Z-1007-20A |
|             |                                                                                                                  | The bolts (6) remain on the COMAND control unit (A40/3).                                                                     |                     |
|             |                                                                                                                  | (i) Installation: Carefully slide in COMAND control unit (A40/3) to avoid damage to electrical lines and fiber optic cables. |                     |
| 9           | Disconnect electrical connectors (7)                                                                             |                                                                                                                              |                     |
| (9)         | Notes on avoiding damage to fiber optical cables during repair work                                              |                                                                                                                              | AH82.60-P-0001-05AK |
| 10.1        | Disconnect electrical plug (8)                                                                                   | For vehicles with code (864) Rear entertainment system                                                                       |                     |
| 11          | Remove COMAND control unit (A40/3)                                                                               |                                                                                                                              |                     |
| 12          | Install in the reverse order                                                                                     |                                                                                                                              |                     |