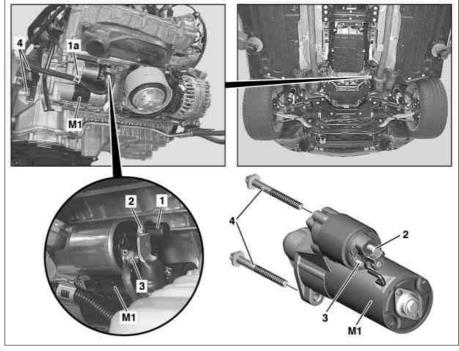

## Shown on engine 272

- 1 Protective cap
- 1a Cable holder
- 2 Electrical connection circuit 30
- 3 Electrical connection circuit 50
- 4 Bolts

## M1 Starter

P15.30-2144-06

| XX        | Remove/install                                                                       |                                                                                                                                                  |                                            |
|-----------|--------------------------------------------------------------------------------------|--------------------------------------------------------------------------------------------------------------------------------------------------|--------------------------------------------|
| ⚠ Danger! | Risk of death caused by vehicle slipping or toppling off the lifting platform.       | Align vehicle between columns of vehicle lift and position four support plates at vehicle lift support points specified by vehicle manufacturer. | AS00.00-Z-0010-01A                         |
| ()        | Notes on self-locking nuts and bolts                                                 |                                                                                                                                                  | AH00.00-N-0001-01A                         |
| 1         | Detach ground lines from batteries                                                   |                                                                                                                                                  | AR54.10-P-0003SX                           |
| 2         | Remove center and rear engine compartment paneling                                   |                                                                                                                                                  | AR61.20-P-1105SX                           |
| 3         | Dismount steering coupling at the steering shaft                                     | Vehicles with 4-MATIC  i For vehicles with 4-MATIC the starter (M1) is located on the left side.                                                 | AR46.10-P-8000SX                           |
| 4         | Pull out protective cap (1) and remove electrical connections (2, 3) at starter (M1) | Nm Nm                                                                                                                                            | *BA15.30-P-1001-01J<br>*BA15.30-P-1002-01J |
| 5         | Dismount cable holder (1a) from starter (M1)                                         |                                                                                                                                                  | D/(10.001 1002 010                         |
| 6         | Unscrew bolts (4) of starter (M1)                                                    | Nm                                                                                                                                               | *BA15.30-P-1003-01J                        |
| 7         | Take starter (M1) down and out                                                       |                                                                                                                                                  |                                            |
| 4         | Checking                                                                             |                                                                                                                                                  |                                            |
| 8         | Check starter ring gear at drive plate for wear and damage                           | When replacing the starter (M1)  i Rotate engine at center bolt of crankshaft in the direction of rotation.                                      |                                            |
| 9         | Install in the reverse order                                                         |                                                                                                                                                  |                                            |