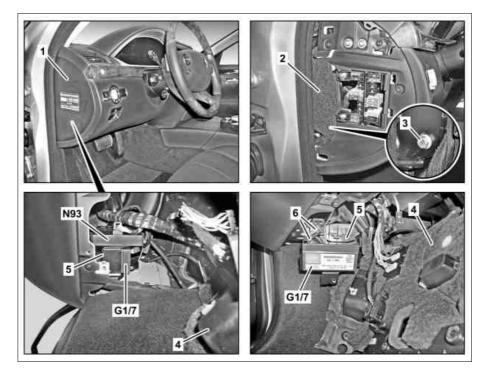

## Shown on model 221

| Fuse box cover               |  |
|------------------------------|--|
| Insulation mat               |  |
| Screw                        |  |
| Cover below dashboard        |  |
| Bracket                      |  |
| Electrical connectors        |  |
|                              |  |
| Additional battery           |  |
| Central gateway control unit |  |
|                              |  |

P54.10-2990-06

21.4.08

| XX | Remove/install                                                                                                                           |                                                                             |                    |
|----|------------------------------------------------------------------------------------------------------------------------------------------|-----------------------------------------------------------------------------|--------------------|
|    | Notes on battery                                                                                                                         |                                                                             | AH54.10-P-0001-01A |
| i  | Notes on AGM battery                                                                                                                     |                                                                             | AH54.10-P-0002-01A |
| 1  | Unclip fuse box (1) on instrument panel                                                                                                  | R                                                                           | *115589035900      |
| 2  | Take out insulation mat (2)                                                                                                              |                                                                             |                    |
| 3  | Loosen cover under instrument panel (4) and<br>place to one side with electrical lines<br>connected                                      | i Only disconnect the electrical connector of the left front footwell lamp. | AR68.10-P-1500SX   |
| 4  | Unscrew bolt (3)                                                                                                                         |                                                                             |                    |
| 5  | Remove bracket (5) with additional battery<br>(G1/7) and central gateway control unit (N93)<br>downwards with electrical lines connected |                                                                             |                    |
| 6  | Remove additional battery (G1/7) with electrical lines connected from the bracket (5)                                                    |                                                                             |                    |
| 7  | Disconnect electrical connectors (6) from additional battery (G1/7)                                                                      |                                                                             |                    |
| 8  | Install in the reverse order                                                                                                             |                                                                             |                    |