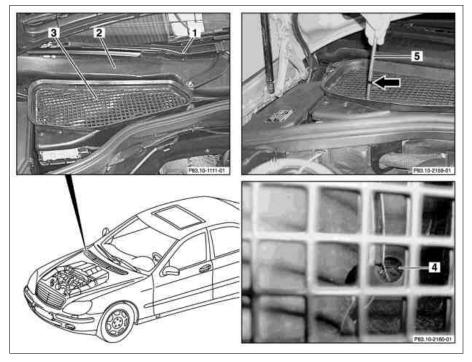

## Shown on model 220

- 1 Wiper system
- Water repellent piece Air/water duct
- 2 3
- *4 5* Reed valve
- Rod

P83.10-2158-06

|   | Clean                                      |                                                                                                                                                                                                                                                                                                                                                                                                    |
|---|--------------------------------------------|----------------------------------------------------------------------------------------------------------------------------------------------------------------------------------------------------------------------------------------------------------------------------------------------------------------------------------------------------------------------------------------------------|
| 1 | Clean reed valve (4) in air/water duct (3) | Guide rod (5) carefully into the reed valve (4), in order to avoid paint damage to the body below the reed valve (4).  i The rod (5) must have a diameter of 8 mm and a length of 500 mm. Round off the ends of the bar. Use wood, plastic or metal as material.  i Open bonded lamella of reed valve (4) and clean; to do this, insert rod (5) from above through the grid in the reed valve (4). |