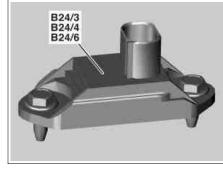

B24/3 Left front body lateral acceleration sensor
B24/4 Right front body lateral acceleration sensor
B24/6 Right rear body lateral acceleration sensor

P32.22-2293-01

## Design

The body acceleration sensors consist of an electronic oscillation module (operating principle same as spring/mass system).