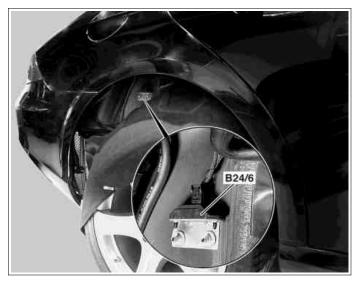

## Rear acceleration sensor

B24/6 Right rear body lateral acceleration sensor

The right rear body lateral acceleration sensor (B24/6) is located in the right rear wheelhouse behind the fender liner.

P32.31-2046-11