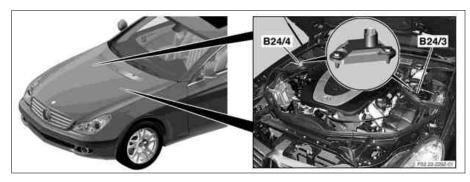

## Front acceleration sensors

B24/3 Left front body lateral acceleration

sensor

B24/4 Right front body lateral

acceleration sensor

P32.22-2291-04