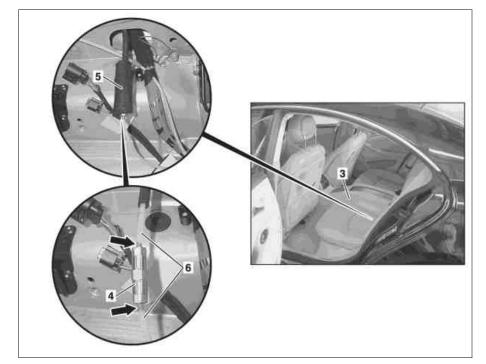

- 3 Rear seat cushion
- 4 Pressure line connector
- 5 Felt casing
- 6 Pressure lines

P32.22-2317-06

| XX | Remove/install                  |                    |
|----|---------------------------------|--------------------|
|    | Special information on AIRmatic | AH32.22-P-1000-02T |
|    |                                 |                    |

| <b>i</b> | Wait for approx. 10 to 15 minutes after<br>spraying pressure line connections with leak<br>detecting spray. This allows smaller leaks to<br>be detected (bubbles form). Major leakages<br>are visible immediately               |                                                                                        |                     |
|----------|---------------------------------------------------------------------------------------------------------------------------------------------------------------------------------------------------------------------------------|----------------------------------------------------------------------------------------|---------------------|
| 1        | Remove rear seat cushion (3)                                                                                                                                                                                                    |                                                                                        | AR91.12-P-1020TX    |
| 2        | Remove right side trunk lining                                                                                                                                                                                                  |                                                                                        | AR68.30-P-4800TX    |
| 3.1      | Remove the front section of the lower engine compartment paneling                                                                                                                                                               | Vehicles with gasoline engines                                                         | AR61.20-P-1105TX    |
| 3.2      | Remove front section of bottom section of<br>soundproofing                                                                                                                                                                      | Vehicles with diesel engines                                                           | AR94.30-P-5300TX    |
| 4        | Remove front section of fender liner in left front fender                                                                                                                                                                       |                                                                                        | AR88.10-P-1310TX    |
| 4        | Checking                                                                                                                                                                                                                        |                                                                                        |                     |
| 5        | Remove felt wrapping (5) from pressure line<br>connector (4) and check if pressure lines (6)<br>are inserted up to markings (arrows) in<br>pressure line connector (4).                                                         | <b>i</b> Installation: Attach felt wrapping (5) again once the leak test is complete . |                     |
| 6        | Spray leak detection spray onto pressurized line connection fitting (4)                                                                                                                                                         | Leak detection spray If pressure line connector (4) is defective: $\downarrow$         | *BR00.45-Z-1002-03A |
|          |                                                                                                                                                                                                                                 | Repair AIRmatic pressure line connection                                               | AR32.22-P-2001-02TX |
| 7        | Use leakage spray on pressure line<br>terminals on AIRmatic central reservoir<br>charge valve (Y36/6), pressure line (1) on<br>AIRmatic compressor unit (A9/1) and<br>pressure line terminal (42a) on central<br>reservoir (42) | If pressurized line connection fitting is defective:<br>↓                              |                     |
|          |                                                                                                                                                                                                                                 | Repair AIRmatic pressure line connection                                               | AR32.22-P-2001-02TX |
| 8        | Apply leakage spray to sealing compound<br>area around the pressure line terminal (40a)<br>front suspension strut (40), the pressure line<br>terminal (41a) on the air springs (41) and on<br>the rear axle hub (2)             | I f pressurized line connection fitting is defective:                                  |                     |
|          |                                                                                                                                                                                                                                 | Repair AIRmatic pressure line connection                                               | AR32.22-P-2001-02TX |
| 9        | Install in the reverse order                                                                                                                                                                                                    |                                                                                        |                     |