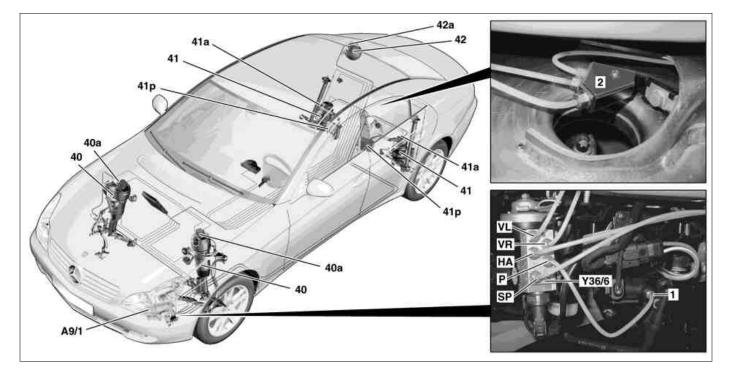

- 1 Pressure line connection
- 2 Rear axle distributor
- 40 Suspension struts, front
- 40a Pressure line connections
- 41 Air suspensions
- 41a Pressure line connections
- 41p Additional volume reservoir
- 42 Central reservoir
- 42a Pressure line connection
- A9/1 AIRmatic compressor unit
- Y36/6 AIRmatic central reservoir charge valve

- P32.22-2316-09
- RA pressure line fitting on rear axle distributor
- P Pressure line connection to AIRmatic compressor unit
- SP pressure line fitting on central reservoir
- VL Pressure line connection to left front suspension strut
- FR Pressure line connection to right front suspension strut

| <b>i</b> | Wait for approx. 10 to 15 minutes after<br>spraying pressure line connections with leak<br>detecting spray. This allows smaller leaks to<br>be detected (bubbles form). Major leakages<br>are visible immediately               |                                                                                        |                     |
|----------|---------------------------------------------------------------------------------------------------------------------------------------------------------------------------------------------------------------------------------|----------------------------------------------------------------------------------------|---------------------|
| 1        | Remove rear seat cushion (3)                                                                                                                                                                                                    |                                                                                        | AR91.12-P-1020TX    |
| 2        | Remove right side trunk lining                                                                                                                                                                                                  |                                                                                        | AR68.30-P-4800TX    |
| 3.1      | Remove the front section of the lower engine compartment paneling                                                                                                                                                               | Vehicles with gasoline engines                                                         | AR61.20-P-1105TX    |
| 3.2      | Remove front section of bottom section of<br>soundproofing                                                                                                                                                                      | Vehicles with diesel engines                                                           | AR94.30-P-5300TX    |
| 4        | Remove front section of fender liner in left front fender                                                                                                                                                                       |                                                                                        | AR88.10-P-1310TX    |
| 4        | Checking                                                                                                                                                                                                                        |                                                                                        |                     |
| 5        | Remove felt wrapping (5) from pressure line<br>connector (4) and check if pressure lines (6)<br>are inserted up to markings (arrows) in<br>pressure line connector (4).                                                         | <b>i</b> Installation: Attach felt wrapping (5) again once the leak test is complete . |                     |
| 6        | Spray leak detection spray onto pressurized line connection fitting (4)                                                                                                                                                         | Leak detection spray If pressure line connector (4) is defective: $\downarrow$         | *BR00.45-Z-1002-03A |
|          |                                                                                                                                                                                                                                 | Repair AIRmatic pressure line connection                                               | AR32.22-P-2001-02TX |
| 7        | Use leakage spray on pressure line<br>terminals on AIRmatic central reservoir<br>charge valve (Y36/6), pressure line (1) on<br>AIRmatic compressor unit (A9/1) and<br>pressure line terminal (42a) on central<br>reservoir (42) | If pressurized line connection fitting is defective:<br>↓                              |                     |
|          |                                                                                                                                                                                                                                 | Repair AIRmatic pressure line connection                                               | AR32.22-P-2001-02TX |
| 8        | Apply leakage spray to sealing compound<br>area around the pressure line terminal (40a)<br>front suspension strut (40), the pressure line<br>terminal (41a) on the air springs (41) and on<br>the rear axle hub (2)             | I f pressurized line connection fitting is defective:                                  |                     |
|          |                                                                                                                                                                                                                                 | Repair AIRmatic pressure line connection                                               | AR32.22-P-2001-02TX |
| 9        | Install in the reverse order                                                                                                                                                                                                    |                                                                                        |                     |