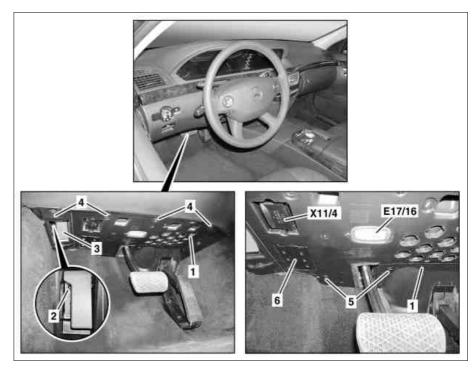

## MODEL 216.3, 221.0 /1

## Illustrated on model 221

Cover

Bolt

Engine hood release lever

Bolts

2 3 4 5 6 Expansion clip CAN distributor bracket

E17/16 Left front footwell lamp Data link connector X11/4

P68.10-3473-06

| XX  | Remove/install                                                                             |                           |  |
|-----|--------------------------------------------------------------------------------------------|---------------------------|--|
| 1   | Move driver seat to end position toward rear                                               |                           |  |
| 2   | Release engine hood release lever (3) and guide toward inside through cover (1).           |                           |  |
| 3   | Remove bolts (4)                                                                           |                           |  |
| 4   | Unclip expansion clips (5)                                                                 |                           |  |
| 5   | Lower cover (1) and disconnect electrical connector from left front footwell lamp (E17/16) |                           |  |
| 6   | Release data link connector (X11/4) and remove from cover (1)                              |                           |  |
| 7   | Unclip CAN distributor bracket (6) and guide toward inside through cover (1)               |                           |  |
| 8   | Remove cover (1) out of the footwell                                                       |                           |  |
| 9.1 | Unclip CAN distributor bracket (6) from new cover (1)                                      | When replacing cover (1). |  |
| 10  | Install in the reverse order                                                               |                           |  |