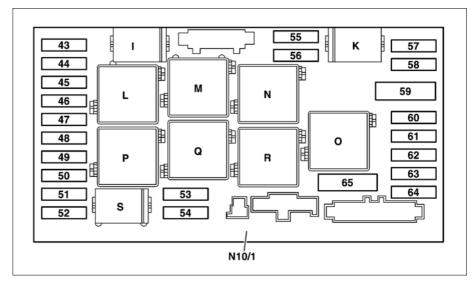

## Relay assignment, driver-side SAM control unit with fuse and relay module (N10/1)

43 to 65 Position for fuses

N10/1 Driver-side SAM control unit

with fuse and relay module

I up to S plug position for relay

P54.15-2549-05

| Bay | Relay   | Designation                    |
|-----|---------|--------------------------------|
| I   | N10/1kI | FAN relay module               |
| K   | N10/1kK | Circuit 87 relay, chassis      |
| L   | N10/1kL | Wiper relay, stage 1-2         |
| M   | N10/1kM | Circuit 15R relay              |
| N   | N10/1kN | Backup relay                   |
| 0   | N10/1kO | Air pump relay (on engine 272) |
| Р   | N10/1kP | Circuit 15 relay               |
| Q   | N10/1kQ | Wiper ON and OFF relay         |
| R   | N10/1kR | Circuit 87 relay, engine       |
| S   | N10/1kS | Starter relay                  |