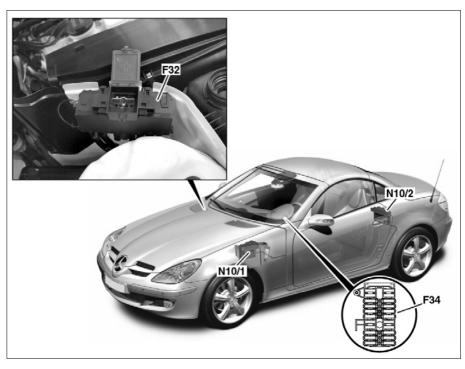

## GF54.15-P-0800SKFuse and relay box as-built configurationMODEL171.4 up to Model Year 8

| F32   | Front prefuse                                              |
|-------|------------------------------------------------------------|
| F34   | Interior fuse box                                          |
| N10/1 | Driver-side SAM control unit with<br>fuse and relay module |
| N10/2 | Rear SAM control unit with fuse<br>and relay module        |