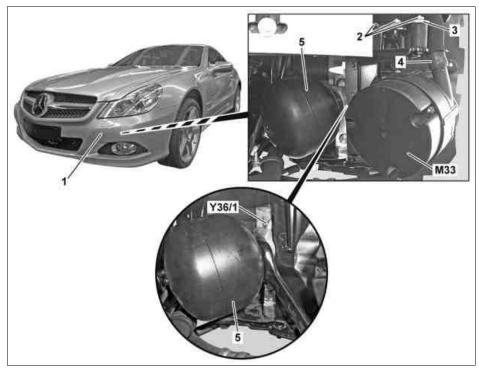

## Illustrated on model 230.479

5 Pressure reservoir

Y36/1 ABC front axle valve unit

P32.50-2304-06

| XX          | Remove/install                                                                                                   |                                                                                                                                                                                               |                     |
|-------------|------------------------------------------------------------------------------------------------------------------|-----------------------------------------------------------------------------------------------------------------------------------------------------------------------------------------------|---------------------|
| 1           | Remove front axle ABC valve unit (Y36/1) with pressure reservoir (5)                                             | Model 230                                                                                                                                                                                     | AR32.50-P-0001RX    |
|             |                                                                                                                  | Model 216, 221                                                                                                                                                                                | AR32.50-P-0001SX    |
|             |                                                                                                                  | Model 231                                                                                                                                                                                     | AR32.50-P-0001RK    |
| 2           | Clamp front axle ABC valve unit (Y36/1) with pressure reservoir (5) into vise                                    | i Use protective jaws.                                                                                                                                                                        |                     |
|             | Clean                                                                                                            |                                                                                                                                                                                               |                     |
| 3           | Clean the area surrounding the pressure reservoir separation point (5) and the front axle ABC valve unit (Y36/1) | i Before opening the front axle ABC valve unit (Y36/1) the area surrounding the separation point is to be thoroughly cleaned. Only use clean, lint free rags and cleaner free of mineral oil. |                     |
| 4           | Undo pressure reservoir (5) from front axle<br>ABC valve unit (Y36/1) and remove                                 | Nm Model 216, 221                                                                                                                                                                             | *BA32.50-P-1006-01B |
|             |                                                                                                                  | Nm Model 230                                                                                                                                                                                  | *BA32.50-P-1026-01A |
|             |                                                                                                                  | Nm Model 231                                                                                                                                                                                  | *BA32.50-P-1002-01C |
|             |                                                                                                                  | 3                                                                                                                                                                                             | *221589010900       |
| F OS        | Notes on scrapping gas-filled hydraulic components                                                               |                                                                                                                                                                                               | OS00.00-P-1000-01A  |
| <b>⊯</b> 0S | Disposing on spring actuator                                                                                     |                                                                                                                                                                                               | OS32.30-P-0620-01A  |
| 5           | Install in the reverse order                                                                                     |                                                                                                                                                                                               |                     |

AR32.50-P-0010RMG Remove/install front suspension pressure reservoir 19.1.12

MODEL 230.456 with CODE (487) Active Body Control (ABC)

MODEL 230.470 /471 /472 /477

MODEL 230.479 as of model year 2006

MODEL 216, 221, 231 with CODE (487) Active Body Control (ABC)