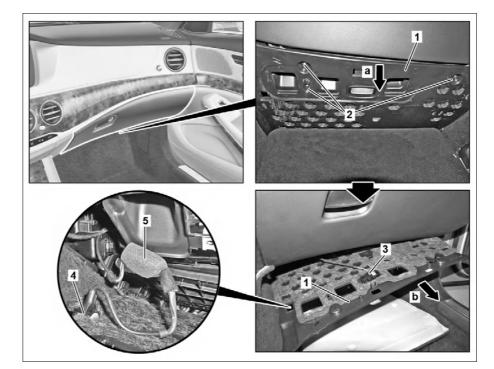

## Shown on model 222

- 1 Cover
- 2 Bolts
- 3 Electrical connector
- 4 5 AUX jack
- Electrical connector

P68.20-4621-06

| XX | Remove/install                                                                                                                  |                                                                                  |  |
|----|---------------------------------------------------------------------------------------------------------------------------------|----------------------------------------------------------------------------------|--|
| 1  | Move front passenger seat to end position toward rear                                                                           |                                                                                  |  |
| 2  | Switch off ignition and remove transmitter key                                                                                  |                                                                                  |  |
| 3  | Remove bolts (2)                                                                                                                |                                                                                  |  |
| 4  | Slide cover (1) downward in direction of<br>arrow (arrow a) in front area and push<br>opposite to direction of travel (arrow b) | <b>i</b> Lower cover (1) only until electrical connectors (3, 5) are accessible. |  |
| 5  | Disconnect electrical connectors (3, 5)                                                                                         |                                                                                  |  |
| 6  | Remove cover (1) out of the footwell                                                                                            | <b>i</b> Installation: Position floor covering above cover (1).                  |  |
| 7  | Transfer footwell lamp and AUX jack (4)                                                                                         | When replacing cover (1)                                                         |  |
| 8  | Install in the reverse order                                                                                                    |                                                                                  |  |