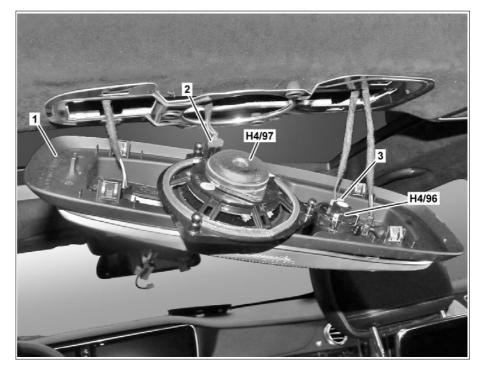

## Model 222

up to model year 2018 with code 811 (Advanced sound system)

1 Cover

2 Electrical connector
3 Electrical connector
H4/96 Headliner tweeter
H4/97 Headliner midrange speaker

P82.62-4020-06

|    | Information on preventing damage to electronic components due to electrostatic discharge                            |                                                  | AH54.00-P-0001-01A |
|----|---------------------------------------------------------------------------------------------------------------------|--------------------------------------------------|--------------------|
| XX | Remove/install                                                                                                      |                                                  |                    |
| 1  | Unclip panel (1) from headliner                                                                                     | i Allow panel (1) to hang from electrical lines. |                    |
| 2  | Unclip mid-range speaker in roof lining (H4/97) downwards                                                           |                                                  |                    |
| 3  | Release and disconnect electrical connector (2) and remove mid-range speaker from roof lining (H4/97)               |                                                  |                    |
| 4  | Release and disconnect electrical connection (3)                                                                    |                                                  |                    |
| 5  | Turn tweeter in roof lining (H4/96) through 90 <sup>0</sup> in counterclockwise direction and remove from panel (1) |                                                  |                    |
| 6  | Install in the reverse order                                                                                        |                                                  |                    |