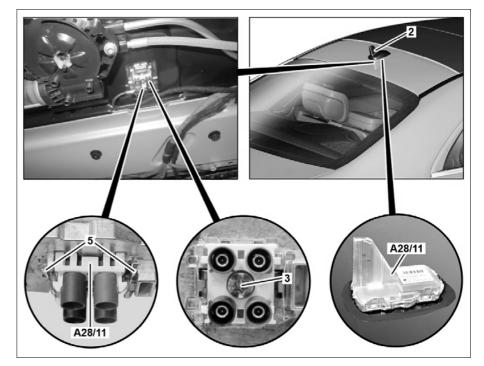

## Model 222

Shown with code 413 (Panoramic sliding sunroof)

| 2      | Cover                 |
|--------|-----------------------|
| 3      | Screw                 |
| 5      | Retaining bracket     |
| A28/11 | Multifunction antenna |

P82.70-7692-06

| XX  | Remove/install                                                         |                                                                                                                                   |                     |
|-----|------------------------------------------------------------------------|-----------------------------------------------------------------------------------------------------------------------------------|---------------------|
| 1   | Remove cover (2) for multifunction antenna (A28/11)                    |                                                                                                                                   | AR82.70-P-8952EW    |
| 2.1 | Remove headliner                                                       | Model 222.0<br>Model 222.1<br>Model 222.9<br>except code Z07 (Top protection)                                                     |                     |
|     |                                                                        | Model 222.1<br>Model 222.9<br>except code Z07 (Top protection)                                                                    | AR68.30-P-4300LFN   |
|     |                                                                        | Model 222.0                                                                                                                       | AR68.30-P-4300LF    |
|     |                                                                        | Do not kink headliner or bend excessively.<br>Otherwise cracks and breaks may occur at the<br>headliner.                          |                     |
|     |                                                                        | i The headliner remains in the vehicle.                                                                                           |                     |
| 2.2 | Remove rear section of roof lining                                     | Model 222.9<br>with code Z07 (Top protection)                                                                                     |                     |
|     |                                                                        |                                                                                                                                   | AR68.30-P-4307LFS   |
|     |                                                                        | Do not kink rear section of roof lining or bend in<br>excessively.<br>Otherwise cracks and breaks may occur in the                |                     |
|     |                                                                        | rear section of the roof lining.                                                                                                  |                     |
|     |                                                                        | i The headliner remains in the vehicle.                                                                                           |                     |
| 3   | Disconnect electrical connectors on the multifunction antenna (A28/11) | <b>i</b> The number of electrical connectors at the multifunction antenna (A28/11) may vary depending on the equipment installed. |                     |
| 4   | Unscrew screw/bolt (3) until retaining brackets (5) are released       | (A28/11).                                                                                                                         |                     |
|     |                                                                        | Mm Screw/bolt, antenna base to roof                                                                                               | *BA82.62-P-1001-01D |
| 5   | Remove multifunction antenna (A28/11) toward top                       |                                                                                                                                   |                     |
| 6   | Install in the reverse order                                           |                                                                                                                                   |                     |