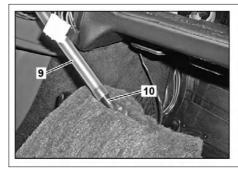

P68.10-4612-04

| XX | Remove/install                                                                                                     |                                                                                          |                     |
|----|--------------------------------------------------------------------------------------------------------------------|------------------------------------------------------------------------------------------|---------------------|
| 1  | Remove flacon from glove compartment                                                                               | Vehicles with CODE P21 (AIR BALANCE package)                                             |                     |
| 2  | Remove trim piece from passenger side instrument panel                                                             |                                                                                          | AR68.10-P-1180LF    |
| 3  | Remove cover below right dashboard                                                                                 |                                                                                          | AR68.10-P-1520LF    |
| 4  | Unscrew bolt (7) and remove air duct                                                                               |                                                                                          |                     |
| 5  | Remove screw/bolt (6)                                                                                              |                                                                                          |                     |
| 6  | Remove screw/bolt (5)                                                                                              | Nm Bolt, front passenger airbag unit to cross                                            | *BA91.60-P-1002-01I |
|    |                                                                                                                    | member                                                                                   |                     |
| 7  | Remove bolts (2)                                                                                                   |                                                                                          |                     |
| 8  | Pull glove compartment (1) out of instrument panel basic carrier until electrical connectors (3, 4) are accessible |                                                                                          |                     |
| 9  | Detach electrical connections (3, 4)                                                                               | i Electrical connector (3) only present on vehicles with CODE P21 (AIR BALANCE package). | Dog 446             |