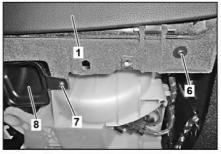

## MODEL 222.0/1/9

P68.10-4604-09

- 1 Glove compartment
- 2 Screw
- 3 Electrical connector

- 4 Electrical connector
- 5 Screw

- 1 Glove compartment
- 6 Screw
- 7 Screw
- 8 Air duct
- 9 Hose
- 10 Fragrance generator connection

P68.10-4612-04

| XX | Remove/install                                                                                                     |                                                                                          |                     |
|----|--------------------------------------------------------------------------------------------------------------------|------------------------------------------------------------------------------------------|---------------------|
| 1  | Remove flacon from glove compartment                                                                               | Vehicles with CODE P21 (AIR BALANCE package)                                             |                     |
| 2  | Remove trim piece from passenger side instrument panel                                                             |                                                                                          | AR68.10-P-1180LF    |
| 3  | Remove cover below right dashboard                                                                                 |                                                                                          | AR68.10-P-1520LF    |
| 4  | Unscrew bolt (7) and remove air duct                                                                               |                                                                                          |                     |
| 5  | Remove screw/bolt (6)                                                                                              |                                                                                          |                     |
| 6  | Remove screw/bolt (5)                                                                                              | Nm Bolt, front passenger airbag unit to cross                                            | *BA91.60-P-1002-01I |
|    |                                                                                                                    | member                                                                                   |                     |
| 7  | Remove bolts (2)                                                                                                   |                                                                                          |                     |
| 8  | Pull glove compartment (1) out of instrument panel basic carrier until electrical connectors (3, 4) are accessible |                                                                                          |                     |
| 9  | Detach electrical connections (3, 4)                                                                               | i Electrical connector (3) only present on vehicles with CODE P21 (AIR BALANCE package). | Dog 446             |