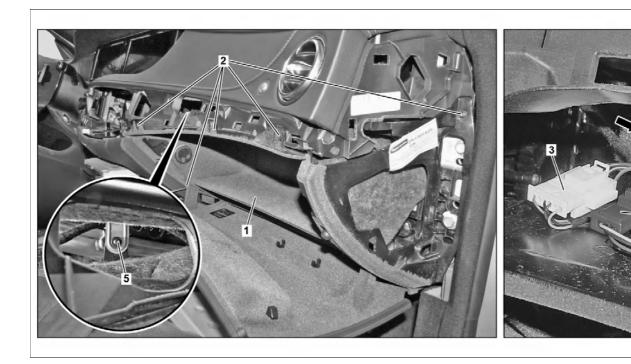

## MODEL 222.0/1/9

P68.10-4604-09

- 1 Glove compartment
- 2 Screw
- 3 Electrical connector

- 4 Electrical connector
- 5 Screw

- 1 Glove compartment
- 6 Screw
- 7 Screw
- 8 Air duct
- 9 Hose
- 10 Fragrance generator connection

P68.10-4612-04

| XX | Remove/install                                                                                                     |                                                                                          |                     |
|----|--------------------------------------------------------------------------------------------------------------------|------------------------------------------------------------------------------------------|---------------------|
| 1  | Remove flacon from glove compartment                                                                               | Vehicles with CODE P21 (AIR BALANCE package)                                             |                     |
| 2  | Remove trim piece from passenger side instrument panel                                                             |                                                                                          | AR68.10-P-1180LF    |
| 3  | Remove cover below right dashboard                                                                                 |                                                                                          | AR68.10-P-1520LF    |
| 4  | Unscrew bolt (7) and remove air duct                                                                               |                                                                                          |                     |
| 5  | Remove screw/bolt (6)                                                                                              |                                                                                          |                     |
| 6  | Remove screw/bolt (5)                                                                                              | Nm Bolt, front passenger airbag unit to cross                                            | *BA91.60-P-1002-01I |
|    |                                                                                                                    | member                                                                                   |                     |
| 7  | Remove bolts (2)                                                                                                   |                                                                                          |                     |
| 8  | Pull glove compartment (1) out of instrument panel basic carrier until electrical connectors (3, 4) are accessible |                                                                                          |                     |
| 9  | Detach electrical connections (3, 4)                                                                               | i Electrical connector (3) only present on vehicles with CODE P21 (AIR BALANCE package). | Dog 446             |

| 10 | Remove hose from glove compartment ventilation        |                                              |  |
|----|-------------------------------------------------------|----------------------------------------------|--|
| 11 | Separate hose (9) from odor generator connection (10) | Vehicles with CODE P21 (AIR BALANCE package) |  |
| 12 | Remove glove compartment (1)                          |                                              |  |
| 13 | Install in the reverse order                          |                                              |  |