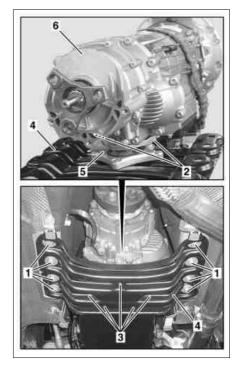

## AR22.10-P-1180SWRemove/install engine mount or engine crossmember at the rearENGINES272, 273, 276, 642 in MODEL 221.08 /18ENGINES273 in MODEL 216.38ENGINES278 in MODEL 221.094 /194, 216.39

- 1 Bolts
- 2 Bolts
- 3 Bolts
- 4 Rear engine crossmember
- 5 Rear engine mount
- 6 Transfer case

| XX  | Remove/install                                                    |    |                     |
|-----|-------------------------------------------------------------------|----|---------------------|
| ()) | Notes on bolted connections with self tapping screws              |    | AH00.00-P-0007-01SF |
| 1   | Secure vehicle on vehicle lift                                    |    | AR00.60-P-0100SX    |
| 2   | Remove rear section of lower engine compartment paneling          |    | AR61.20-P-1105SX    |
| 3   | Support transfer case (6) and lift a little                       |    |                     |
| 4   | Remove bolt (3)                                                   | Nm | *BA22.10-P-1005-03D |
|     |                                                                   | Nm | *BA22.10-P-1005-03C |
| 5   | Remove screws/bolts (1) and remove rear engine crossmember (4)    | Nm | *BA22.10-P-1007-03D |
|     |                                                                   | Nm | *BA22.10-P-1007-03C |
| 6   | Remove bolts (2) and rear engine mount (5) from transfer case (6) | Nm | *BA22.10-P-1004-03D |
|     |                                                                   | Nm | *BA22.10-P-1004-03C |
| 7   | Install in the reverse order                                      |    |                     |