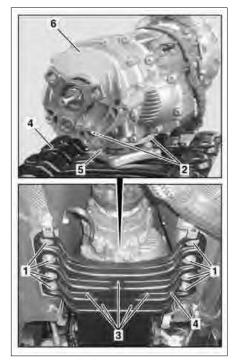

ENGINES 272, 273, 276, 642 in MODEL 221.08 /18

**ENGINES 273 in MODEL 216.38** 

ENGINES 278 in MODEL 221.094 /194, 216.39

- 1 Bolts
- 2 Bolts
- 3 Bolts
- 4 Rear engine crossmember
- 5 Rear engine mount
- 6 Transfer case

| XX  | Remove/install                                                    |    |                     |
|-----|-------------------------------------------------------------------|----|---------------------|
| (1) | Notes on bolted connections with self tapping screws              |    | AH00.00-P-0007-01SF |
| 1   | Secure vehicle on vehicle lift                                    |    | AR00.60-P-0100SX    |
| 2   | Remove rear section of lower engine compartment paneling          |    | AR61.20-P-1105SX    |
| 3   | Support transfer case (6) and lift a little                       |    |                     |
| 4   | Remove bolt (3)                                                   | Nm | *BA22.10-P-1005-03D |
|     |                                                                   | Nm | *BA22.10-P-1005-03C |
| 5   | Remove screws/bolts (1) and remove rear engine crossmember (4)    | Nm | *BA22.10-P-1007-03D |
|     |                                                                   | Nm | *BA22.10-P-1007-03C |
| 6   | Remove bolts (2) and rear engine mount (5) from transfer case (6) | Nm | *BA22.10-P-1004-03D |
|     |                                                                   | Nm | *BA22.10-P-1004-03C |
| 7   | Install in the reverse order                                      |    |                     |